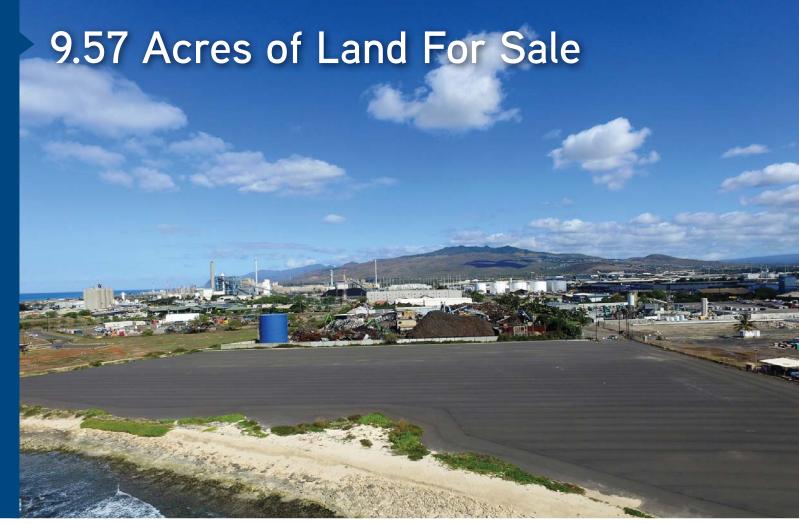

## LAND FOR SALE

# Campbell Industrial Park 91-008 Hanua Street Kapolei, HI 96707

#### FOR SALE> Industrial Land

Address: 91-008 Hanua Street, Kapolei, HI 96707

Area: Campbell Industrial Park

TMK: (1) 9-1-26: parcel 26

Zoning: I-2

Price: \$7,500,000

Tenure: Fee Simple

Zoning Lot: 9.57 acres (including 1.74 acres of shoreline setback area)