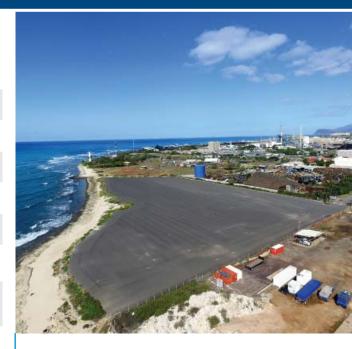

## **Property Description**

Located at the end of Hanua Street in Campbell Industrial Park, this parcel has been leveled and environmentally remediated with a No Further Action Letter. The parcel is approximately 9.57 acres and is I-2 zoned. Utilities are stubbed to the property and is ready for occupancy.

> Located in Oahu's largest heavy industrial park.

> Access to all major utilities.

Features & Benefits > Capped

- > Capped and paved with new asphalt.
- > Direct access to major freeways and highways.
- > Close proximity to Kalaeloa Barbers Point Harbor.