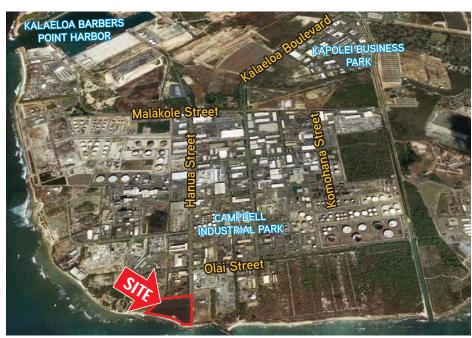

### **Location Description**

Campbell Industrial Park is Oahu's largest heavy industrial park and is located in Kapolei, the fastest growing region in the State of Hawaii. The property has direct access to all major freeways and highways and is located near one of Oahu's busiest harbors, Kalaeloa Barbers Point Harbor.

## **Property Description**

Located at the end of Hanua Street in Campbell Industrial Park, this parcel has been leveled and environmentally remediated with a No Further Action Letter. The parcel is approximately 9.57 acres and is I-2 zoned. Utilities are stubbed to the property and is ready for occupancy.