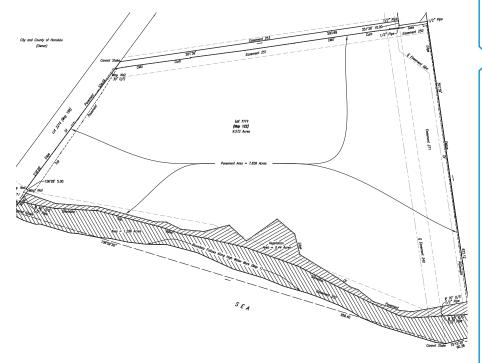

#### FOR SALE> Industrial Land

Address: 91-008 Hanua Street, Kapolei, HI 96707

Area: Campbell Industrial Park

TMK: (1) 9-1-26: parcel 26

Zoning: I-2

Price: \$7,500,000

Tenure: Fee Simple

Zoning Lot: 9.57 acres (including 1.74 acres of shoreline setback area)

## **Property Description**

Located at the end of Hanua Street in Campbell Industrial Park, this parcel has been leveled and environmentally remediated with a No Further Action Letter. The parcel is approximately 9.57 acres and is I-2 zoned. Utilities are stubbed to the property and is ready for occupancy.