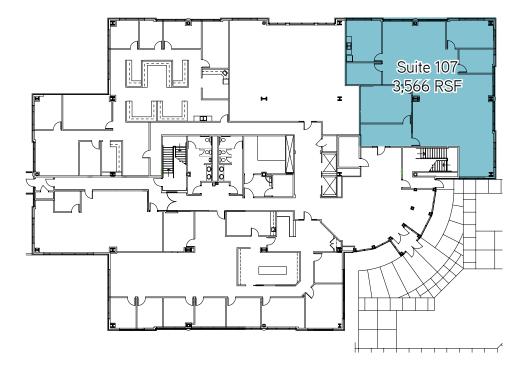

# **SPACE AVAILABILITY**

- FORLEASE • Suite 107 – 3,566 RSF
  - Suite 307 1,573 RSF

Centracom CenturyLink Comcast

### First FLOOR