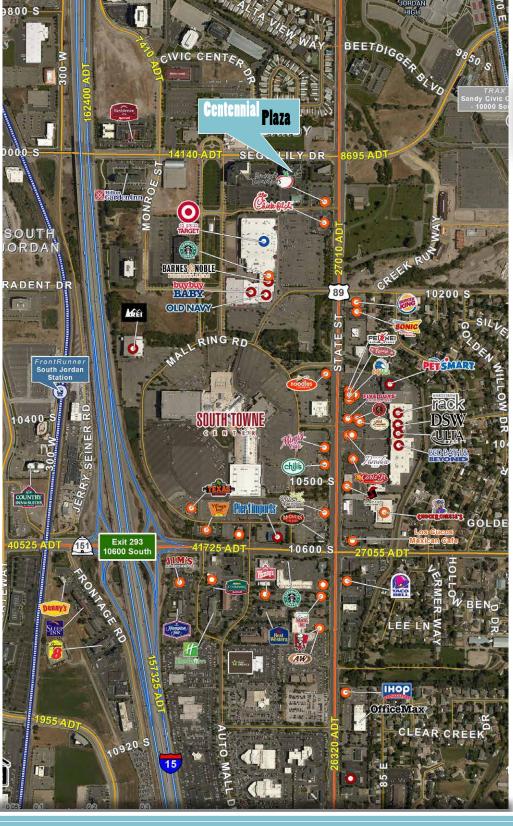

## **Property Highlights:**

- \$23.00 \$24 RSF Full Service
- Interior Upgrades: Remodeled bathrooms w/ granite counter-tops
  - New doors with glass inserts
  - New maple baseboards
  - Brushed aluminum accents
  - Other numerous cosmetic upgrades
- Within convenient walking distance (0.4 Mile) to Trax Station
- High visibility, well located office building with convenient I-15 freeway access from 9000 S and 10600 S Exits
- In the heart of the Cairns Redevelopment Area within Sandy City (see insert Aerial)
- The Cairns Project is the most significant redevelopment area along the Wasatch front
- Adjacent to South Towne Mall
- Newer finishes, space in excellent condition