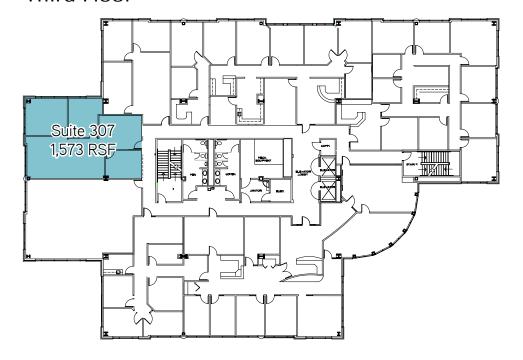

# **SPACE AVAILABILITY**

- FORLEASE • Suite 107 – 3,566 RSF
  - Suite 307 1,573 RSF

Centracom CenturyLink Comcast

### Third Floor