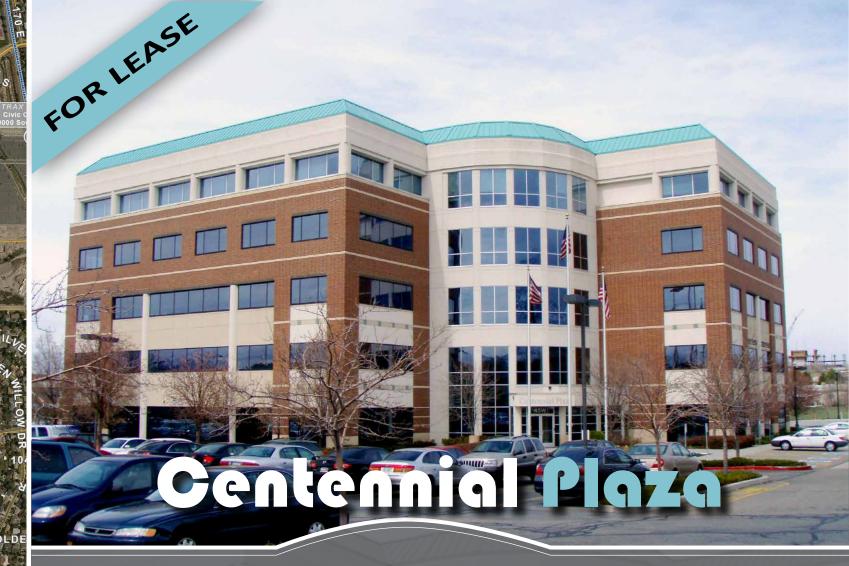

# Centennial Plaza

45 West 10000 South Sandy, Utah

# **SPACE AVAILABILITY**

- FORLEASE • Suite 107 – 3,566 RSF
  - Suite 307 1,573 RSF

Centracom CenturyLink Comcast

## **Property Highlights:**

- \$23.00 \$24 RSF Full Service
- Interior Upgrades: Remodeled bathrooms w/ granite counter-tops
  - New doors with glass inserts
  - New maple baseboards
  - Brushed aluminum accents
  - Other numerous cosmetic upgrades
- Within convenient walking distance (0.4 Mile) to Trax Station
- High visibility, well located office building with convenient I-15 freeway access from 9000 S and 10600 S Exits
- In the heart of the Cairns Redevelopment Area within Sandy City (see insert Aerial)
- The Cairns Project is the most significant redevelopment area along the Wasatch front
- Adjacent to South Towne Mall
- Newer finishes, space in excellent condition