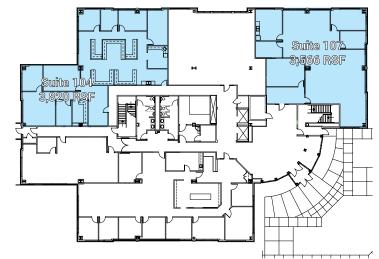

# FORLEASE **SPACE AVAILABILITY**

• Suite 104 – 3,820 RSF

**Colliers** 

- Suite 107 3,566 RSF
- Suite 307 1,573 RSF
- Suite 315 3,370 RSF (Suite has above

standard finishes, asking \$24 RSF)

Centracom CenturyLink Comcast

**First FLOOR** 

Third Floor