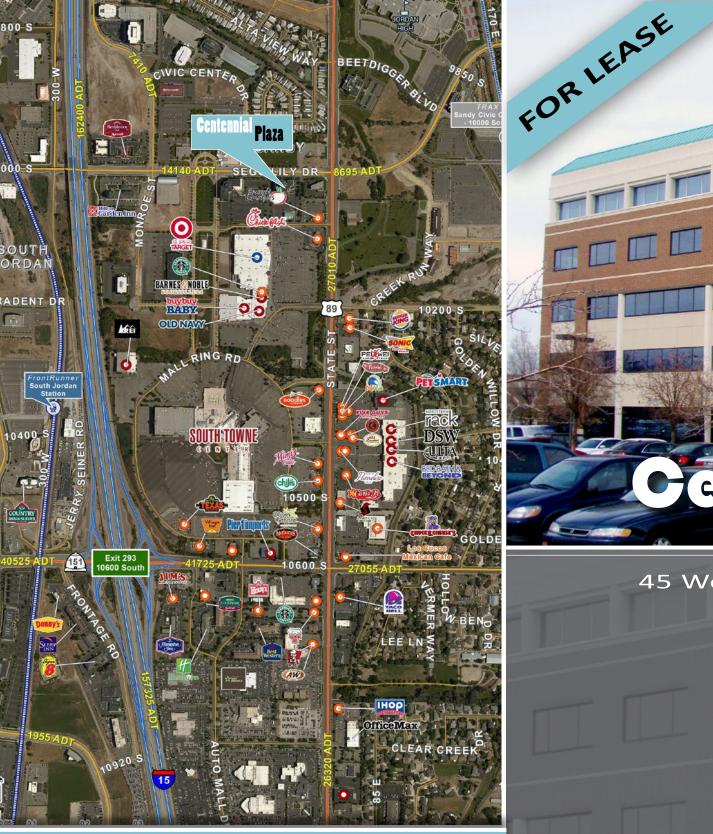

# Centernial Plaza

# FORLEASE **SPACE AVAILABILITY**

• Suite 104 – 3,820 RSF

**Colliers** 

- Suite 107 3,566 RSF
- Suite 307 1,573 RSF
- Suite 315 3,370 RSF (Suite has above

standard finishes, asking \$24 RSF)

Centracom CenturyLink Comcast

## **Property Highlights:**

- \$23.00 \$24 RSF Full Service
- Interior Upgrades: Remodeled bathrooms w/ granite counter-tops
  - New doors with glass inserts
  - New maple baseboards
  - Brushed aluminum accents
  - Other numerous cosmetic upgrades
- Within convenient walking distance (0.4 Mile) to Trax Station
- High visibility, well located office building with convenient I-15 freeway access from 9000 S and 10600 S Exits
- In the heart of the Cairns Redevelopment Area within Sandy City (see insert Aerial)
- The Cairns Project is the most significant redevelopment area along the Wasatch front.
- Adjacent to South Towne Mall
- Newer finishes, space in excellent condition