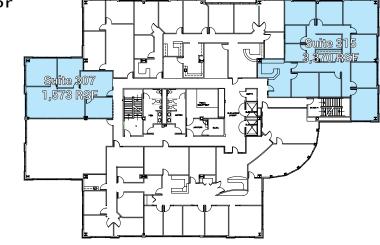

# FORLEASE **SPACE AVAILABILITY**

• Suite 104 – 3,820 RSF

**Colliers** 

- Suite 107 3,566 RSF
- Suite 307 1,573 RSF
- Suite 315 3,370 RSF (Suite has above

standard finishes, asking \$24 RSF)

Centracom CenturyLink Comcast

**First FLOOR** 

Third Floor