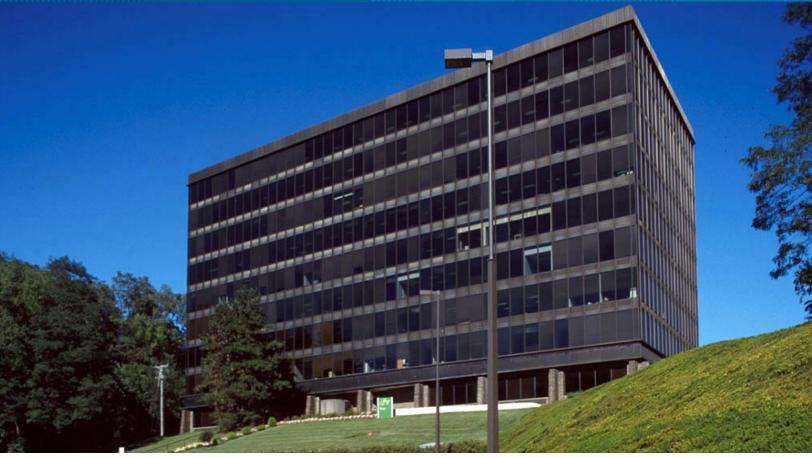

# Manor Oak Two

1910 COCHRAN ROAD, PITTSBURGH, PA 15220

### > Up to 38,000 SF available

- > Suites from 500 SF to 38,000 SF
- > New property management
- > Planned lobby and common area renovations
- > Ample free parking
- > Restaurants, banks and other retail amenities within walking distance
- > Great South Hills location with easy access to I-79 & I-376
- > Park like setting