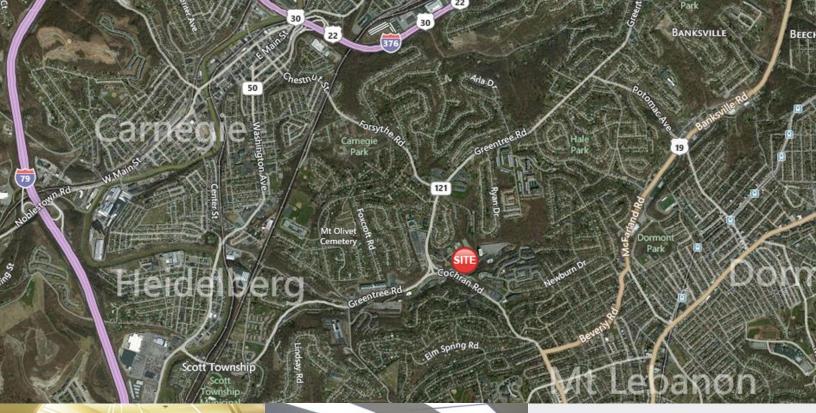

# Manor Oak Two

1910 COCHRAN ROAD, PITTSBURGH, PA 15220

### > Up to 38,000 SF available

- > Suites from 500 SF to 38,000 SF
- > New property management
- > Planned lobby and common area renovations
- > Ample free parking
- > Restaurants, banks and other retail amenities within walking distance
- > Great South Hills location with easy access to I-79 & I-376
- > Park like setting