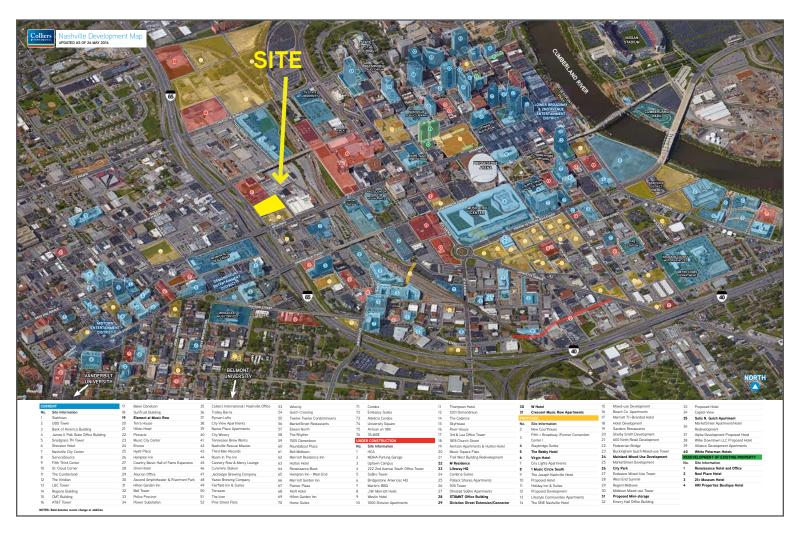

# Downtown Location

110 GEORGE L DAVIS BLVD., NASHVILLE, TN 37203

### Site Features

- > 8.500 SF
- > Fully renovated in 2012
- > All new electrical
- > 72' of extremely visible road frontage with easy access to interstate system or downtown Nashville
- > Potential to close side alleyway which would add approximately 1,000 SF of additional dirt space
- > 2 Loading areas for materials and product loading
- > Free Metro trash pickup
- > 400 AMP 3 Phase electrical power
- > Walking distance to downtown, Gulch, SoBro businesses

- New neighbor (est. 2017) next door, 27 story high-rise to be completed with Whole Foods Grocery located at street level
- Located just off Broadway between Broadway and Church Street
- > Property Fronts I-40
- > Electrical outdoor signage available
- > Great area for walk-up traffic
- New condos located on same block to be completed in 2016 (367 units)