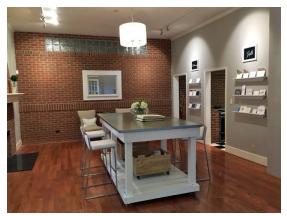

## **Property Photos**

110 George L. Davis Blvd., Nashville, TN 37203

- > Space includes: 3 Private offices, 2 Main multi-person offices, 5,000 SF of production area (one area has new epoxy flooring), courtyard with staircase exit, and 2 Bathrooms
- > Newly built showroom with all new track lighting
- > HVAC 3 years old (2 (5) ton units
- > All new windows and doors