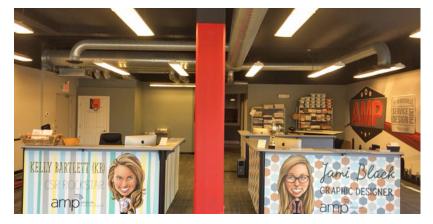

## **Property Photos**

110 George L. Davis Blvd., Nashville, TN 37203

- > Space includes: 3 Private offices, 2 Main multi-person offices, 5,000 SF of production area (one area has new epoxy flooring), courtyard with staircase exit, and 2 Bathrooms
- > Newly built showroom with all new track lighting
- > HVAC 3 years old (2 (5) ton units
- > All new windows and doors