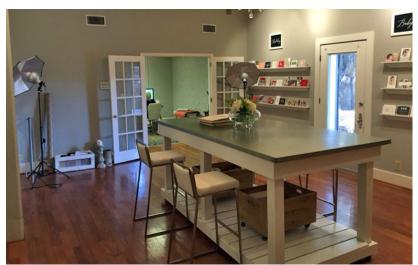

## **Property Photos**

110 George L. Davis Blvd., Nashville, TN 37203

- > Space includes: 3 Private offices, 2 Main multi-person offices, 5,000 SF of production area (one area has new epoxy flooring), courtyard with staircase exit, and 2 Bathrooms
- > Newly built showroom with all new track lighting
- > HVAC 3 years old (2 (5) ton units
- > All new windows and doors