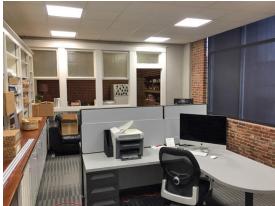

## **Property Photos**

110 George L. Davis Blvd., Nashville, TN 37203

- > Space includes: 3 Private offices, 2 Main multi-person offices, 5,000 SF of production area (one area has new epoxy flooring), courtyard with staircase exit, and 2 Bathrooms
- > Newly built showroom with all new track lighting
- > HVAC 3 years old (2 (5) ton units
- > All new windows and doors