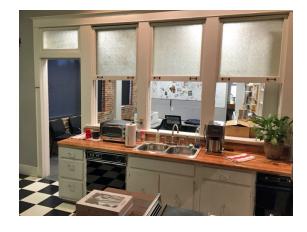

## **Property Photos**

110 George L. Davis Blvd., Nashville, TN 37203

- > Space includes: 3 Private offices, 2 Main multi-person offices, 5,000 SF of production area (one area has new epoxy flooring), courtyard with staircase exit, and 2 Bathrooms
- > Newly built showroom with all new track lighting
- > HVAC 3 years old (2 (5) ton units
- > All new windows and doors