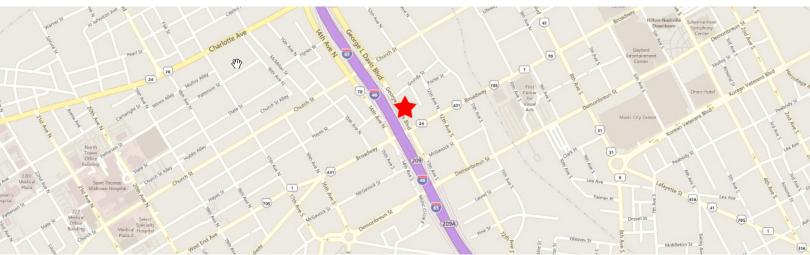

# Downtown Location

110 GEORGE L DAVIS BLVD., NASHVILLE, TN 37203

### Site Features

- > 8.500 SF
- > Fully renovated in 2012
- > All new electrical
- > 72' of extremely visible road frontage with easy access to interstate system or downtown Nashville
- > Potential to close side alleyway which would add approximately 1,000 SF of additional dirt space
- > 2 Loading areas for materials and product loading
- > Free Metro trash pickup
- > 400 AMP 3 Phase electrical power
- > Walking distance to downtown, Gulch, SoBro businesses

- New neighbor (est. 2017) next door, 27 story high-rise to be completed with Whole Foods Grocery located at street level
- Located just off Broadway between Broadway and Church Street
- > Property Fronts I-40
- > Electrical outdoor signage available
- > Great area for walk-up traffic
- New condos located on same block to be completed in 2016 (367 units)