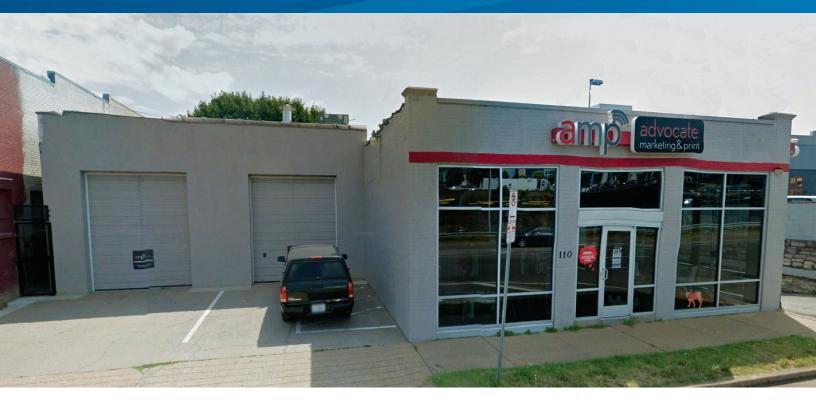

# Downtown Location

110 GEORGE L DAVIS BLVD., NASHVILLE, TN 37203

### Site Features

- > 8.500 SF
- > Fully renovated in 2012
- > All new electrical
- > 72' of extremely visible road frontage with easy access to interstate system or downtown Nashville
- > Potential to close side alleyway which would add approximately 1,000 SF of additional dirt space
- > 2 Loading areas for materials and product loading
- > Free Metro trash pickup
- > 400 AMP 3 Phase electrical power
- > Walking distance to downtown, Gulch, SoBro businesses

- New neighbor (est. 2017) next door, 27 story high-rise to be completed with Whole Foods Grocery located at street level
- Located just off Broadway between Broadway and Church Street
- > Property Fronts I-40
- > Electrical outdoor signage available
- > Great area for walk-up traffic
- New condos located on same block to be completed in 2016 (367 units)

## **Property Photos**

110 George L. Davis Blvd., Nashville, TN 37203

- > Space includes: 3 Private offices, 2 Main multi-person offices, 5,000 SF of production area (one area has new epoxy flooring), courtyard with staircase exit, and 2 Bathrooms
- > Newly built showroom with all new track lighting
- > HVAC 3 years old (2 (5) ton units
- > All new windows and doors