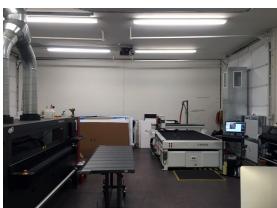

## **Property Photos**

110 George L. Davis Blvd., Nashville, TN 37203

- > Space includes: 3 Private offices, 2 Main multi-person offices, 5,000 SF of production area (one area has new epoxy flooring), courtyard with staircase exit, and 2 Bathrooms
- > Newly built showroom with all new track lighting
- > HVAC 3 years old (2 (5) ton units
- > All new windows and doors