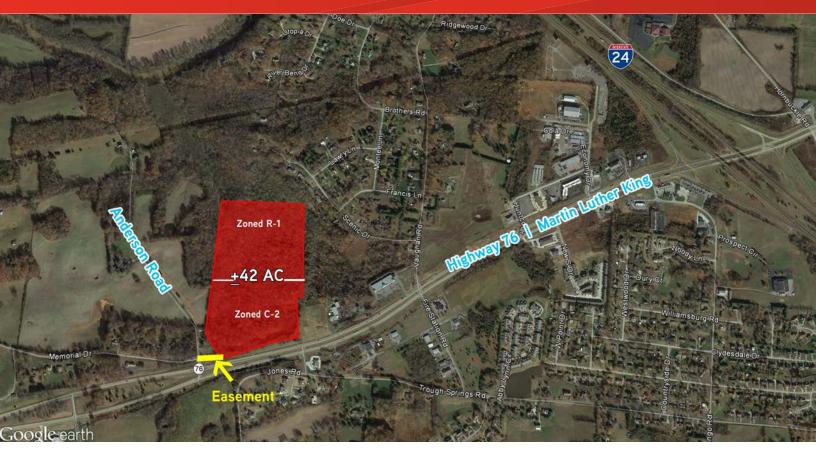

## Retail Development Site

HIGHWAY 76 | MARTIN LUTHER KING PARKWAY, CLARKSVILLE, TN 37043

## Site Features

- > <u>+</u>42 AC
- > Property can be subdivided
- Large tract of land fronting Highway 76 / Martin Luther King Parkway
- > Zoned R-1 | C-2
- > Located between Madison Street (Highway 41A) and Exit 11 of I-24
- > Easy access to I-24