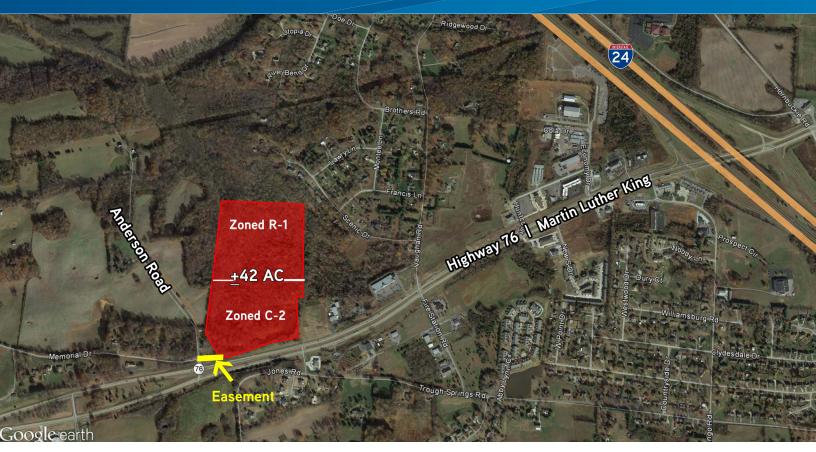

## Retail Development Site

HIGHWAY 76 | MARTIN LUTHER KING PARKWAY, CLARKSVILLE, TN 37043

## Site Features

- > <u>+</u>42 AC
- > Property can be subdivided
- Large tract of land fronting Highway 76 / Martin Luther King Parkway
- > Zoned R-1 | C-2
- > Located between Madison Street (Highway 41A) and Exit 11 of I-24
- > Easy access to I-24