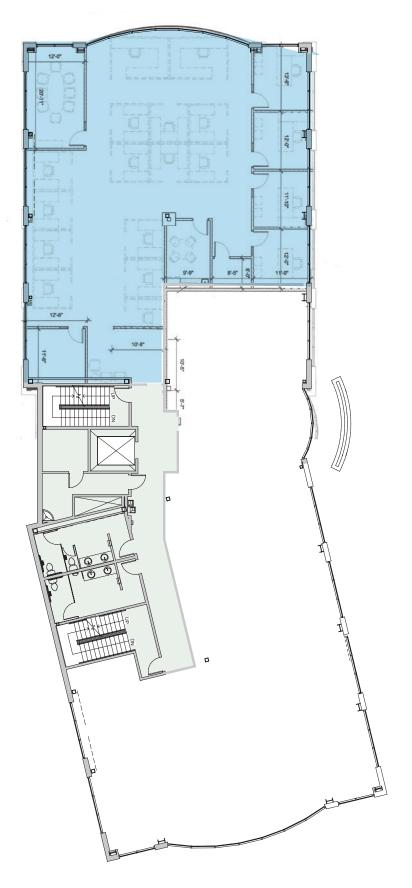

### **Project Features**

- 4,357 RSF available on 4th floor
  - Sublease Expires on 2/28/2022
- Sublease Rate: \$25.70/PSF Full Service
- Furniture negotiable
- Floor to ceiling glass with amazing views
- Basement storage available

#### 4TH FLOOR