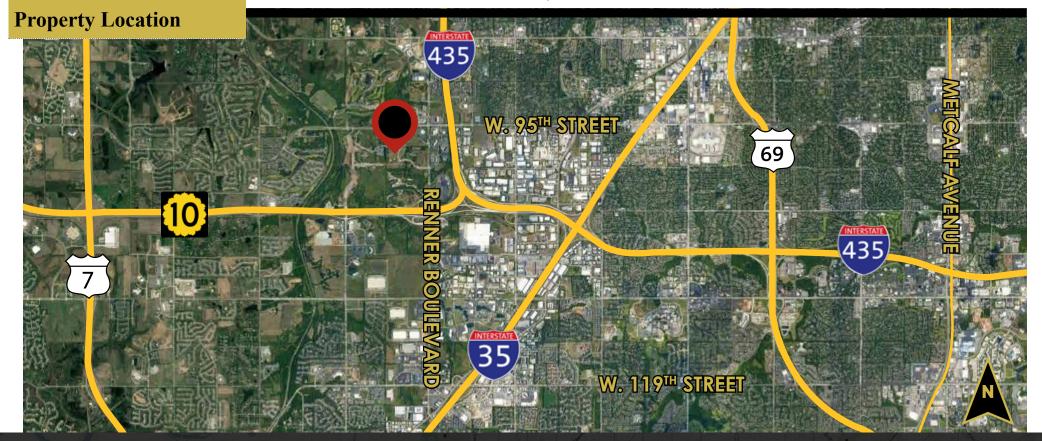

| Building Size                       | 2 buildings, 120,000 SF each                                                                                                                                 |
|-------------------------------------|--------------------------------------------------------------------------------------------------------------------------------------------------------------|
| Available Space                     | 16,000 SF                                                                                                                                                    |
| Clear Height                        | 28'                                                                                                                                                          |
| Drive-in Doors for Each<br>Building | (4) 12'x14' with electric openers                                                                                                                            |
| Dock Doors for Each<br>Building     | (16) 9'x'10' doors; 12 with 6'x8' 40,000 lb<br>mechanical levelers, bumpers and dock seals<br>at all doors, knock out panels for 19 additional<br>dock doors |
| Column Spacing                      | 50'x50' with 60' speed bay                                                                                                                                   |
| Truck Court                         | 185'                                                                                                                                                         |
| Auto Parking                        | 400+ spaces                                                                                                                                                  |
| Office                              | BTS                                                                                                                                                          |
| Fire Sprinkler                      | ESFR                                                                                                                                                         |
| Electric Service                    | 2000 amp, 277/480V 3 phase, rough-ins 6 future 277/480V services                                                                                             |
| Warehouse Lighting                  | LED                                                                                                                                                          |
| Floor Slab                          | 7" non-reinforced concrete                                                                                                                                   |
| Roof                                | 60 mil TPO R20 insulation                                                                                                                                    |
| Walls                               | Insulated precast concrete panels, meets<br>2018 energy code                                                                                                 |
| Warehouse Heat                      | Gas-fired make-up air units to maintain 60 degrees with outside temperature of 0                                                                             |
| Estimated Operating<br>Expenses     | <ul> <li>Real estate taxes - \$0.80/SF<br/>(50% abatement up to 10 years)</li> <li>Insurance - \$0.10/SF</li> <li>CAM - \$0.40/SF</li> </ul>                 |
| Location                            | Excellent access to K-10, I-435, and I-35                                                                                                                    |
| Base Rental Rate                    | \$8.00/SF, NNN                                                                                                                                               |
| Available                           | Ready for tenant finish                                                                                                                                      |