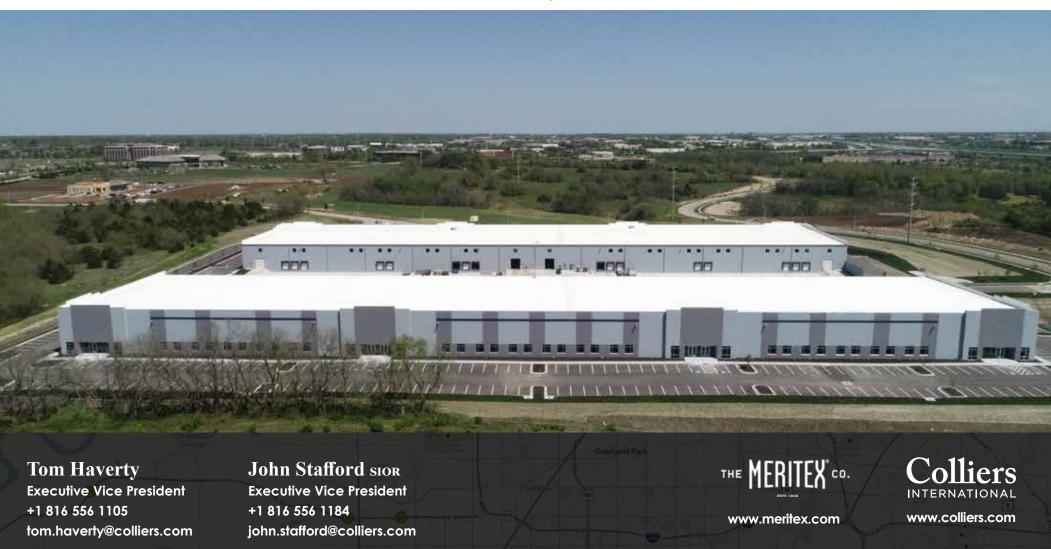

## **Meritex Lenexa Executive Park**

**SURFACE BUILDINGS 1 & 2 FOR LEASE** 

9800 AND 9850 BRITTON | LENEXA, KANSAS

| <b>Property</b> | Highlights |
|-----------------|------------|
| <b>1</b> •      | 0 0        |