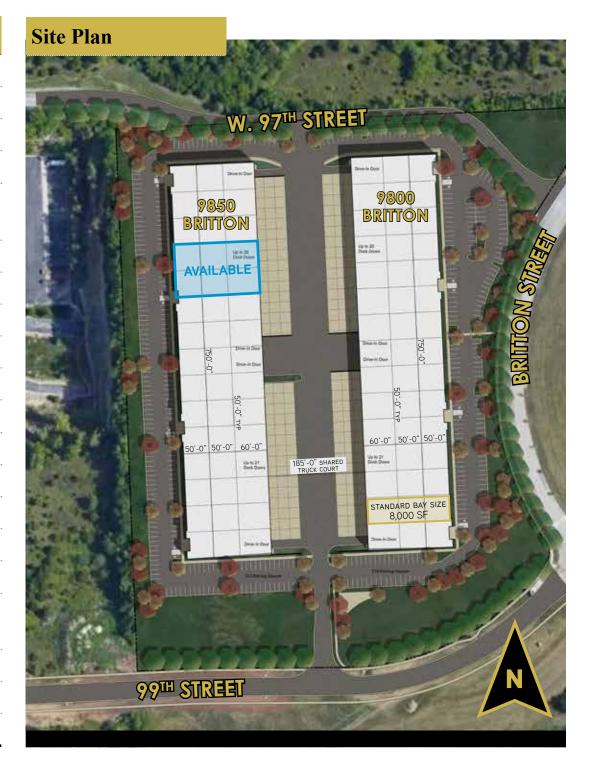

| Building Size                       | 2 buildings, 120,000 SF each                                                                                                                                 |
|-------------------------------------|--------------------------------------------------------------------------------------------------------------------------------------------------------------|
| Available Space                     | 16,000 SF                                                                                                                                                    |
| Clear Height                        | 28'                                                                                                                                                          |
| Drive-in Doors for Each<br>Building | (4) 12'x14' with electric openers                                                                                                                            |
| Dock Doors for Each<br>Building     | (16) 9'x'10' doors; 12 with 6'x8' 40,000 lb<br>mechanical levelers, bumpers and dock seals<br>at all doors, knock out panels for 19 additional<br>dock doors |
| Column Spacing                      | 50'x50' with 60' speed bay                                                                                                                                   |
| Truck Court                         | 185'                                                                                                                                                         |
| Auto Parking                        | 400+ spaces                                                                                                                                                  |
| Office                              | BTS                                                                                                                                                          |
| Fire Sprinkler                      | ESFR                                                                                                                                                         |
| Electric Service                    | 2000 amp, 277/480V 3 phase, rough-ins 6 future 277/480V services                                                                                             |
| Warehouse Lighting                  | LED                                                                                                                                                          |
| Floor Slab                          | 7" non-reinforced concrete                                                                                                                                   |
| Roof                                | 60 mil TPO R20 insulation                                                                                                                                    |
| Walls                               | Insulated precast concrete panels, meets<br>2018 energy code                                                                                                 |
| Warehouse Heat                      | Gas-fired make-up air units to maintain 60 degrees with outside temperature of 0                                                                             |
| Estimated Operating<br>Expenses     | <ul> <li>Real estate taxes - \$0.80/SF<br/>(50% abatement up to 10 years)</li> <li>Insurance - \$0.10/SF</li> <li>CAM - \$0.40/SF</li> </ul>                 |
| Location                            | Excellent access to K-10, I-435, and I-35                                                                                                                    |
| Base Rental Rate                    | \$8.00/SF, NNN                                                                                                                                               |
| Available                           | Ready for tenant finish                                                                                                                                      |