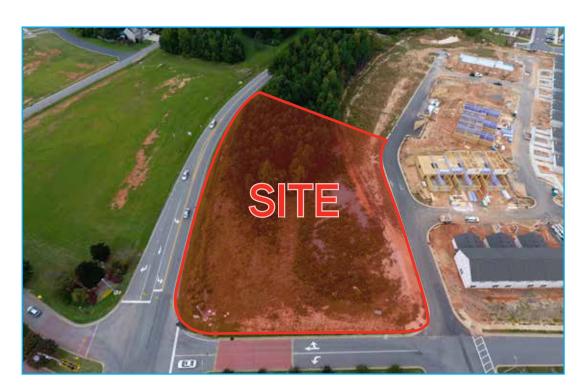

## Riverwood Community

Clayton, NC 27527

ROAD FRONTAGE GREAT VISIBILITY!

### Property Details

ADDRESS 2165 Pritchard Rd

Clayton, NC 27527

LOT SIZE 2.14 acres

PURCHASE \$9.75 SF

**PRICE** 

**UTILITIES** Power, Water, and Sewer Available

**LOCATION** Within Riverwood Subdivision