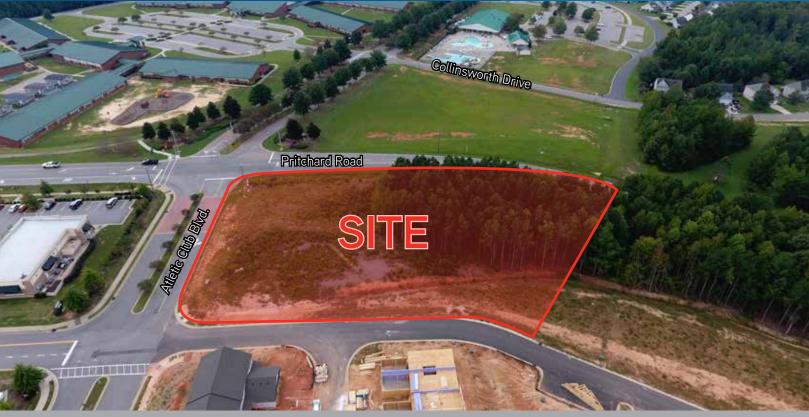

## Riverwood Community

Clayton, NC 27527

ROAD FRONTAGE GREAT VISIBILITY!

### Property Details

ADDRESS 2165 Pritchard Rd

Clayton, NC 27527

LOT SIZE 2.14 acres

PURCHASE \$9.75 SF

**PRICE** 

**UTILITIES** Power, Water, and Sewer Available

**LOCATION** Within Riverwood Subdivision

4 miles from Highway 70 4 miles from Clayton's Major

**Business District** 