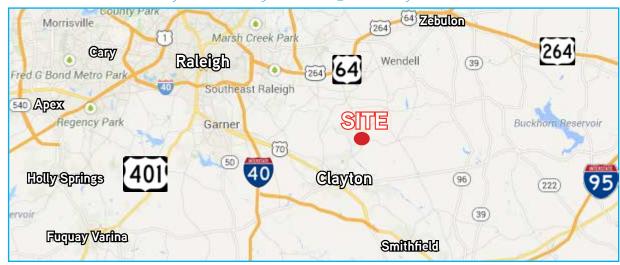

### Proximity to Major Highways & Cities

4 miles from Highway 70 4 miles from Clayton's Major

**Business District** 