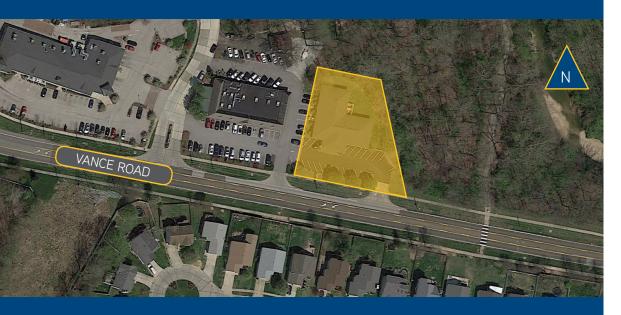

## PROPERTY SUMMARY

| 530 VANCE ROAD, VALLEY PARK, MO 63088 |                            |
|---------------------------------------|----------------------------|
| Property Type                         | Office                     |
| Building Size                         | 6,624 SF                   |
| Land Area                             | 0.64 Acres                 |
| Year Built                            | 1995, Renovated 2004, 2016 |
| Roof                                  | 2009                       |
| Generator                             | In-place                   |
| Zoning                                | PDC                        |
| Parking*                              | Approximately 21 spaces    |
| Parcel                                | 26Q440875                  |
| Technology                            | Fiber to building          |
| Sprinklered                           | Partially                  |

<sup>\*</sup>Cross-access easement with adjacent property for 40 additional parking spaces.

## **LOCATION**