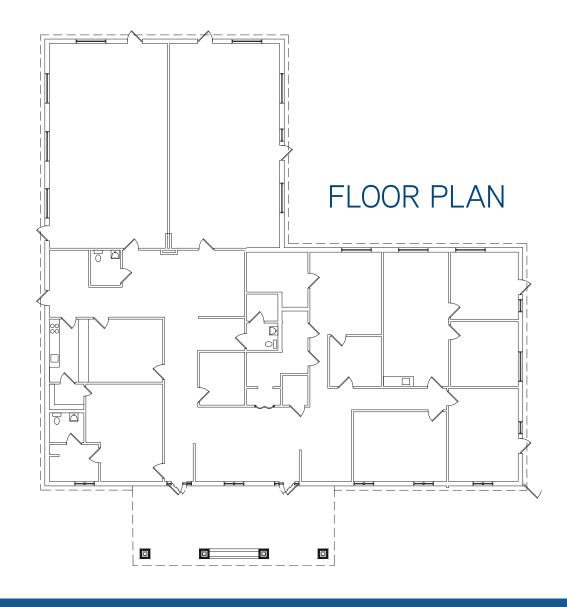

## PROPERTY FEATURES

- Single tenant, stand-alone building
- Excellent owner/user opportunity
- Complete interior renovation in 2016
- Layout includes reception area, training room, kitchen and breakroom, kitchenette, open bullpen, conference rooms, eight (8) private offices, and server room
- Convenient access to I-44 and Highway 141
- Potential for multi-tenancy
- Backup generator for server room and fiber to the building

## PROPERTY SUMMARY

| 530 VANCE ROAD, VALLEY PARK, MO 63088 |                            |
|---------------------------------------|----------------------------|
| Property Type                         | Office                     |
| Building Size                         | 6,624 SF                   |
| Land Area                             | 0.64 Acres                 |
| Year Built                            | 1995, Renovated 2004, 2016 |
| Roof                                  | 2009                       |
| Generator                             | In-place                   |
| Zoning                                | PDC                        |
| Parking*                              | Approximately 21 spaces    |
| Parcel                                | 26Q440875                  |
| Technology                            | Fiber to building          |
| Sprinklered                           | Partially                  |