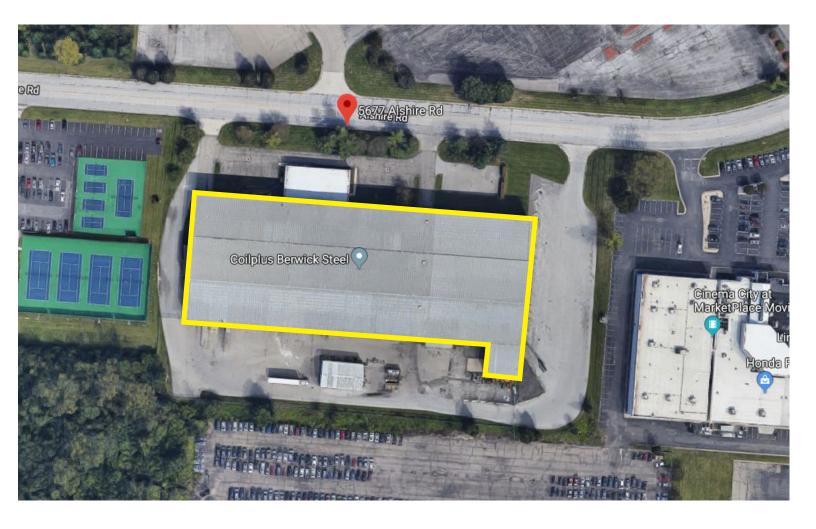

#### 5677 Alshire Rd > Manufacturing/Industrial Space

This facility is located in the east industrial submarket with easy access to I-270 and I-70. This building includes many sought after features. It is fully crane served, two drive-through bays with floor drains, fenced truck court, and 26' clear height.

| Available Space: | 112,331 SF  |
|------------------|-------------|
| Sale Price:      | \$3,700,000 |
| 2018 Taxes:      | \$92,524.02 |
| Year Built:      | 1982        |

### **Space Amenities**

- > 5.500 +/- SF office
- > 25 ton cranes
- > 8" thick floors
- > Floor drains
- > Ventilation in warehouse
- > 26-30' clear height
- > 7.23 acre site

- > 88 auto parking spots
- > 13 trailer parking spots
- > 5 drive-in doors
  - 2 drive through bays with 14'x14' doors
- > 1 dock door wtih leveler
- > 62'x25' column spacing
- > 1,200 amp, 3-Phase, 277/480 volt power
- > Flourescent lighting