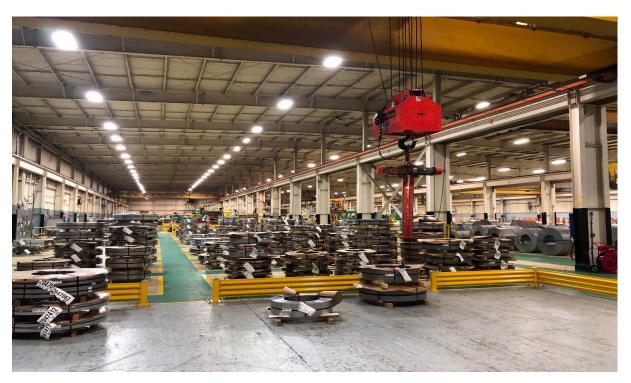

ns and warranties arising out of this document and excludes all liability for loss and damages arising there from. This publication is the copyrighted property of Colliers International and/or its licensor(s). ©201\*. All rights reserved.

COLLIERS INTERNATIONAL GREATER COLUMBUS REGION Two Miranova Place, Suite 900 Columbus, OH 43215 www.colliers.com

### **Space Amenities**

- > 5.500 +/- SF office
- > 25 ton cranes
- > 8" thick floors
- > Floor drains
- > Ventilation in warehouse
- > 26-30' clear height
- > 7.23 acre site

- > 88 auto parking spots
- > 13 trailer parking spots
- > 5 drive-in doors
  - 2 drive through bays with 14'x14' doors
- > 1 dock door wtih leveler
- > 62'x25' column spacing
- > 1,200 amp, 3-Phase, 277/480 volt power
- > Flourescent lighting



## Property Photos