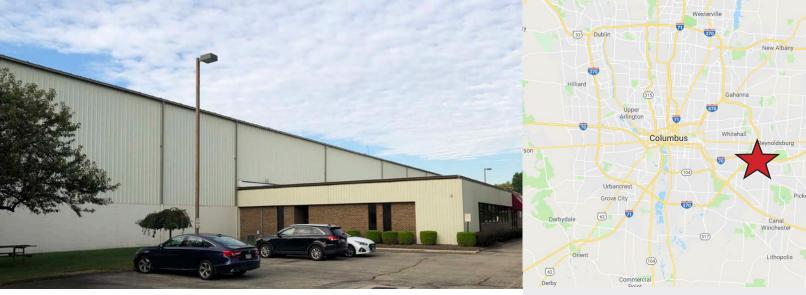

# 5677 Alshire Rd

COLUMBUS, OHIO 43232

#### 5677 Alshire Rd > Manufacturing/Industrial Space

This facility is located in the east industrial submarket with easy access to I-270 and I-70. This building includes many sought after features. It is fully crane served, two drive-through bays with floor drains, fenced truck court, and 26' clear height.

| Available Space: | 112,331 SF  |
|------------------|-------------|
| Sale Price:      | \$3,700,000 |
| 2018 Taxes:      | \$92,524.02 |
| Year Built:      | 1982        |