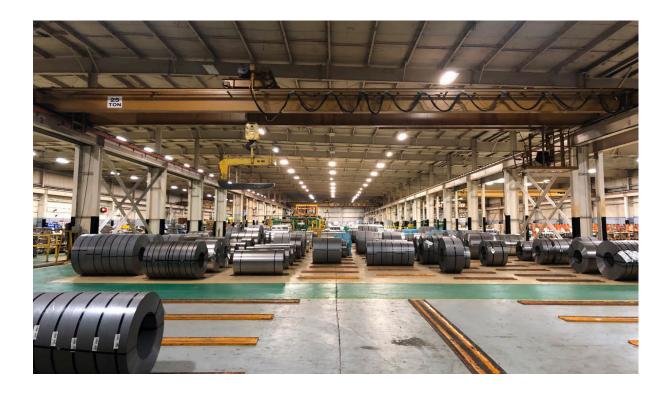

ions and warranties arising out of this document and excludes all liability for loss and damages arising there from. This publication is the copyrighted property of Colliers International and/or its licensor(s). ©201\*. All rights reserved.

COLLIERS INTERNATIONAL GREATER COLUMBUS REGION Two Miranova Place, Suite 900 Columbus, OH 43215 www.colliers.com

### **Space Amenities**

- > 5.500 +/- SF office
- > 25 ton cranes
- > 8" thick floors
- > Floor drains
- > Ventilation in warehouse
- > 26-30' clear height
- > 7.23 acre site

- > 88 auto parking spots
- > 13 trailer parking spots
- > 5 drive-in doors
  - 2 drive through bays with 14'x14' doors
- > 1 dock door wtih leveler
- > 62'x25' column spacing
- > 1,200 amp, 3-Phase, 277/480 volt power
- > Flourescent lighting



## Property Photos