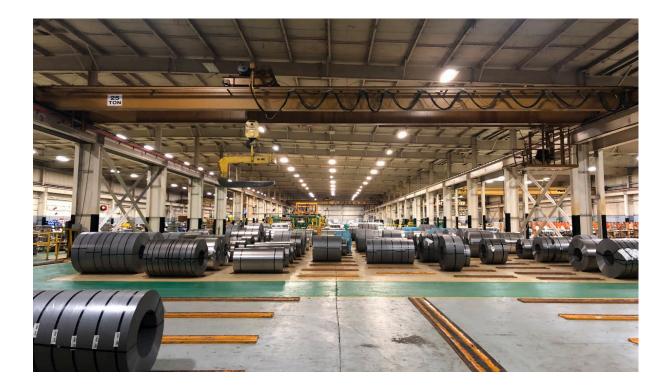

## Property Photos

SHANE E. WOLOSHAN, SIOR 614.410.5624 COLUMBUS, OH shane.woloshan@colliers.com MICHAEL R. LINDER, SIOR 614.410.5628 COLUMBUS, OH michael.linder@colliers.com

JOEL R. YAKOVAC, SIOR 614.410.5654 COLUMBUS, OH joel.yakovac@colliers.com JONATHAN R.SCHUEN, SIOR 614.437.4495 COLUMBUS, OH jonathan.schuen@colliers.com

## **Space Amenities**

- > 5,500 +/- SF office
- > 25 ton cranes
- > 8" thick floors
- > Floor drains
- > Ventilation in warehouse
- > 26-30' clear height
- > 7.23 acre site

- > 88 auto parking spots
- > 13 trailer parking spots
- > 5 drive-in doors
  - 2 drive through bays with 14'x14' doors
- > 1 dock door with leveler
- > 62'x25' column spacing
- > 1,200 amp, 3-Phase, 277/480 volt power
- > Flourescent lighting