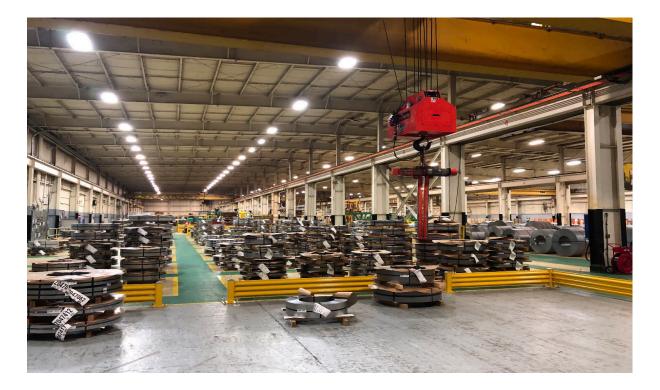

## Property Photos

SHANE E. WOLOSHAN, SIOR 614.410.5624 COLUMBUS, OH shane.woloshan@colliers.com MICHAEL R. LINDER, SIOR 614.410.5628 COLUMBUS, OH michael.linder@colliers.com

JOEL R. YAKOVAC, SIOR 614.410.5654 COLUMBUS, OH joel.yakovac@colliers.com JONATHAN R.SCHUEN, SIOR 614.437.4495 COLUMBUS, OH jonathan.schuen@colliers.com

## **Space Amenities**

- > 5,500 +/- SF office
- > 25 ton cranes
- > 8" thick floors
- > Floor drains
- > Ventilation in warehouse
- > 26-30' clear height
- > 7.23 acre site

- > 88 auto parking spots
- > 13 trailer parking spots
- > 5 drive-in doors
  - 2 drive through bays with 14'x14' doors
- > 1 dock door with leveler
- > 62'x25' column spacing
- > 1,200 amp, 3-Phase, 277/480 volt power
- > Flourescent lighting