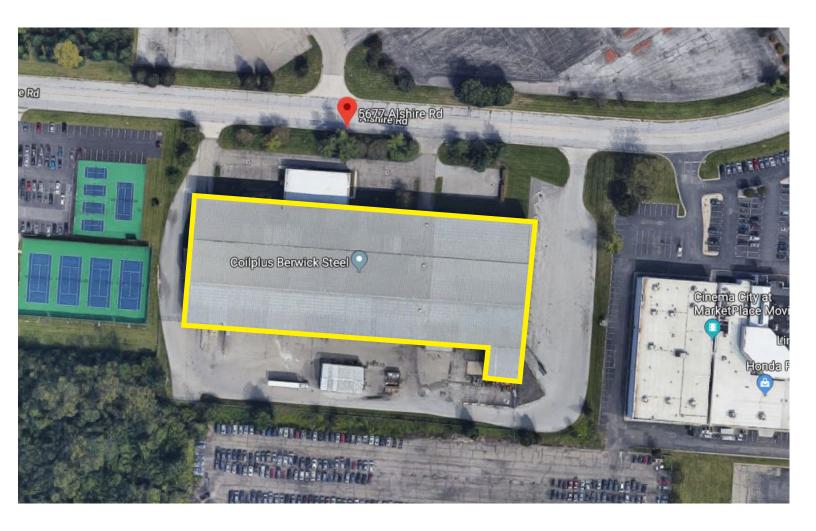

5677 Alshire Rd > Manufacturing/Industrial Space

#### **COLLIERS INTERNATIONAL GREATER COLUMBUS REGION**

Two Miranova Place, Suite 900 Columbus, OH 43215 www.colliers.com

| MICHAEL R. LINDER, SI   614.410.5628   Available Space: 112,331 SF   COLUMBUS, OH | This facility is located in the east industrial submarket with easy access to I-27 and I-70. This building includes many sought after features. It is fully crane served, two drive-through bays with floor drains, fenced truck court, and 26' clear height. | O SHANE E. WOLOSHAN, SIOF<br>614.410.5624<br>COLUMBUS, OH<br>shane.woloshan@colliers.com |
|-----------------------------------------------------------------------------------|---------------------------------------------------------------------------------------------------------------------------------------------------------------------------------------------------------------------------------------------------------------|------------------------------------------------------------------------------------------|
| Available Space: 112,331 SF COLUMBUS, OH                                          |                                                                                                                                                                                                                                                               | MICHAEL R. LINDER, SIOR<br>614.410.5628                                                  |
|                                                                                   | Available Space: 112,331 SF                                                                                                                                                                                                                                   | COLUMBUS, OH                                                                             |