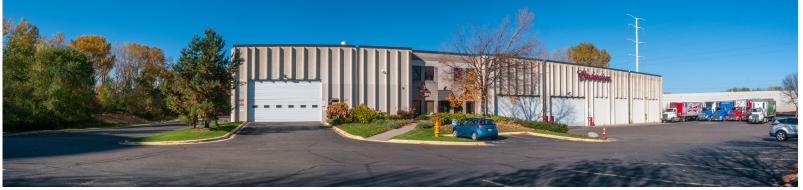

#### **KEY FEATURES/HIGHLIGHTS**

- > 111,396 square foot building situated on 8.79 acres
- > Hard-to-find COOLER IMPROVEMENTS
- > 24' clear height
- > 30' x 40' column spacing
- > Six (6) loading docks and two (2) oversized drive-in doors (drive through)
- > North central location just off I-694 and Highway 65
- Located immediately south of the Target regional distribution center
- > Well-located and maintained facility

#### **AMENITIES**

- > Well-located and maintained facility
- > Dock and drive-in loading
- > Hard-to-find cooler improvements