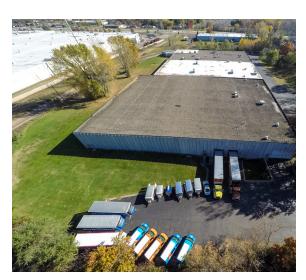

#### **KEY FEATURES/HIGHLIGHTS**

- > 111,396 square foot building situated on 8.79 acres
- > Hard-to-find COOLER IMPROVEMENTS
- > 24' clear height
- > 30' x 40' column spacing
- > Six (6) loading docks and two (2) oversized drive-in doors (drive through)
- > North central location just off I-694 and Highway 65
- Located immediately south of the Target regional distribution center
- > Well-located and maintained facility

#### LOADING

Two (2) drive-in doors Six (6) dock doors

- Four (4) interior, Two (2) exterior