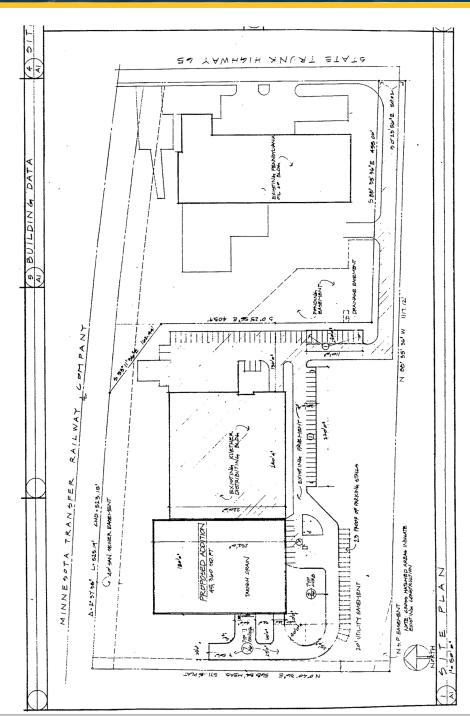

### FLOOR PLAN / SITE PLAN

#### **ACTUAL AREA**

1st Floor

Temp controlled warehouse 52,055 SF
Cooler 12,420 SF
Drive bay 21,400 SF
Dock service bay 5,439 SF
Office 6,775 SF
98,089 SF

2nd Floor

Office 4,582 SF Storage 9,165 SF 13,747 SF

Total 111,836 SF