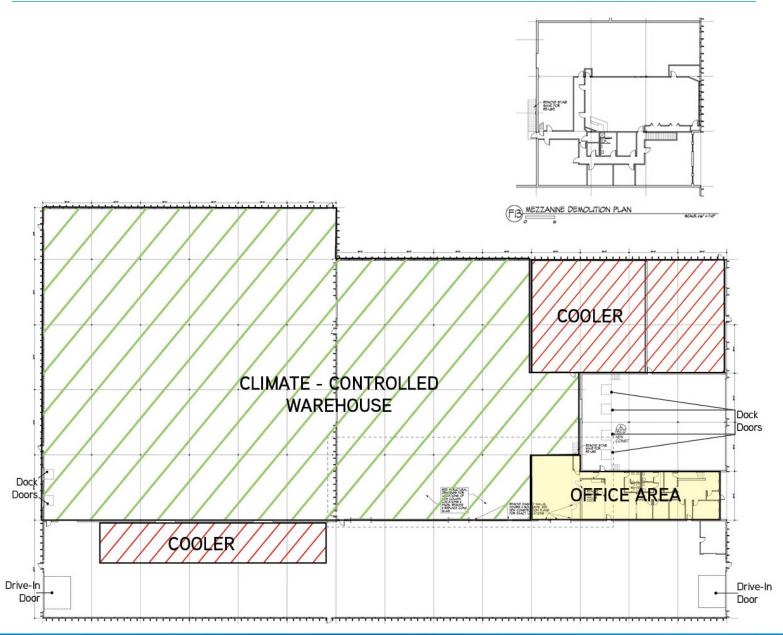

### FLOOR PLAN / SITE PLAN

#### **ACTUAL AREA**

1st Floor

Temp controlled warehouse 52,055 SF
Cooler 12,420 SF
Drive bay 21,400 SF
Dock service bay 5,439 SF
Office 6,775 SF
98,089 SF

2nd Floor

Office 4,582 SF Storage 9,165 SF 13,747 SF

Total 111,836 SF

#### LOADING

Two (2) drive-in doors Six (6) dock doors

- Four (4) interior, Two (2) exterior