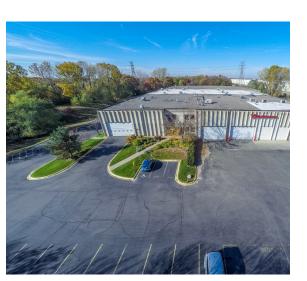

#### **KEY FEATURES/HIGHLIGHTS**

- > 111,396 square foot building situated on 8.79 acres
- > Hard-to-find COOLER IMPROVEMENTS
- > 24' clear height
- > 30' x 40' column spacing
- > Six (6) loading docks and two (2) oversized drive-in doors (drive through)
- > North central location just off I-694 and Highway 65
- Located immediately south of the Target regional distribution center
- > Well-located and maintained facility

# 6982 Highway 65 NE

FRIDLEY, MN