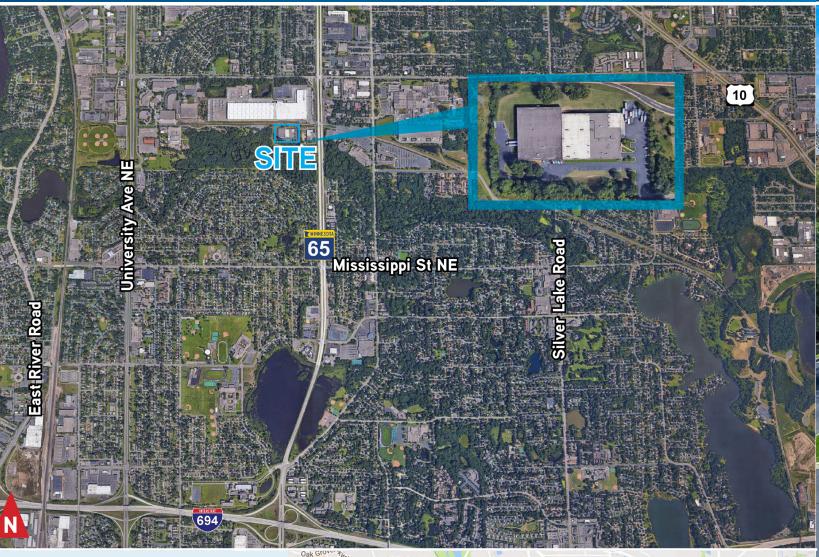

#### **KEY FEATURES/HIGHLIGHTS**

- > 111,396 square foot building situated on 8.79 acres
- > Hard-to-find COOLER IMPROVEMENTS
- > 24' clear height
- > 30' x 40' column spacing
- > Six (6) loading docks and two (2) oversized drive-in doors (drive through)
- > North central location just off I-694 and Highway 65
- Located immediately south of the Target regional distribution center
- > Well-located and maintained facility

### **ADDRESS**

6982 Highway 65 NE Fridley, MN

# 6982 Highway 65 NE

FRIDLEY, MN