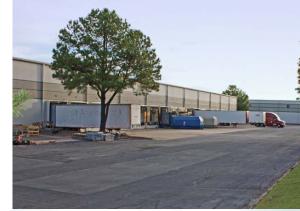

# Centerpoint 2

3630 E. RAINES ROAD, MEMPHIS, TN 38118

# 150,000 SF AVAILABLE

### **Building Amenities**

- > 7,696 SF office area
- > 50 dock doors & 1 drive-in door
- > Light Industrial Zoning
- > 72 car parking spaces
- > 30 trailer parking spaces
- > Class IV sprinkler system
- > T-5 lighting
- > 26' clear ceiling height
- > 1200-amp, 277/480 volt, 3-phase
- > 120' 172' truck court depth
- Easy access to the BNSF intermodal yard, Memphis International Airport, FedEx & UPS hubs