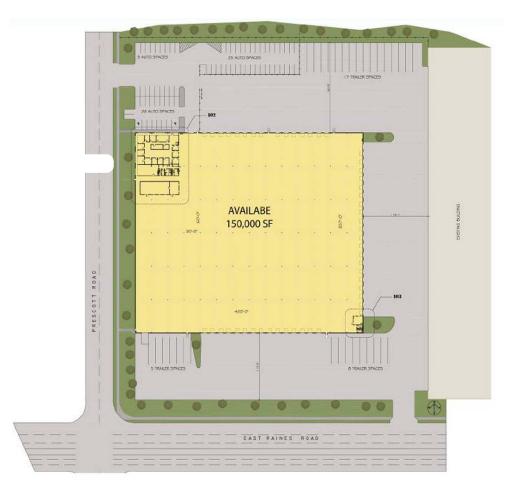

## Centerpoint 2 > 3630 E. Raines Rd. 150,000 SF Available

#### **BUILDING PLAN**

### **Building Amenities**

- > 7,696 SF office area
- > 50 dock doors & 1 drive-in door
- > Light Industrial Zoning
- > 72 car parking spaces
- > 30 trailer parking spaces
- > Class IV sprinkler system
- > T-5 lighting
- > 26' clear ceiling height
- > 1200-amp, 277/480 volt, 3-phase
- > 120' 172' truck court depth
- Easy access to the BNSF intermodal yard, Memphis International Airport, FedEx & UPS hubs