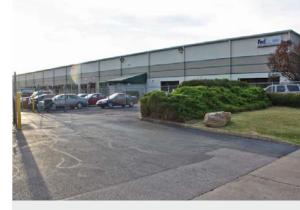

# Centerpoint 2

3630 E. RAINES ROAD, MEMPHIS, TN 38118

# 150,000 SF AVAILABLE

### **Building Amenities**

- > 7,696 SF office area
- > 50 dock doors & 1 drive-in door
- > Light Industrial Zoning
- > 72 car parking spaces
- > 30 trailer parking spaces
- > Class IV sprinkler system
- > T-5 lighting
- > 26' clear ceiling height
- > 1200-amp, 277/480 volt, 3-phase
- > 120' 172' truck court depth
- Easy access to the BNSF intermodal yard, Memphis International Airport, FedEx & UPS hubs