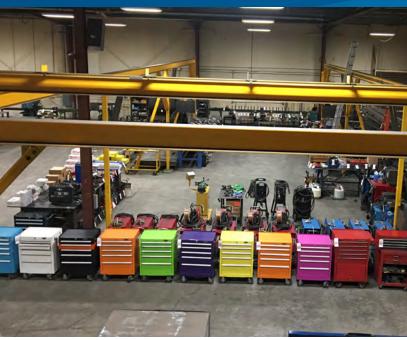

## **AVAILABILITY AND FEATURES**

- » 19,000 SF
- » ±2,500 SF of nice two story office
- » Approximately 1 AC asphalt laydown yard
- » 2 oversized grade-level door
- » 3 dock high doors
- » 800 amp, 230/480 volt, 3 phase
- » Minutes from SR-167
- » Concrete tilt up
- » Drive thru capability
- » \$17,000/month + NNN Blended Office Yard