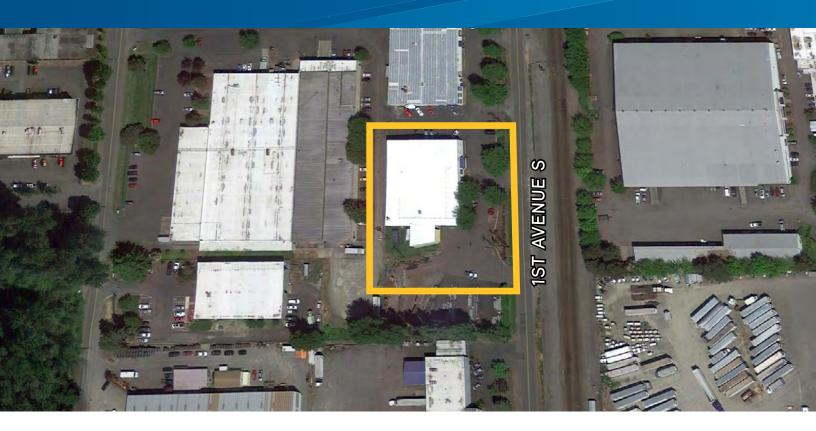

## INDUSTRIAL BUILDING WITH YARD

833 1ST AVE S | KENT, WASHINGTON

## **AVAILABILITY AND FEATURES**

- » 19,000 SF
- » ±2,500 SF of nice two story office
- » Approximately 1 AC asphalt laydown yard
- » 2 oversized grade-level door
- » 3 dock high doors
- » 800 amp, 230/480 volt, 3 phase
- » Minutes from SR-167
- » Concrete tilt up
- » Drive thru capability
- » \$17,000/month + NNN Blended Office Yard