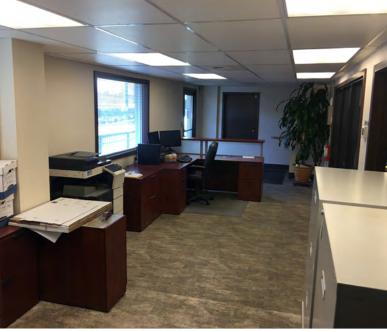

## **AVAILABILITY AND FEATURES**

- » 19,000 SF
- » ±2,500 SF of nice two story office
- » Approximately 1 AC asphalt laydown yard
- » 2 oversized grade-level door
- » 3 dock high doors
- » 800 amp, 230/480 volt, 3 phase
- » Minutes from SR-167
- » Concrete tilt up
- » Drive thru capability
- » \$17,000/month + NNN Blended Office Yard