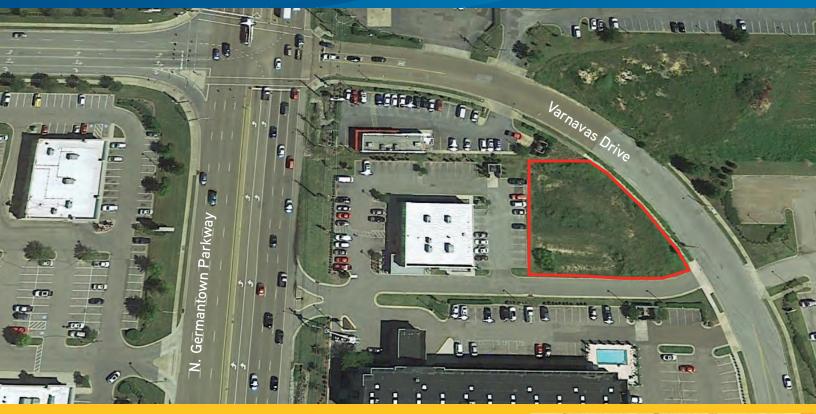

#### AVAILABLE > 0.73 ACRES

#### N. Germantown Parkway at Varnavas Drive > Aerial

## **Property Features**

- > Visible from N. Germantown Parkway
- > Perfect lot for small retail, office, or medical building
- > Minutes from I-40, I-240, and I-269
- > Zoned for commercial use
- > 41,000 Vehicles per day on Germantown Parkway
- > Located in a dense residential area near St. Benedict High School
- > Listing Price: \$180,000