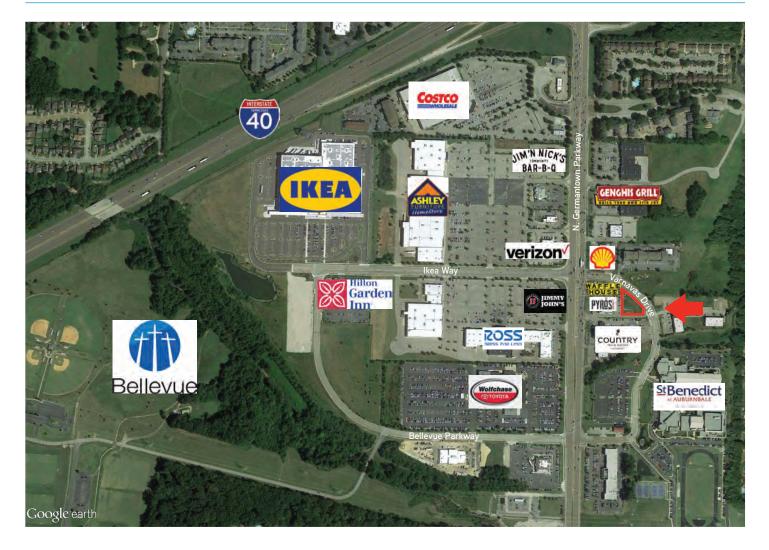

# N. Germantown Parkway at Varnavas

MEMPHIS, TENNESSEE 38016

## **Property Features**

- > Visible from N. Germantown Parkway
- > Perfect lot for small retail, office, or medical building
- > Minutes from I-40, I-240, and I-269
- > Zoned for commercial use
- > 41,000 Vehicles per day on Germantown Parkway
- > Located in a dense residential area near St. Benedict High School
- > Listing Price: \$180,000