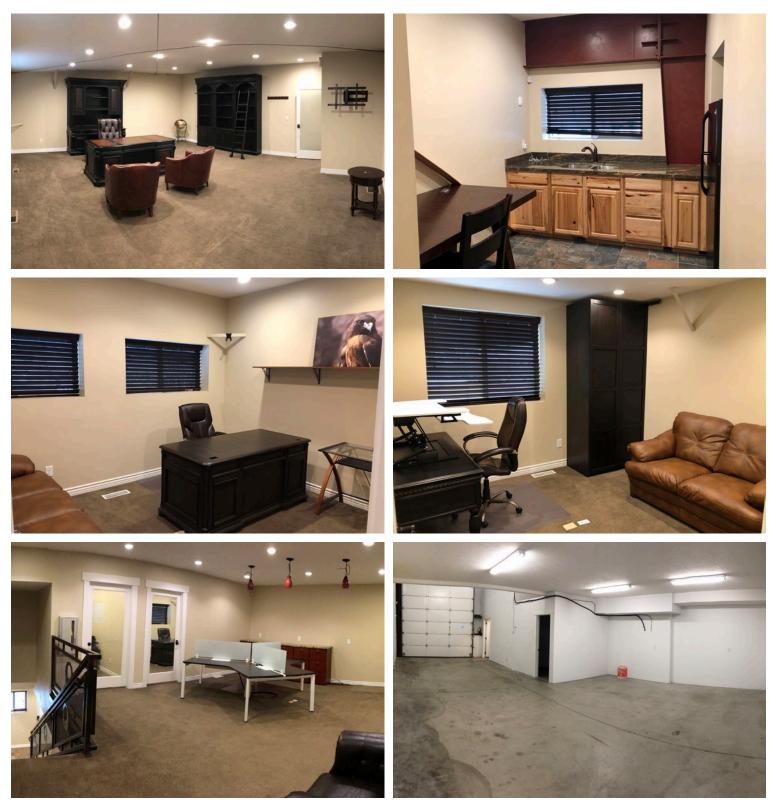

## FOR LEASE > FLEX SPACE Pleasant Grove Office/Flex/Warehouse

972 SOUTH MAIN STREET PLEASANT GROVE, UTAH 84062

## Property Information

- > Rare Pleasant Grove Flex Space
- > Total SF: 3,715
- > 2,920 SF of Nicely Finished Office Space
- > 795 SF of Warehouse
- > Ample Parking
- > Furniture is Negotiable
- > 10' X 12" Ground Level Door
- > \$.90 PSF Monthly NNN Lease Rate