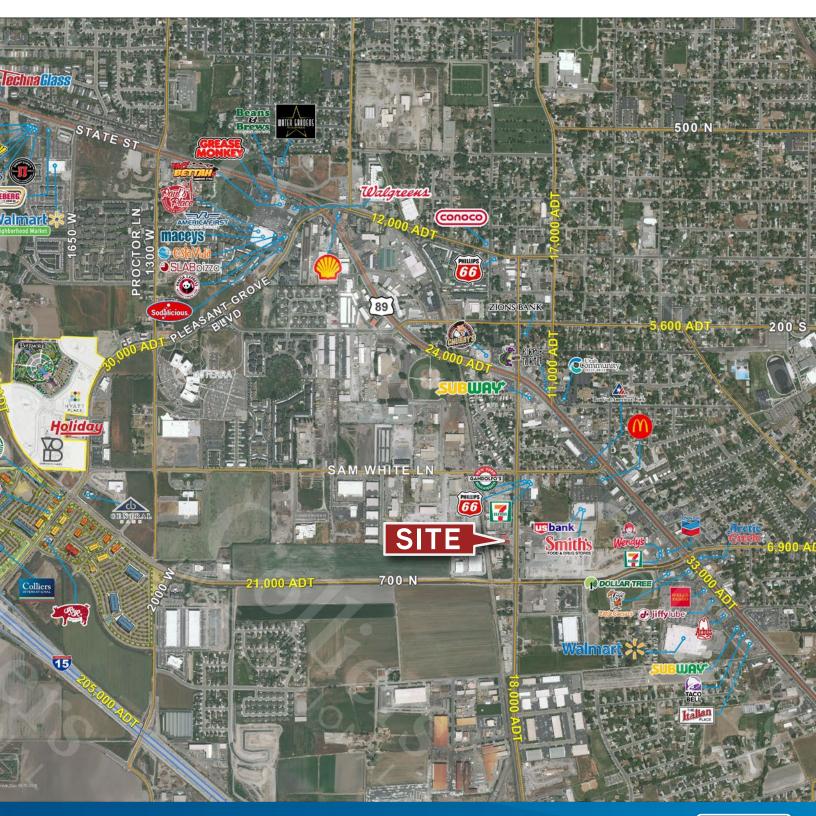

## FOR LEASE > FLEX SPACE Pleasant Grove Office/Flex/Warehouse

972 SOUTH MAIN STREET PLEASANT GROVE, UTAH 84062

## Property Information

- > Rare Pleasant Grove Flex Space
- > Total SF: 3,715
- > 2,920 SF of Nicely Finished Office Space
- > 795 SF of Warehouse
- > Ample Parking
- > Furniture is Negotiable
- > 10' X 12" Ground Level Door
- > \$.90 PSF Monthly NNN Lease Rate