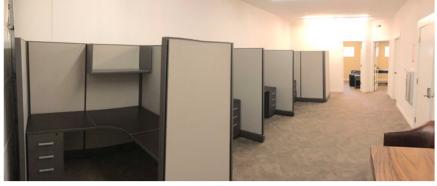

## FOR LEASE > FLEX SPACE Pleasant Grove Office/Flex/Warehouse

972 SOUTH MAIN STREET PLEASANT GROVE, UTAH 84062

## Property Information

- > Rare Pleasant Grove Flex Space
- > Total SF: 3,715
- > 2,920 SF of Nicely Finished Office Space
- > 795 SF of Warehouse
- > Ample Parking
- > Furniture is Negotiable
- > 10' X 12" Ground Level Door
- > \$.90 PSF Monthly NNN Lease Rate