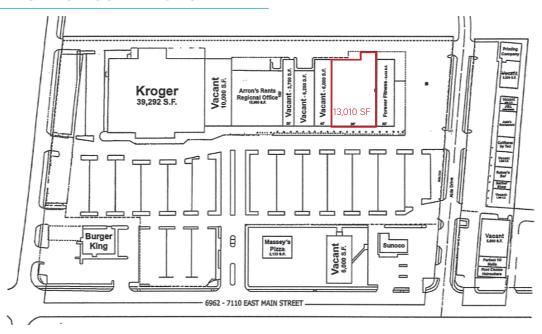

#### SUBLEASE TERMS

Rate: \$8,250.00 / Month Gross

SF Available: 13,010 SF

Sublease Expires: Through April 30, 2024

13,010 SF

## 7088 E. Main Street > Aerial