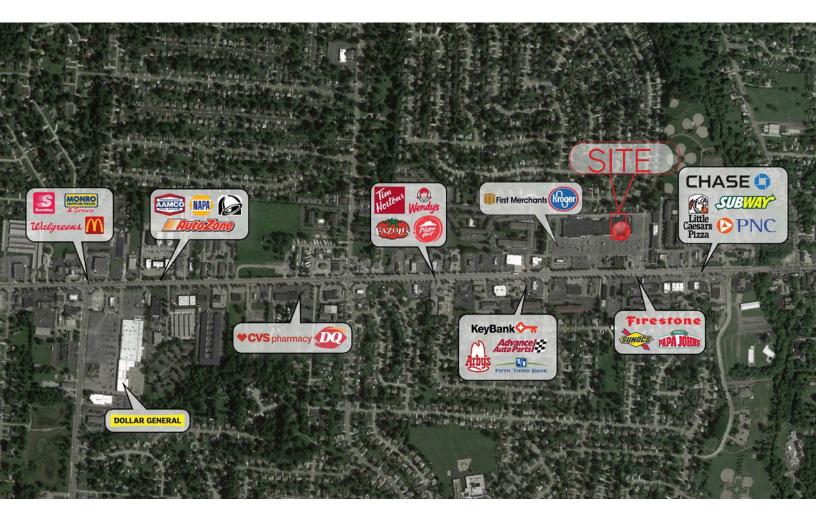

## Retail Space Available

This former Ace Hardware has great visibility to East Main Street and is in a Kroger anchored center that was renovated in 2008. The trade area has a strong mix of regional and national tenants.

## 7088 E. Main Street > Aerial