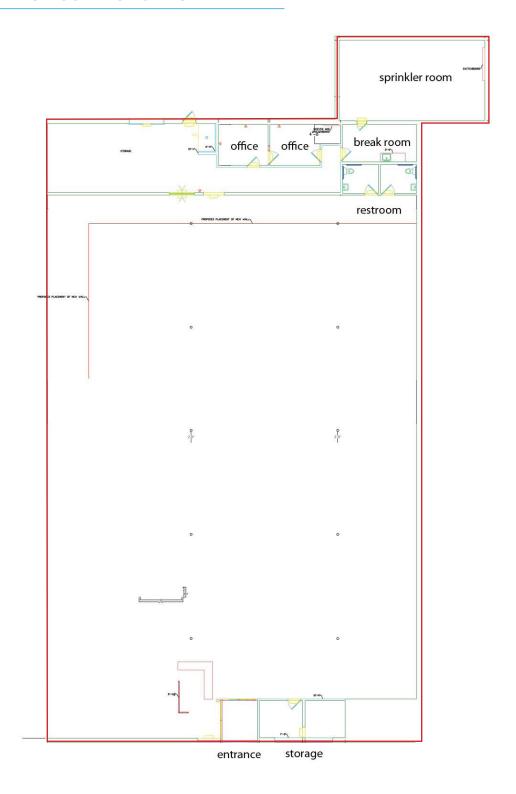

## Retail Space Available

This former Ace Hardware has great visibility to East Main Street and is in a Kroger anchored center that was renovated in 2008. The trade area has a strong mix of regional and national tenants.

#### SUBLEASE TERMS

Rate: \$8,250.00 / Month Gross

SF Available: 13,010 SF

Sublease Expires: Through April 30, 2024

13,010 SF