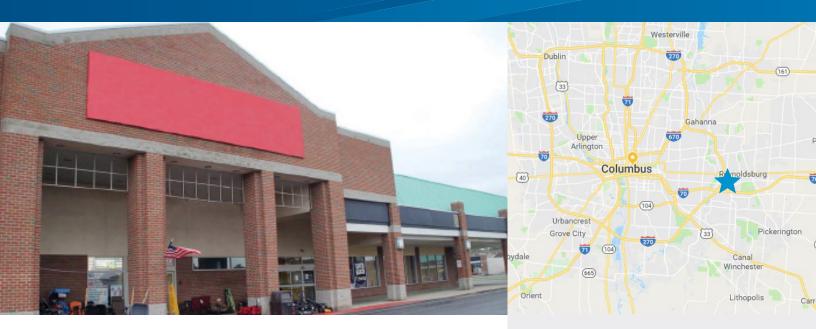

# 7088 E. Main Street

REYNOLDSBURG, OH 43068

## Retail Space Available

This former Ace Hardware has great visibility to East Main Street and is in a Kroger anchored center that was renovated in 2008. The trade area has a strong mix of regional and national tenants.

- > located at a signalized intersection
- > less than two miles from I-270
- > parking ratio 5/1,000

| Demographics   | 1 Mile   | 3 Mile   | 5 Mile   |
|----------------|----------|----------|----------|
| Population     | 12,583   | 94,742   | 212,239  |
| Houesholds     | 5,419    | 39,481   | 84,263   |
| Avg. HH Income | \$61,681 | \$69,996 | \$70,318 |