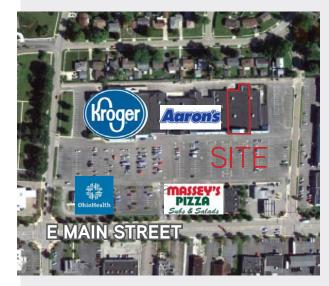

## Retail Space Available

This former Ace Hardware has great visibility to East Main Street and is in a Kroger anchored center that was renovated in 2008. The trade area has a strong mix of regional and national tenants.

## 7088 E. Main Street > Aerial