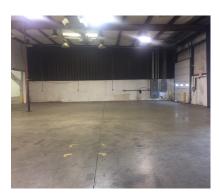

## 420 Bryant Blvd. >

Excellent stand-alone industrial building available for sale or lease. This building is 35,000 SF with approximately 3,000 SF of office space and 4,000 SF mezzanine. The building is 75% air conditioned, has two dock doors and three drive-in doors. Located in the Rock Hill Airport Industrial Park which is 4.5 miles from Interstate 77, and 20 miles south of Charlotte.

## Building Amenities >

- > 35,000 SF Available
- > ±3,000 SF Office Space
- > 2.67 Acres
- > Built in 1991
- > 75% Air Conditioned
- > Zoned IG
- > 15'-18' Clear Height
- > 800 Amp Panel, 120v/208v

- > 600 Amp Panel, 120v/208v
- > 2 Dock Doors
  - (1) 10' x 10' | (1) 12' x 10'
- > 3 Drive-In Doors
- (2) 12' x 12' | (1) 12' x 14'
- > Sprinkler (Landlord will add)
- > Lease Rate: \$3.75 PSF NNN
- > Sales Price: \$1,750,000