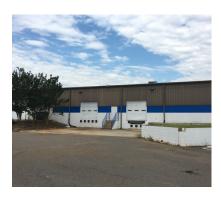

## 420 Bryant Blvd. >

Excellent stand-alone industrial building available for sale or lease. This building is 35,000 SF with approximately 3,000 SF of office space and 4,000 SF mezzanine. The building is 75% air conditioned, has two dock doors and three drive-in doors. Located in the Rock Hill Airport Industrial Park which is 4.5 miles from Interstate 77, and 20 miles south of Charlotte.

## Building Amenities >

- > 35,000 SF Available
- > ±3,000 SF Office Space
- > 2.67 Acres
- > Built in 1991
- > 75% Air Conditioned
- > Zoned IG
- > 15'-18' Clear Height
- > 800 Amp Panel, 120v/208v

- > 600 Amp Panel, 120v/208v
- > 2 Dock Doors
  - (1) 10' x 10' | (1) 12' x 10'
- > 3 Drive-In Doors
- (2) 12' x 12' | (1) 12' x 14'
- > Sprinkler (Landlord will add)
- > Lease Rate: \$3.75 PSF NNN
- > Sales Price: \$1,750,000