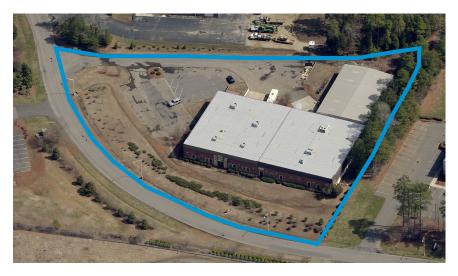

## 420 Bryant Blvd. >

Excellent stand-alone industrial building available for sale or lease. This building is 35,000 SF with approximately 3,000 SF of office space and 4,000 SF mezzanine. The building is 75% air conditioned, has two dock doors and three drive-in doors. Located in the Rock Hill Airport Industrial Park which is 4.5 miles from Interstate 77, and 20 miles south of Charlotte.

## Building Amenities >

- > 35,000 SF Available
- > ±3,000 SF Office Space
- > 2.67 Acres
- > Built in 1991
- > 75% Air Conditioned
- > Zoned IG
- > 15'-18' Clear Height
- > 800 Amp Panel, 120v/208v

- > 600 Amp Panel, 120v/208v
- > 2 Dock Doors
  - (1) 10' x 10' | (1) 12' x 10'
- > 3 Drive-In Doors
- (2) 12' x 12' | (1) 12' x 14'
- > Sprinkler (Landlord will add)
- > Lease Rate: \$3.75 PSF NNN
- > Sales Price: \$1,750,000