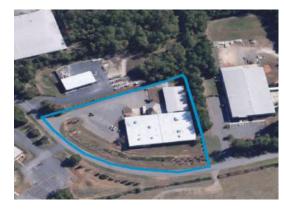

## 420 Bryant Blvd. >

Excellent stand-alone industrial building available for sale or lease. This building is 35,000 SF with approximately 3,000 SF of office space and 4,000 SF mezzanine. The building is 75% air conditioned, has two dock doors and three drive-in doors. Located in the Rock Hill Airport Industrial Park which is 4.5 miles from Interstate 77, and 20 miles south of Charlotte.

## Building Amenities >

- > 35,000 SF Available
- > ±3,000 SF Office Space
- > 2.67 Acres
- > Built in 1991
- > 75% Air Conditioned
- > Zoned IG
- > 15'-18' Clear Height
- > 800 Amp Panel, 120v/208v

- > 600 Amp Panel, 120v/208v
- > 2 Dock Doors
  - (1) 10' x 10' | (1) 12' x 10'
- > 3 Drive-In Doors
- (2) 12' x 12' | (1) 12' x 14'
- > Sprinkler (Landlord will add)
- > Lease Rate: \$3.75 PSF NNN
- > Sales Price: \$1,750,000