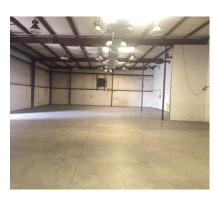

## 420 Bryant Blvd. >

Excellent stand-alone industrial building available for sale or lease. This building is 35,000 SF with approximately 3,000 SF of office space and 4,000 SF mezzanine. The building is 75% air conditioned, has two dock doors and three drive-in doors. Located in the Rock Hill Airport Industrial Park which is 4.5 miles from Interstate 77, and 20 miles south of Charlotte.

## Building Amenities >

- > 35,000 SF Available
- > ±3,000 SF Office Space
- > 2.67 Acres
- > Built in 1991
- > 75% Air Conditioned
- > Zoned IG
- > 15'-18' Clear Height
- > 800 Amp Panel, 120v/208v

- > 600 Amp Panel, 120v/208v
- > 2 Dock Doors
  - (1) 10' x 10' | (1) 12' x 10'
- > 3 Drive-In Doors
- (2) 12' x 12' | (1) 12' x 14'
- > Sprinkler (Landlord will add)
- > Lease Rate: \$3.75 PSF NNN
- > Sales Price: \$1,750,000