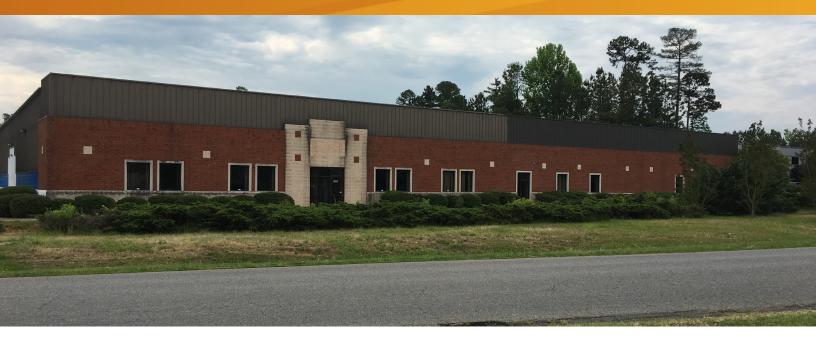

## 420 Bryant Blvd. >

Excellent stand-alone industrial building available for sale or lease. This building is 35,000 SF with approximately 3,000 SF of office space and 4,000 SF mezzanine. The building is 75% air conditioned, has two dock doors and three drive-in doors. Located in the Rock Hill Airport Industrial Park which is 4.5 miles from Interstate 77, and 20 miles south of Charlotte.

## Building Amenities >

- > 35,000 SF Available
- > ±3,000 SF Office Space
- > 2.67 Acres
- > Built in 1991
- > 75% Air Conditioned
- > Zoned IG
- > 15'-18' Clear Height
- > 800 Amp Panel, 120v/208v

- > 600 Amp Panel, 120v/208v
- > 2 Dock Doors
  - (1) 10' x 10' | (1) 12' x 10'
- > 3 Drive-In Doors
- (2) 12' x 12' | (1) 12' x 14'
- > Sprinkler (Landlord will add)
- > Lease Rate: \$3.75 PSF NNN
- > Sales Price: \$1,750,000