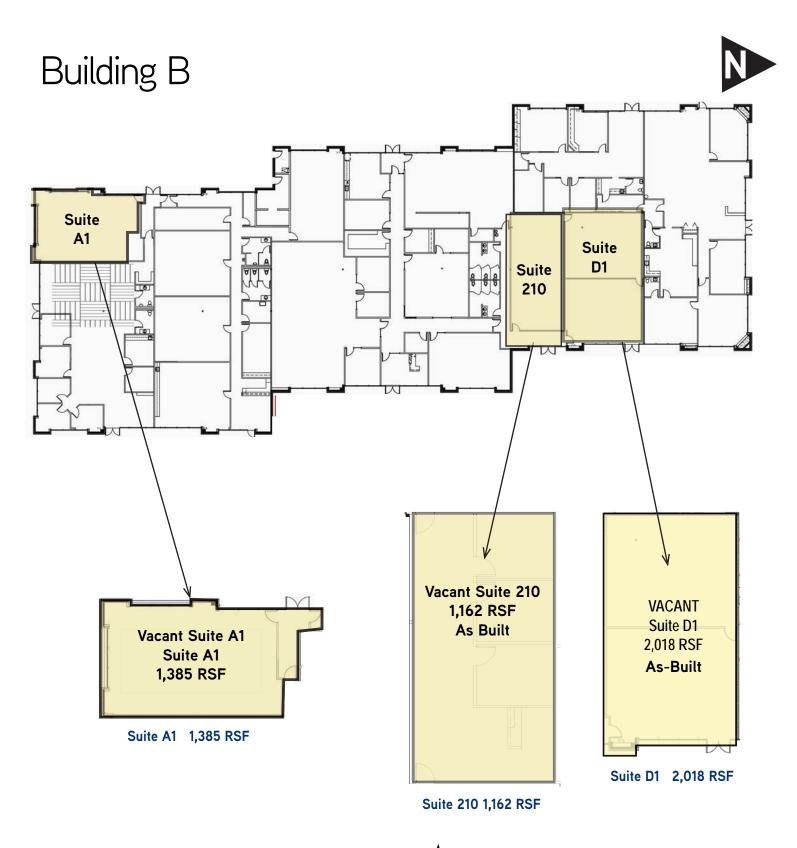

## 120 NE 136th Avenue Vancouver, Washington 98684

- Building A availability:
  23,772 SF: Entire Building
  Suite 130: 5,094 SF Newly renovated ready for occupancy
- > Building B availability:

Suite A1: 1,385 SF Suite D1: 2,018 SF Suite 210: 1,162 SF

### Total Building square footage of: 23,772 can be divided

Suite 210 and D1 can be combined for a total of 3,180 RSF