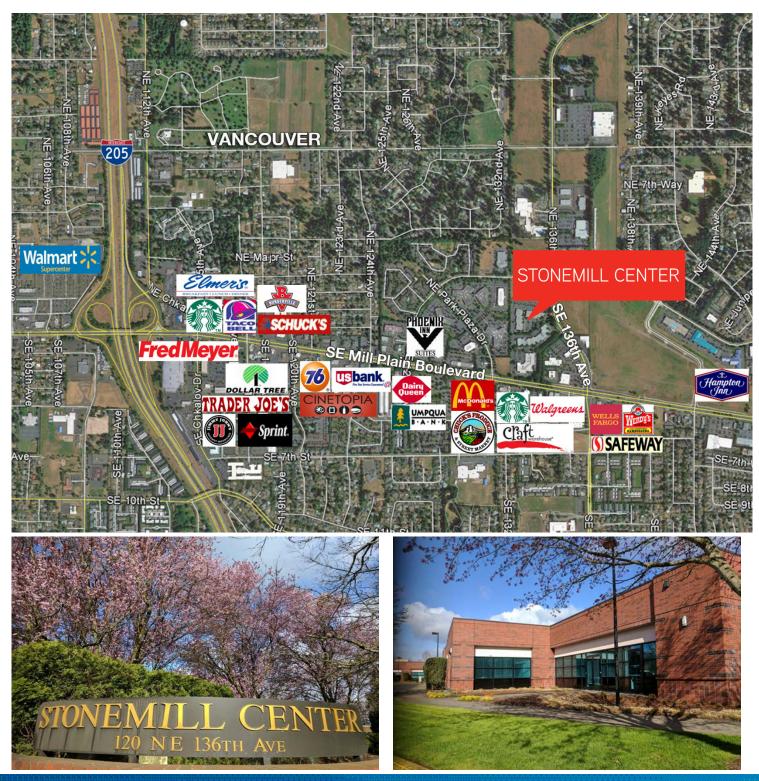

# Stonemill Center

120 NE 136TH AVENUE, VANCOUVER, WA 98684

## 120 NE 136th Avenue Vancouver, Washington 98684

- Building A availability:
  23,772 SF: Entire Building
  Suite 130: 5,094 SF Newly renovated ready for occupancy
- > Building B availability:

Suite A1: 1,385 SF Suite D1: 2,018 SF Suite 210: 1,162 SF