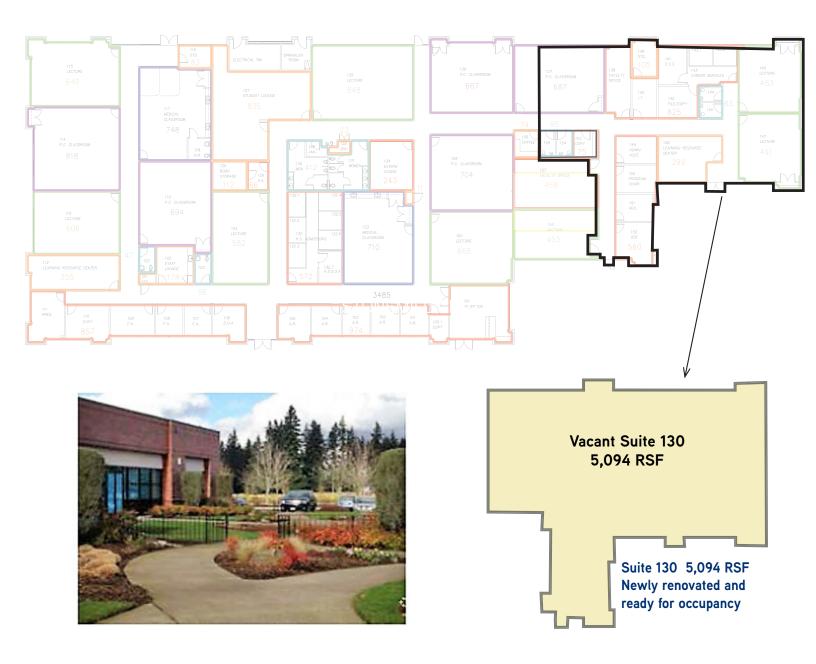

## 120 NE 136th Avenue Vancouver, Washington 98684

- Building A availability:
  23,772 SF: Entire Building
  Suite 130: 5,094 SF Newly renovated ready for occupancy
- > Building B availability:

Suite A1: 1,385 SF Suite D1: 2,018 SF Suite 210: 1,162 SF

## Building A

### Total Building square footage of: 23,772 can be divided

Suite 210 and D1 can be combined for a total of 3,180 RSF