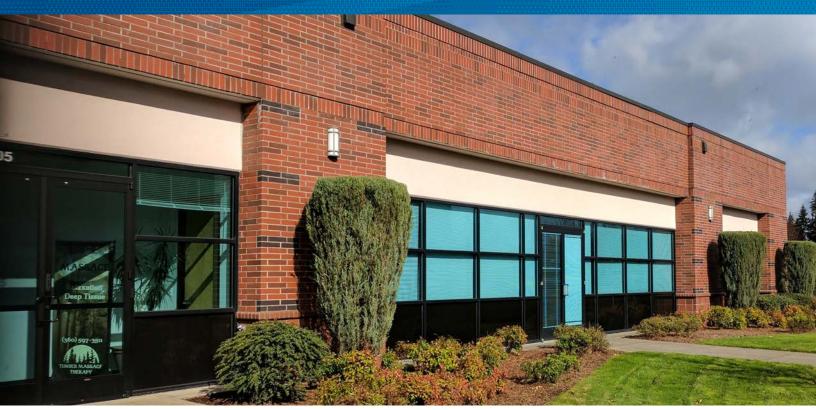

# Stonemill Center

120 NE 136TH AVENUE, VANCOUVER, WA 98684

## 120 NE 136th Avenue Vancouver, Washington 98684

- Building A availability:
  23,772 SF: Entire Building
  Suite 130: 5,094 SF Newly renovated ready for occupancy
- > Building B availability:

Suite A1: 1,385 SF Suite D1: 2,018 SF Suite 210: 1,162 SF