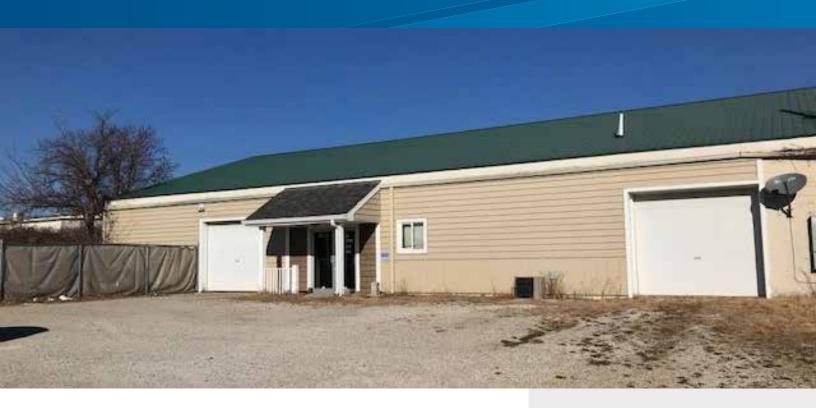

## **Property Description**

This fully leased industrial property is located just north of 23rd Street and Haskell Avenue in East Lawrence. The tenants include: Carstar, Central Soy, and Hometown Auto Repair. A new roof and HVAC updates have been completed within the past few years. Please contact the listing broker for additional information and to request financials.

# Property Highlights

- > Building size: 14,460 SF
- > Lot size: 41,180 SF
- > Built in 1960
- > Zoning: IG General Industrial District
- > Sale price: \$550,000