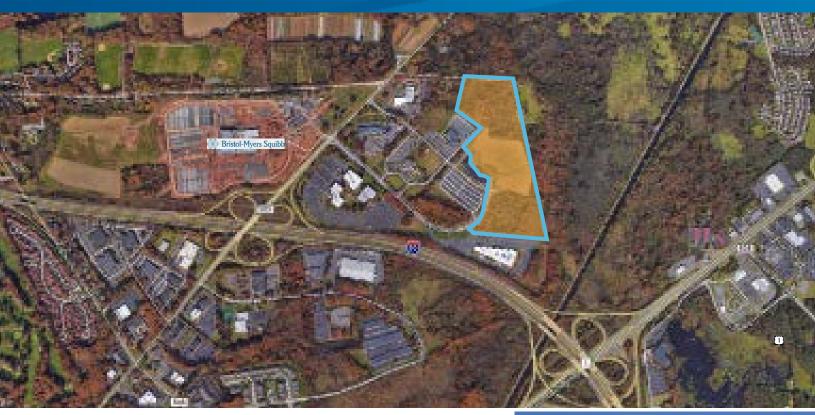

## FOR SALE > 34 ACRES FOR DEVELOPMENT

## 2100 & 2200 Lenox Drive

LAWRENCEVILLE, NJ

## **Property Features**

- Up to 240,000 SF office buildings approved on 34 acres
   Two 120,000 SF buildings, three stories each
- > All utilities to site
- > Part of Princeton Pike Corporate Center (PPCC), located immediately off of Exit 8B of I-95
- > Largest approved land parcel on Lenox Drive
- > Across the street from the new Bristol-Myers Squibb facility