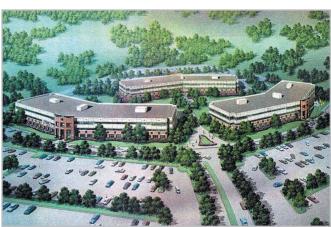

## **Property Features**

- Up to 240,000 SF office buildings approved on 34 acres
   Two 120,000 SF buildings, three stories each
- > All utilities to site
- > Part of Princeton Pike Corporate Center (PPCC), located immediately off of Exit 8B of I-95
- > Largest approved land parcel on Lenox Drive
- > Across the street from the new Bristol-Myers Squibb facility

## Building Renderings and Site Plans

THOMAS ROMANO
Executive Managing Director
Broker Salesperson
+1 609 297 5175
thomas.romano@colliers.com

TIMOTHY NORRIS
Senior Managing Director
Broker Salesperson
+1 609 297 5176
tim.norris@colliers.com