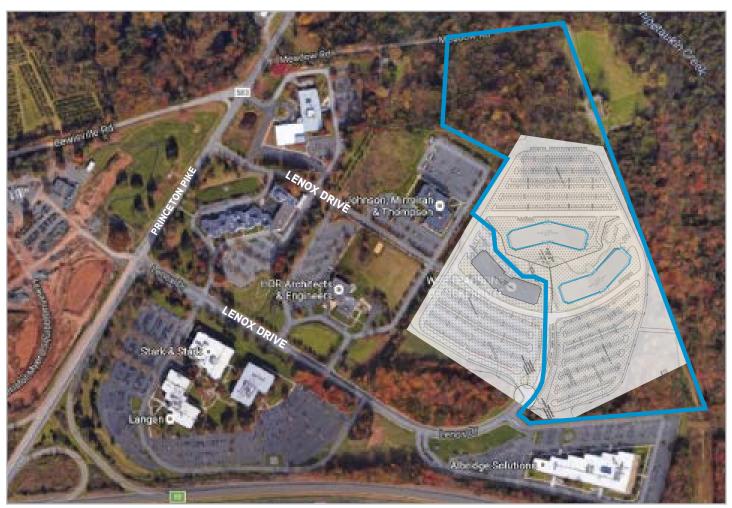

## **Property Features**

- Up to 240,000 SF office buildings approved on 34 acres
   Two 120,000 SF buildings, three stories each
- > All utilities to site
- > Part of Princeton Pike Corporate Center (PPCC), located immediately off of Exit 8B of I-95
- > Largest approved land parcel on Lenox Drive
- > Across the street from the new Bristol-Myers Squibb facility

## Building Renderings and Site Plans

THOMAS ROMANO
Executive Managing Director
Broker Salesperson
+1 609 297 5175
thomas.romano@colliers.com

TIMOTHY NORRIS
Senior Managing Director
Broker Salesperson
+1 609 297 5176
tim.norris@colliers.com