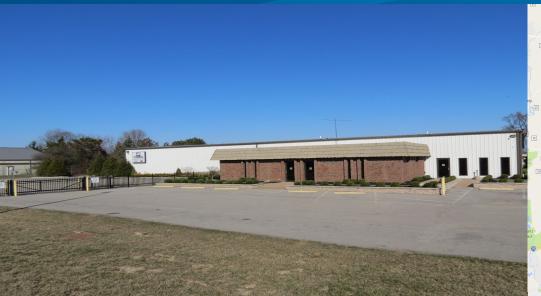

## 6965 Industrial Pkwy > Industrial Space

For Lease or Sale- 10,250 +/- SF standalone office/warehouse building with fenced and paved outdoor storage capabilities. This building offers prime visibility, as well as easy access to SR-33 and I-270 on the northwest side of Columbus. The warehouse area is approximately 7,000 SF and is served by 3 oversized drive-in doors. Owner prefers to lease, but will review any reasonable purchase offers.

# **Building Amenities**

- > Lot Size: 2.67 acres
- > Excellent freeway access
- > Fenced, paved, and gated outdoor storage area (approximately 1 acre)
- > 3,000 +/- SF of office/showroom
- > 1,000 +/- SF of parts/storage
- > 6,000 +/- SF of clear span warehouse
- > 14'-18' clear height
- > 3 drive-in doors
  - > 1 drive-in door (20' wide x 16' high)
  - > 1 drive- in door (12' wide x 14' high)
  - > 1 drive-in door (10' wide x 10' high)
- > Fluorescent lighting
- > Gas fired heaters in warehouse area
- > Air compressor lines
- > Oil/water separator
- > 3 phase, 4 wire electric service
- > Block/metal construction
- > Built in 1978