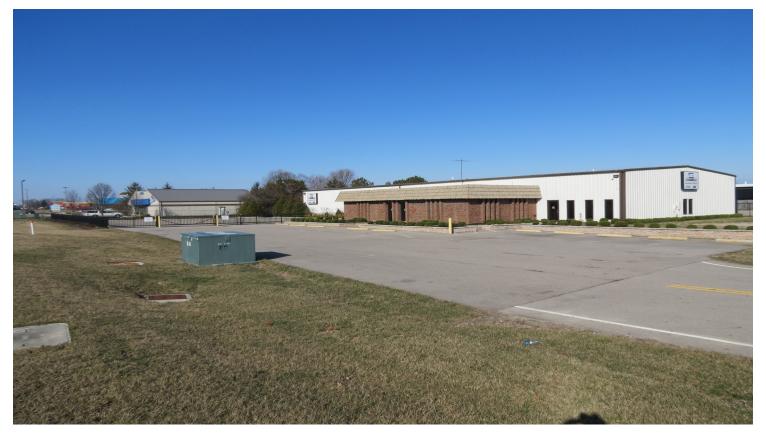

## 6965 Industrial Pkwy > Industrial Space

For Lease or Sale- 10,250 +/- SF standalone office/warehouse building with fenced and paved outdoor storage capabilities. This building offers prime visibility, as well as easy access to SR-33 and I-270 on the northwest side of Columbus. The warehouse area is approximately 7,000 SF and is served by 3 oversized drive-in doors. Owner prefers to lease, but will review any reasonable purchase offers.

# **Building Amenities**

- > Lot Size: 2.67 acres
- > Excellent freeway access
- > Fenced, paved, and gated outdoor storage area (approximately 1 acre)
- > 3,000 +/- SF of office/showroom
- > 1,000 +/- SF of parts/storage
- > 6,000 +/- SF of clear span warehouse
- > 14'-18' clear height
- > 3 drive-in doors
  - > 1 drive-in door (20' wide x 16' high)
  - > 1 drive- in door (12' wide x 14' high)
  - > 1 drive-in door (10' wide x 10' high)
- > Fluorescent lighting
- > Gas fired heaters in warehouse area
- > Air compressor lines
- > Oil/water separator
- > 3 phase, 4 wire electric service
- > Block/metal construction
- > Built in 1978