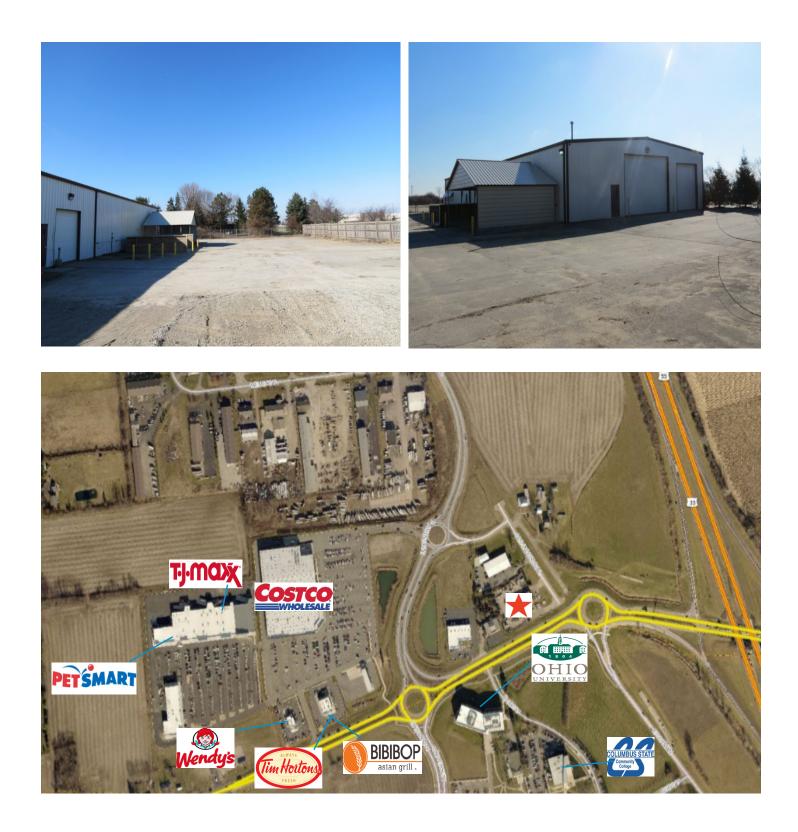

## 6965 Industrial Pkwy > Industrial Space

For Lease or Sale- 10,250 +/- SF standalone office/warehouse building with fenced and paved outdoor storage capabilities. This building offers prime visibility, as well as easy access to SR-33 and I-270 on the northwest side of Columbus. The warehouse area is approximately 7,000 SF and is served by 3 oversized drive-in doors. Owner prefers to lease, but will review any reasonable purchase offers.

# **Building Amenities**

- > Lot Size: 2.67 acres
- > Excellent freeway access
- > Fenced, paved, and gated outdoor storage area (approximately 1 acre)
- > 3,000 +/- SF of office/showroom
- > 1,000 +/- SF of parts/storage
- > 6,000 +/- SF of clear span warehouse
- > 14'-18' clear height
- > 3 drive-in doors
  - > 1 drive-in door (20' wide x 16' high)
  - > 1 drive- in door (12' wide x 14' high)
  - > 1 drive-in door (10' wide x 10' high)
- > Fluorescent lighting
- > Gas fired heaters in warehouse area
- > Air compressor lines
- > Oil/water separator
- > 3 phase, 4 wire electric service
- > Block/metal construction
- > Built in 1978