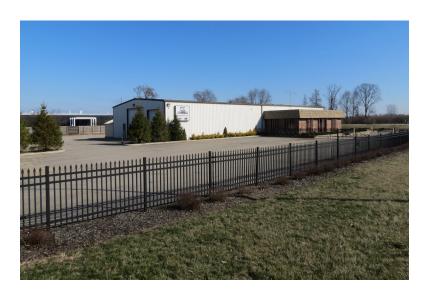

## 6965 Industrial Pkwy > Industrial Space

For Lease or Sale- 10,250 +/- SF standalone office/warehouse building with fenced and paved outdoor storage capabilities. This building offers prime visibility, as well as easy access to SR-33 and I-270 on the northwest side of Columbus. The warehouse area is approximately 7,000 SF and is served by 3 oversized drive-in doors. Owner prefers to lease, but will review any reasonable purchase offers.

# **Building Amenities**

- > Lot Size: 2.67 acres
- > Excellent freeway access
- > Fenced, paved, and gated outdoor storage area (approximately 1 acre)
- > 3,000 +/- SF of office/showroom
- > 1,000 +/- SF of parts/storage
- > 6,000 +/- SF of clear span warehouse
- > 14'-18' clear height
- > 3 drive-in doors
  - > 1 drive-in door (20' wide x 16' high)
  - > 1 drive- in door (12' wide x 14' high)
  - > 1 drive-in door (10' wide x 10' high)
- > Fluorescent lighting
- > Gas fired heaters in warehouse area
- > Air compressor lines
- > Oil/water separator
- > 3 phase, 4 wire electric service
- > Block/metal construction
- > Built in 1978