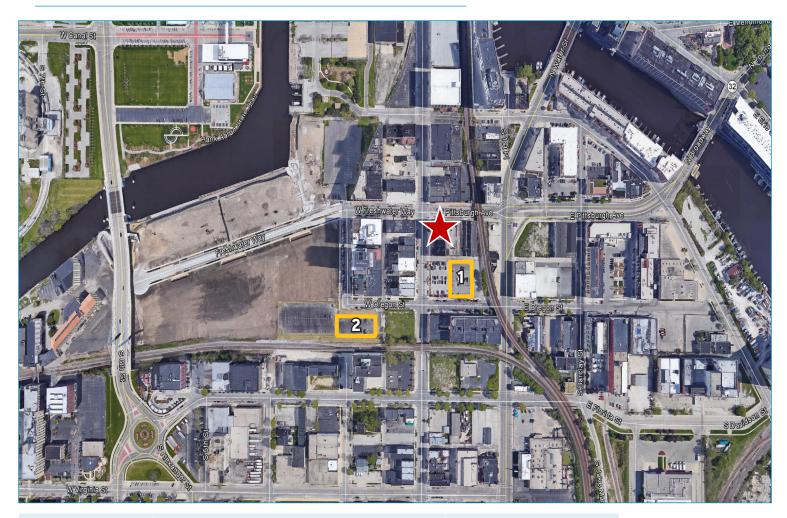

## 2ND FLOOR

The Artisan 133 W Pittsburgh Avenue Milwaukee, WI 53204

PARKING LOT MAP

## PARKING

ARTISTRY BUILDING

OREGON STREET

The Artisan 133 W Pittsburgh Avenue Milwaukee, WI 53204

PARKING MAP

| Number | Location                       | Parking Stalls |
|--------|--------------------------------|----------------|
| 1      | S 2nd Street & W Oregon Street | 46 Stalls      |
| 2      | S 3rd Street & W Oregon Street | 50 Stalls      |

<sup>\*</sup>Note: Limited surface spots are available on-site for employee parking