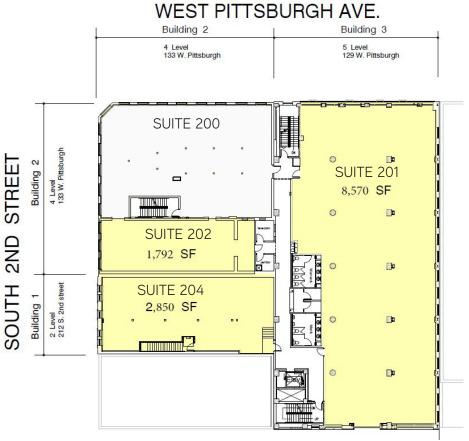

#### **AVAILABILITY & SUITE HIGHLIGHTS**

| Floor  | Available Space   | Lease Rate             | OPEX                  |
|--------|-------------------|------------------------|-----------------------|
| Second | 2,850 - 13,212 SF | \$15.00-\$18.00/SF NNN | Est. \$7.00-\$9.00/SF |

- > Unique floor plate and layout opportunities based on the multi-building design attributes available on-site
- > Great window line offering significant natural light throughout the space
- > 14 foot ceilings and wide column width provide open concept feel throughout
- > On-site parking available
- > Access to on-site fitness center