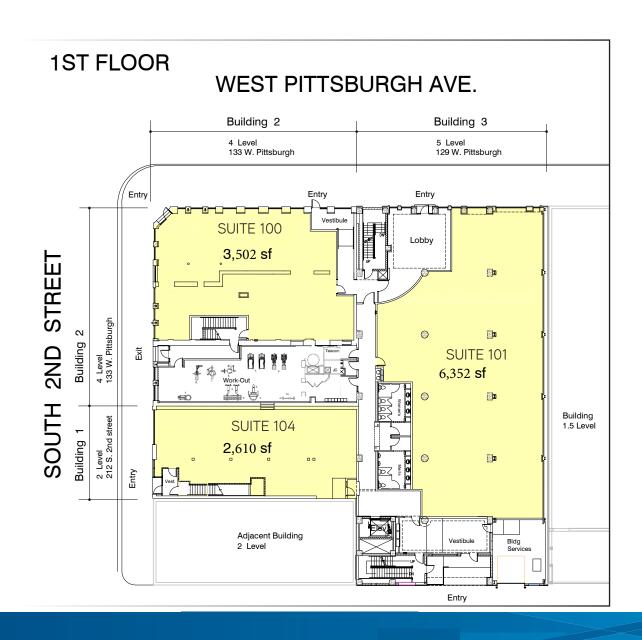

## **AVAILABILITY & SUITE HIGHLIGHTS**

| Floor | Available Space   | Lease Rate             | OPEX                  |
|-------|-------------------|------------------------|-----------------------|
| First | 2,610 - 12,464 SF | \$15.00-\$18.00/SF NNN | Est. \$7.00-\$9.00/SF |

- > Floor-to-ceiling windows throughout the first floor space
- > Direct, street-level entrances to all first floor suites
- > 14 foot finished ceilings throughout
- > Exterior signage available along 2nd Street and Pittsburgh Avenue