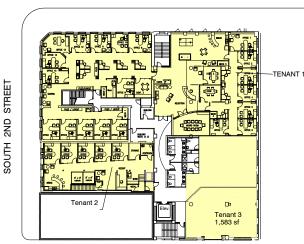

#### WEST PITTSBURGH AVE.

DRAFT FLOOR PLAN

## 2ND FLOOR

The Artisan 133 W Pittsburgh Avenue Milwaukee, WI 53204

PARKING LOT MAP