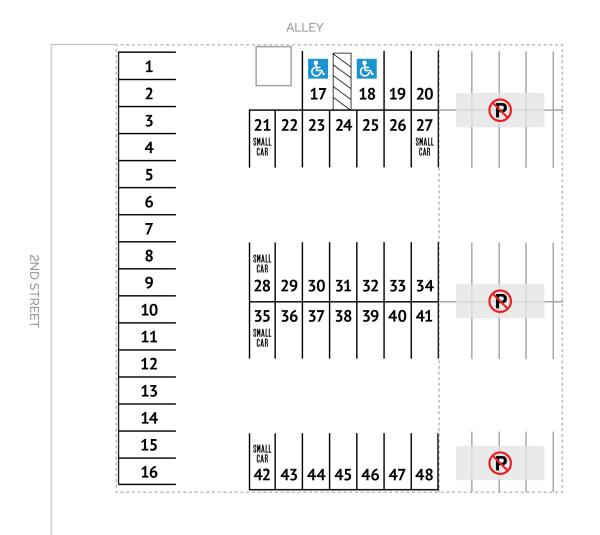

## 2ND FLOOR

The Artisan 133 W Pittsburgh Avenue Milwaukee, WI 53204

PARKING LOT MAP

## PARKING

ARTISTRY BUILDING

OREGON STREET

The Artisan 133 W Pittsburgh Avenue Milwaukee, WI 53204

PARKING MAP

| Number | Location                       | Parking Stalls |
|--------|--------------------------------|----------------|
| 1      | S 2nd Street & W Oregon Street | 46 Stalls      |
| 2      | S 3rd Street & W Oregon Street | 50 Stalls      |

<sup>\*</sup>Note: Limited surface spots are available on-site for employee parking