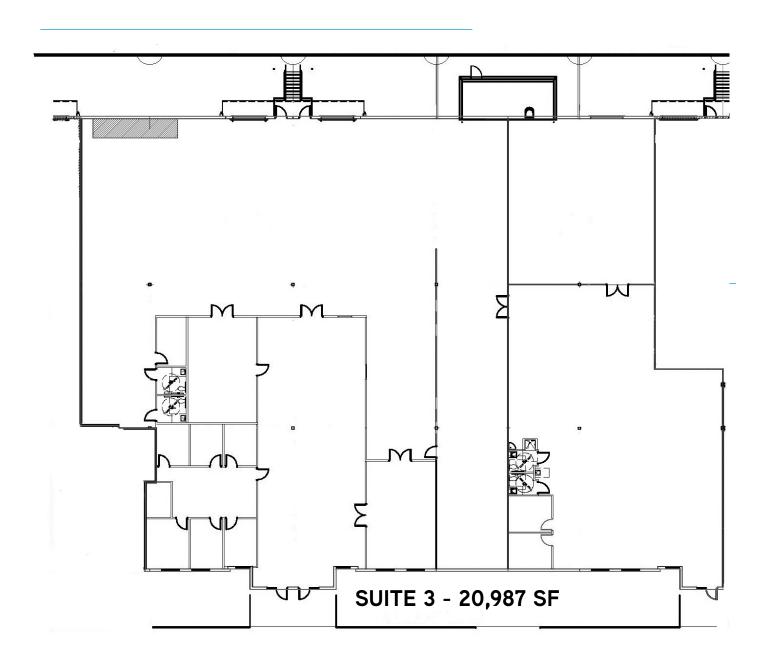

#### **Property Features**

- > Available space: ± 20,987 SF > \$8.50 NNN PSF
- > Total Office: ± 1.500 SF
- > ± 25% air conditioned warehouse
- > Three (3) Dock high doors
- > Additional doors can be installed
- > 24' Clear Height
- > Fully fire-sprinklered
- > Divisible
- > Strategic location off the Sawgrass Expressway and Commercial Blvd.

# For Lease > Westpoint Industrial Centre ± 20,987 SF Available

Information contained herein has been obtained from the owners or from other sources deemed reliable. We have no reason to doubt its accuracy, but we regret we can not guarantee it. All properties subject to change or withdrawal without notice.