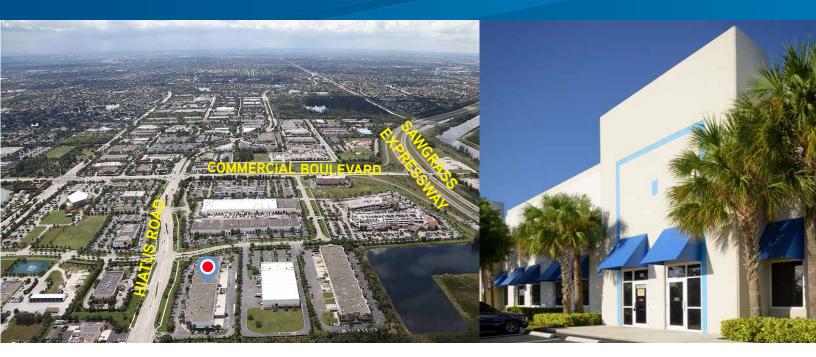

# Westpoint Industrial Centre

6001 NORTH HIATUS ROAD, TAMARAC, FLORIDA

#### **Property Features**

- > Available space: ± 20,987 SF > \$8.50 NNN PSF
- > Total Office: ± 1.500 SF
- > ± 25% air conditioned warehouse
- > Three (3) Dock high doors
- > Additional doors can be installed
- > 24' Clear Height
- > Fully fire-sprinklered
- > Divisible
- > Strategic location off the Sawgrass Expressway and Commercial Blvd.

- Prestigious business park environment
- Ample Surface Parking
- Beautifully landscaped