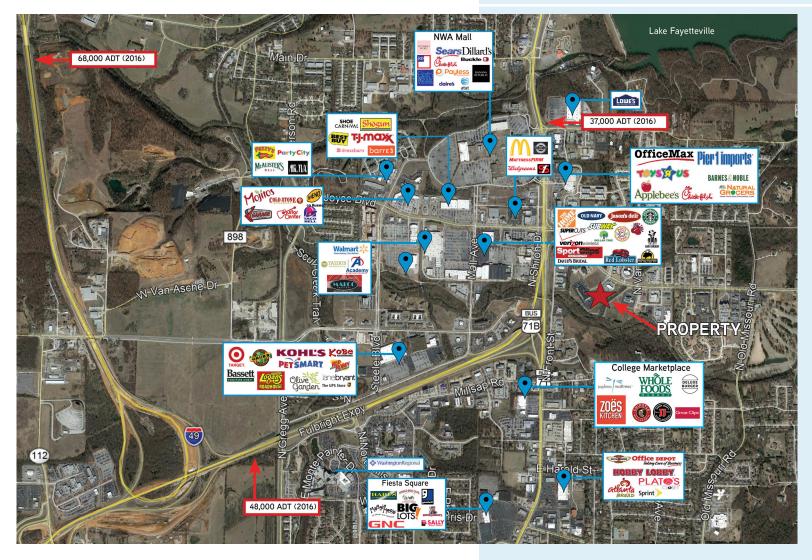

# KEY FEATURES/HIGHLIGHTS

PRICE: \$1,123,194 (\$13.50 PSF)

- > 1.91 +/- acres available
- > Located off East Joyce Blvd and Bellafont Blvd in Fayetteville
- > Surrounded by retail with easy access to Fulbright Expressway and I-49
- > Frontage on East Joyce Blvd
- > Adjacent 2.37+/- acres also available to the south