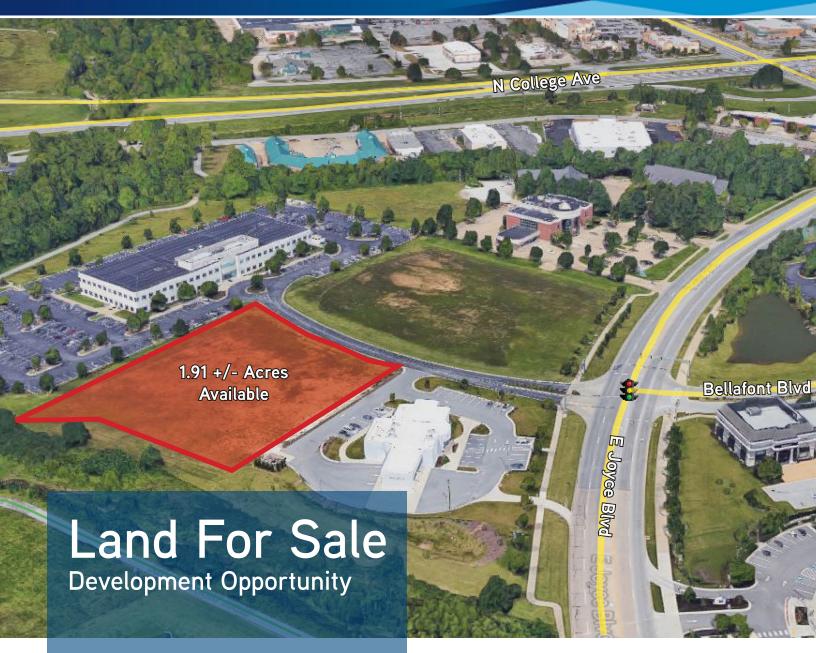

# KEY FEATURES/HIGHLIGHTS

PRICE: \$1,123,194 (\$13.50 PSF)

- > 1.91 +/- acres available
- > Located off East Joyce Blvd and Bellafont Blvd in Fayetteville
- > Surrounded by retail with easy access to Fulbright Expressway and I-49
- > Frontage on East Joyce Blvd
- > Adjacent 2.37+/- acres also available to the south

### Aerial >