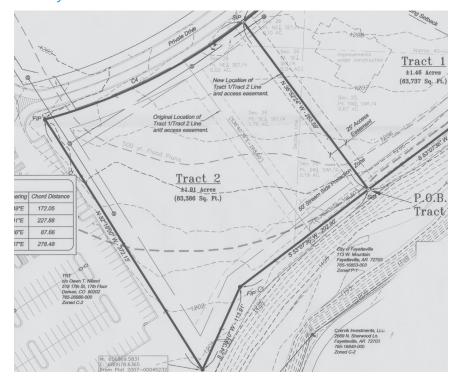

Joyce Blvd & Bellafont Blvd Fayetteville, AR

MATT BROWN BROKERAGE | ARKANSAS

DIR: 479 444 9111 MOB: 479 530 7876 matt.brown@colliers.com



COLLIERS INTERNATIONAL
4204 S Pinnacle Hills Pkwy, Ste 102
Rogers, AR 72758
479 636 9000
www.colliers.com/arkansas

Accelerating success.

# KEY FEATURES/HIGHLIGHTS

PRICE: \$1,123,194 (\$13.50 PSF)

- > 1.91 +/- acres available
- > Located off East Joyce Blvd and Bellafont Blvd in Fayetteville
- > Surrounded by retail with easy access to Fulbright Expressway and I-49
- > Frontage on East Joyce Blvd
- > Adjacent 2.37+/- acres also available to the south

### Aerial >



## Survey >



#### **CONTACT US**

MATT BROWN MOB: 479 530 7876 matt.brown@colliers.com

This document has been prepared by Colliers International for advertising and general information only. Colliers International makes no guarantees, representations or warranties of any kind, expressed or implied, regarding the information including, but not limited to, warranties of content, accuracy and reliability. Any interested party should undertake their own inquiries as to the accuracy of the information. Colliers International excludes unequivocally all inferred or implied terms, conditions and warranties arising out of this document and excludes all liability for loss and damages arising there from. This publication is the copyrighted property of Colliers International and/or its licensor(s). ©2016. All r