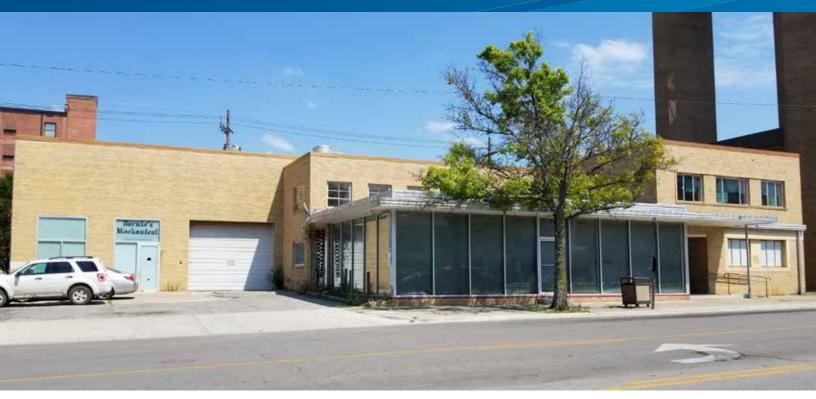

## **Property Description**

This property is located in Downtown Lawrence in the 700-block of Vermont Street, across from the newly opened City Library, near the post office, city parking, dining, and other professional offices. Constructed by Gene Fritzel Construction, this property is an excellent redevelopment site to continue with area improvements. Competitive pricing for "as is" delivery.