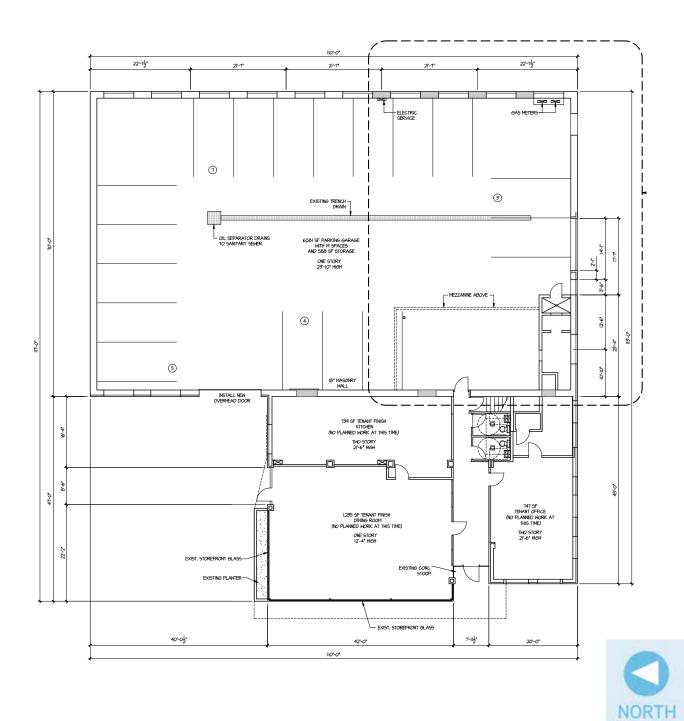

## Property Highlights

Lease rate: \$10/SF, NNNAvailable space: 9,297 SF

> Built in 1950/1970

> Monthly lease rate: \$7,747.50, NNN