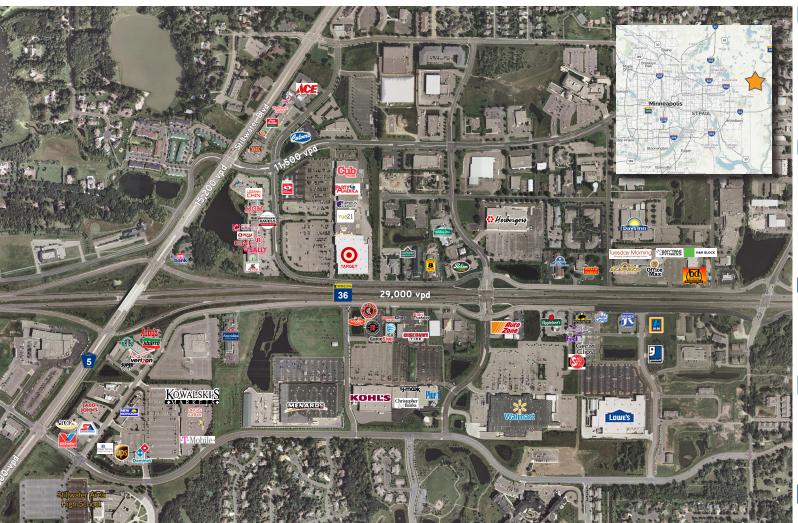

### Area Tenants

- > Wal-Mart > Target > Kohl's
- > Kowalski's > Menards

#### HOUSEHOLDS

16.249

Hwv 36: 29,000 vpd Stillwater Blvd: 15,200 vpd