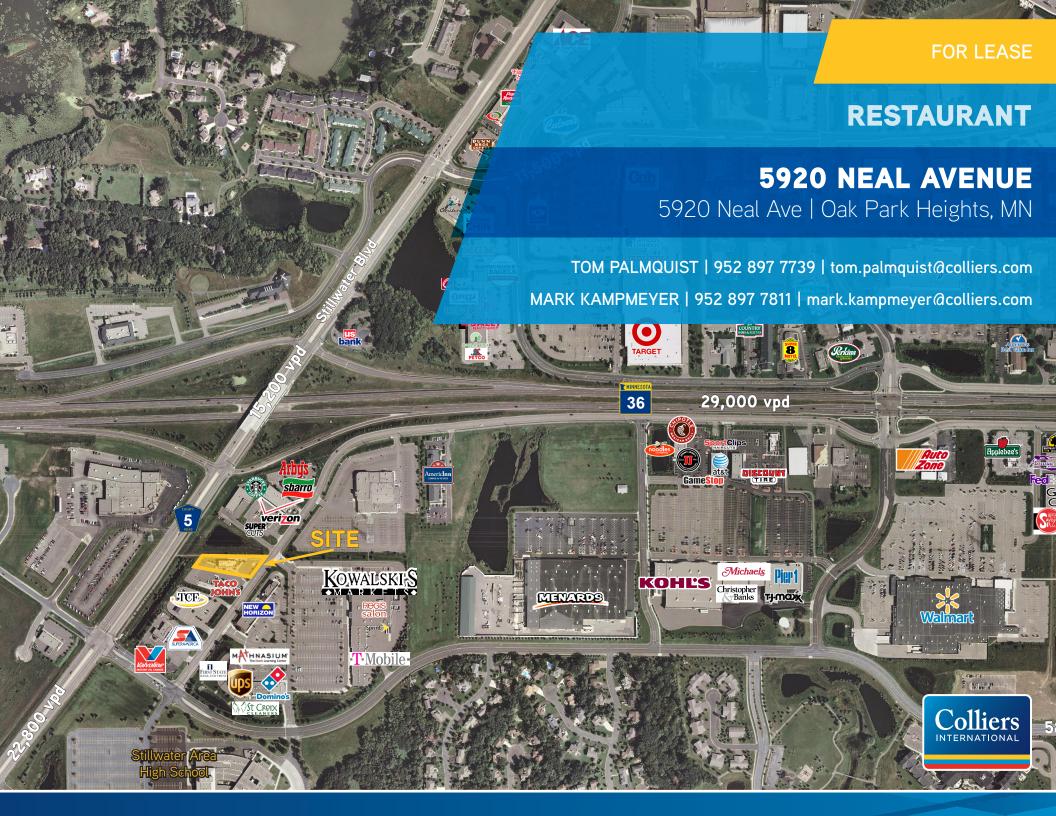

### Area Tenants

- > Wal-Mart > Target > Kohl's
- > Kowalski's > Menards

#### HOUSEHOLDS

16.249

Hwv 36: 29,000 vpd Stillwater Blvd: 15,200 vpd