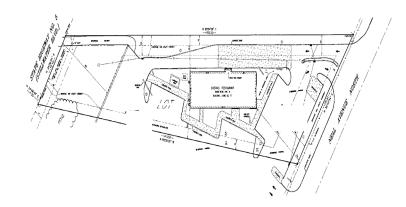

### **Property Specifications**

> Building SF: 3,690 SF

> Year Built: 2004

> Specific Use: Retail/Restaurant

> Zoning: Commercial

### For Lease

- > 3,690 SF
- > Space available immediately
- > Free-standing building with drive-thru

### Area Tenants

- > Wal-Mart > Target > Kohl's
- > Kowalski's > Menards

# **Operating Expenses**

> Tax 2017: \$5.91 PSF

> CAM/Insurance: Lessee self maintains

## Site Plan



# Demographics

|                   | 1 Mile    | 3 Miles   | 5 Miles   |
|-------------------|-----------|-----------|-----------|
| Population        | 4,064     | 28,556    | 44,477    |
| Median HH Income  | \$84,015  | \$76,074  | \$84,211  |
| Average HH Income | \$121,528 | \$104,510 | \$114,433 |

# Contact Us

TOM PALMQUIST

952 897 7739

molly.townsend@colliers.com

MARK KAMPMEYER

952 897 7811

mark.kampmeyer@colliers.com



COLLIERS INTERNATIONAL 4350 Baker Road Suite 400 Minnetonka, MN 55343 www.colliers.com/msp

# STILLWATER

Sub-Market





#### **OVERVIEW**

Stillwater, Minnesota has long been known for its vibrant downtown, riverfront commerce. It was one of the first areas of settlement along the St. Croix River Valley, and is nestled along the Minnesota-Wisconsin borde