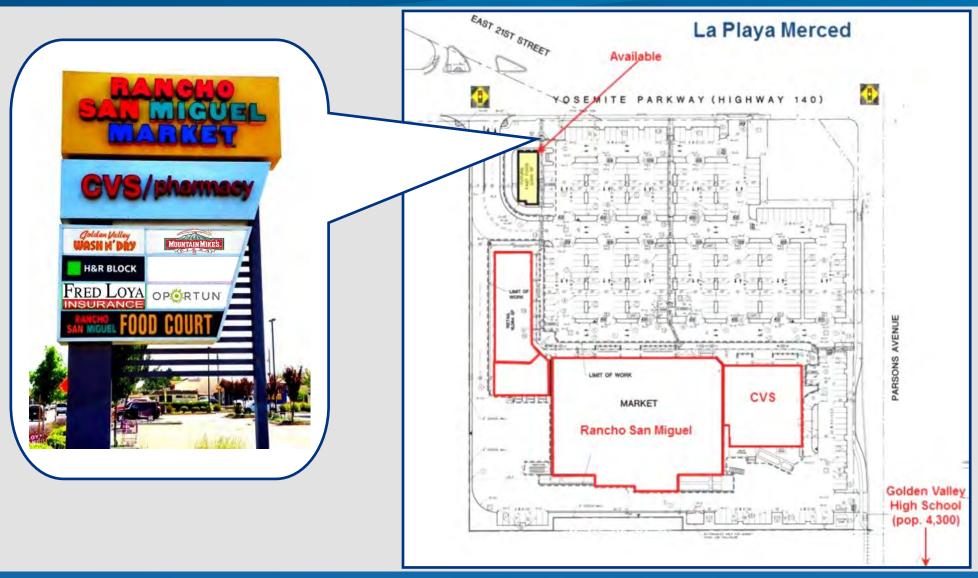

### Pad Available in Grocery/Drug Anchored Center

Co-Tenants Include:

#### > Anchors:

Rancho San Miguel Market -  $\pm 55,000$  SF CVS Pharmacy -  $\pm 15,800$  SF with drive-thru