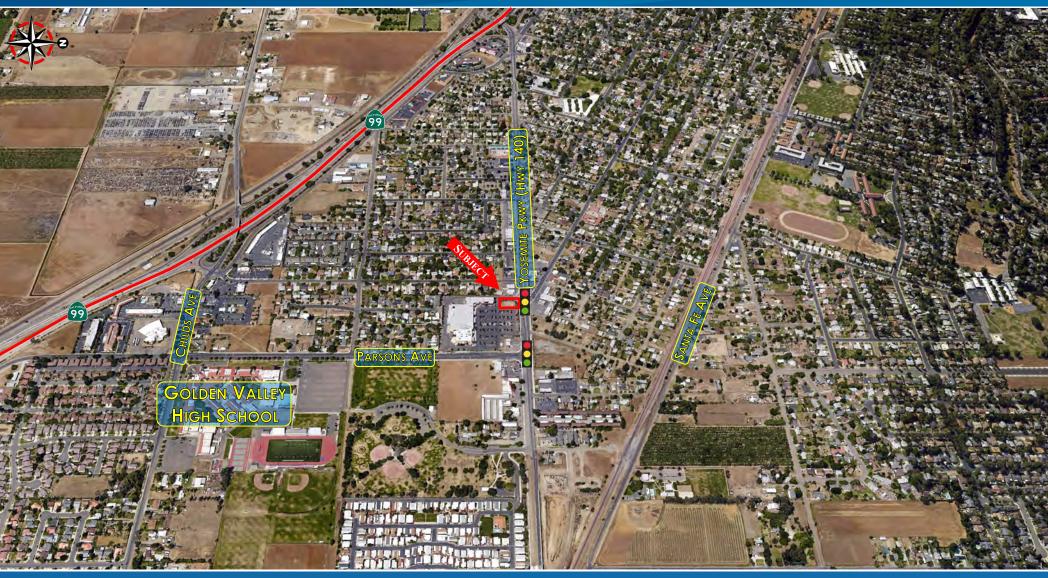

> Demographics: <u>1 mile</u> <u>3 mile</u> <u>5 mile</u>

Population - 11,006 71,865 97,626 HH Income - \$47,683 \$51,568 \$55,350

> Traffic (2016): HWY 140 - 13,500 ADT HWY 99 - 57,000 ADT

FOR MORE INFORMATION, PLEASE CONTACT: