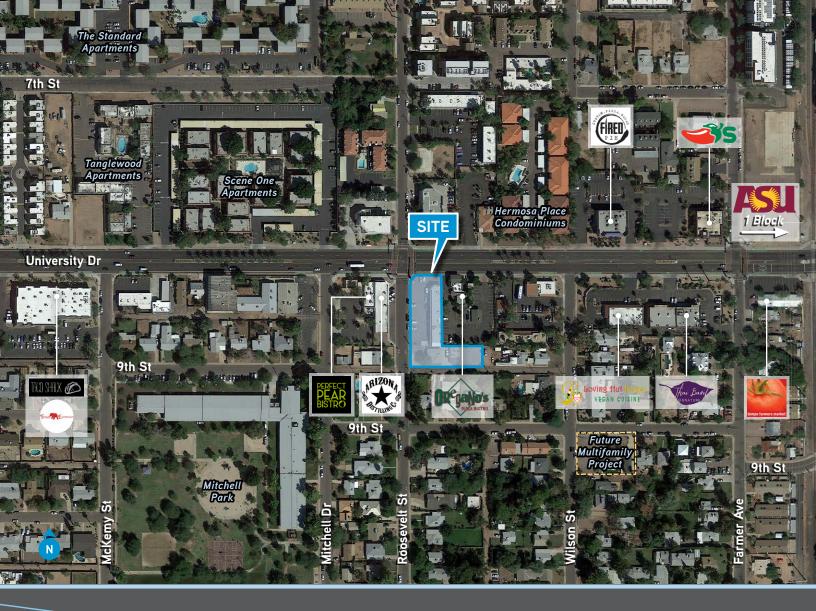

## SEC University Drive & Roosevelt Street 527 W University Drive & 815 S Roosevelt Street | Tempe, Arizona 85281

### HIGHLIGHTS

- Hard corner lot on lighted intersection with frontage on University Drive
- Adjacent to Arizona State University, which boasts the 6th highest undergraduate enrollment in the country according to U.S. News and almost 52,000 students currently enrolled at the Tempe campus location
- Rare investment opportunity
- Future redevelopment site
- Located 2 blocks west of the intersection of Mill Avenue and University Drive, the epicenter of Tempe with over 53,000 vehicles per day