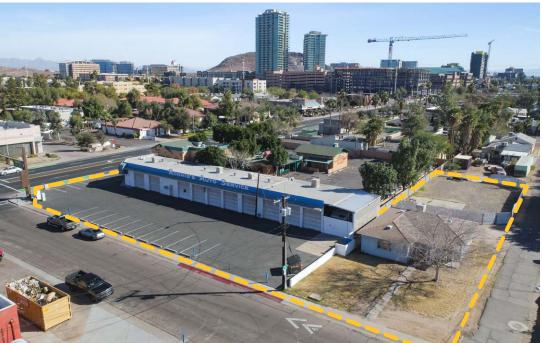

## SEC University Drive & Roosevelt Street 527 W University Drive & 815 S Roosevelt Street | Tempe, Arizona 85281

### HIGHLIGHTS

- Hard corner lot on lighted intersection with frontage on University Drive
- Adjacent to Arizona State University, which boasts the 6th highest undergraduate enrollment in the country according to U.S. News and almost 52,000 students currently enrolled at the Tempe campus location
- Rare investment opportunity
- Future redevelopment site
- Located 2 blocks west of the intersection of Mill Avenue and University Drive, the epicenter of Tempe with over 53,000 vehicles per day

# Specifications

| Addresses                  | 527 W University Dr<br>815 S Roosevelt St<br>Tempe, AZ 85281 |  |
|----------------------------|--------------------------------------------------------------|--|
| Size                       | <b>±24,012 SF</b> (±0.55 Acres)                              |  |
| Parcel Numbers<br>& Zoning | 124-69-049   CSS<br>124-69-050   CSS<br>124-69-125   R-3     |  |
| Access                     | University Dr & Roosevelt St                                 |  |
| Suggested Use              | Future Mixed-Use Property                                    |  |