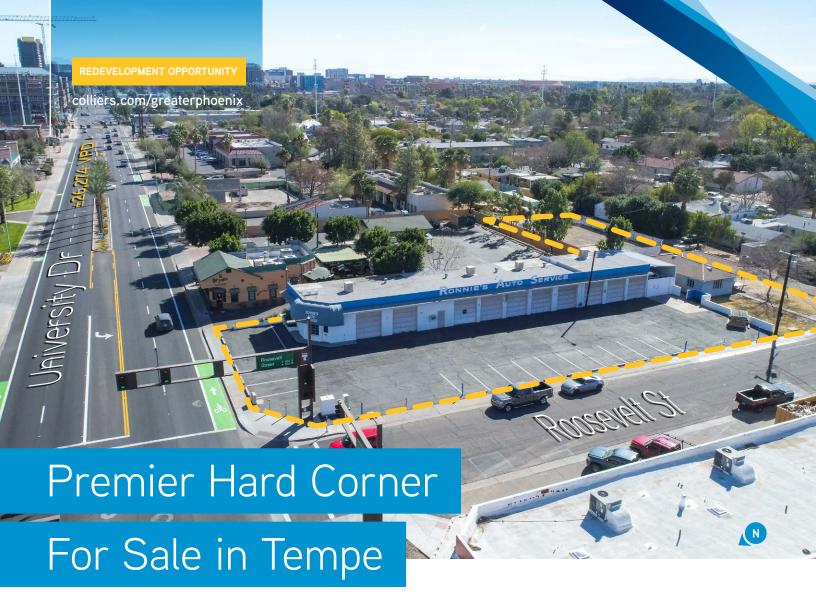

## SEC University Drive & Roosevelt Street 527 W University Drive & 815 S Roosevelt Street | Tempe, Arizona 85281

### HIGHLIGHTS

- Hard corner lot on lighted intersection with frontage on University Drive
- Adjacent to Arizona State University, which boasts the 6th highest undergraduate enrollment in the country according to U.S. News and almost 52,000 students currently enrolled at the Tempe campus location
- Rare investment opportunity
- Future redevelopment site
- Located 2 blocks west of the intersection of Mill Avenue and University Drive, the epicenter of Tempe with over 53,000 vehicles per day