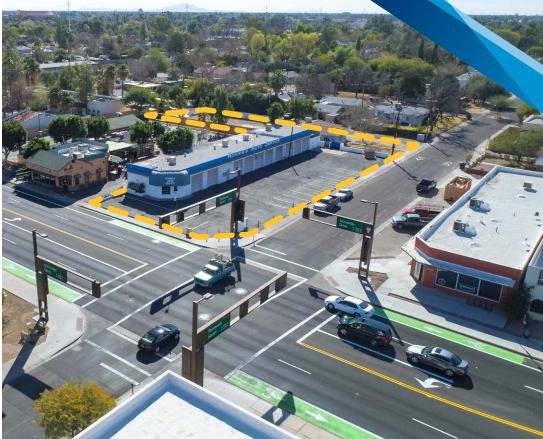

### HIGHLIGHTS

- Hard corner lot on lighted intersection with frontage on University Drive
- Adjacent to Arizona State University, which boasts the 6th highest undergraduate enrollment in the country according to U.S. News and almost 52,000 students currently enrolled at the Tempe campus location
- Rare investment opportunity
- Future redevelopment site
- Located 2 blocks west of the intersection of Mill Avenue and University Drive, the epicenter of Tempe with over 53,000 vehicles per day

# Specifications

| Addresses                  | 527 W University Dr<br>815 S Roosevelt St<br>Tempe, AZ 85281 |  |
|----------------------------|--------------------------------------------------------------|--|
| Size                       | <b>±24,012 SF</b> (±0.55 Acres)                              |  |
| Parcel Numbers<br>& Zoning | 124-69-049   CSS<br>124-69-050   CSS<br>124-69-125   R-3     |  |
| Access                     | University Dr & Roosevelt St                                 |  |
| Suggested Use              | Future Mixed-Use Property                                    |  |