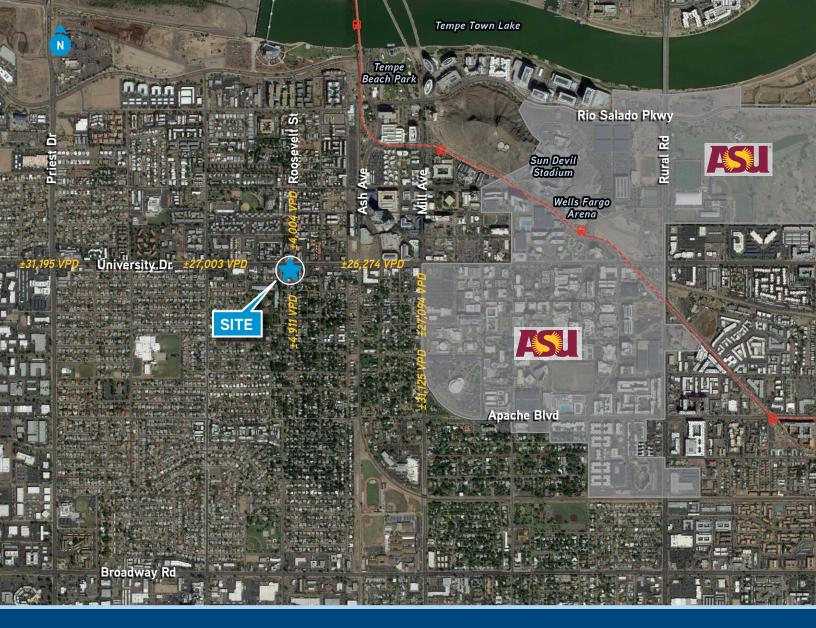

### HIGHLIGHTS

- Hard corner lot on lighted intersection with frontage on University Drive
- Adjacent to Arizona State University, which boasts the 6th highest undergraduate enrollment in the country according to U.S. News and almost 52,000 students currently enrolled at the Tempe campus location
- Rare investment opportunity
- Future redevelopment site
- Located 2 blocks west of the intersection of Mill Avenue and University Drive, the epicenter of Tempe with over 53,000 vehicles per day