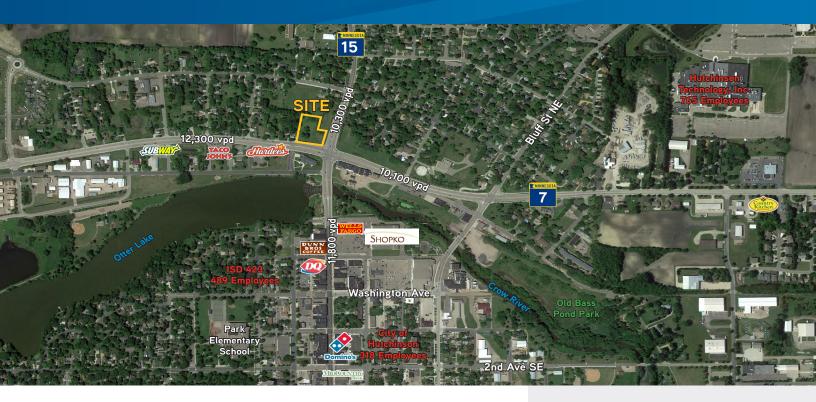

## PROPERTY DETAILS

- > Approximately 3.16 acres available
- > Additional 9,008 sf located in NEC of parcel can be acquired
- > Zoned C-2 Automotive Service Commercial & R-2 Medium Density Residential
- > Great highway visibility
- > Easy access to Hwy 15 and Hwy 7
- > Full signalized access
- > Utilities available
- Gateway to and from downtown Hutchinson and main retail area south on Hwy 15

#### Site Information

- > Location NW Corner Hwy 15 & Hwy 7, Hutchinson, MN 55350
- > **Description** Approximately 3.16 Acres of Commercial Land
- > Zoning C-2 Automotive Service Commercial
  - R-2 Medium Density Residential

#### TRAFFIC COUNTS:

Hwy 15: 10,300 vpdHwy 7: 12,300 vpd

<sup>\*</sup> Source: Minnesota Department of Transportation 2011 Study Averages are per day total cars

| DEMOGRAPHICS:     | 1 Mile   | 3 Miles  | 5 Miles  |
|-------------------|----------|----------|----------|
| Population        | 6,144    | 15,285   | 16,515   |
| Median HH Income  | \$54,148 | \$58,121 | \$59,094 |
| Average HH Income | \$66,292 | \$71,151 | \$72,115 |