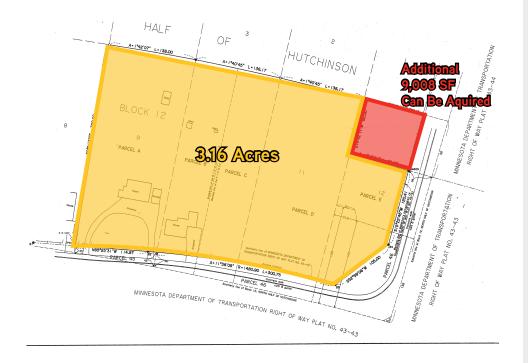

## PROPERTY DETAILS

- > Approximately 3.16 acres available
- > Additional 9,008 sf located in NEC of parcel can be acquired
- > Zoned C-2 Automotive Service Commercial & R-2 Medium Density Residential
- > Great highway visibility
- > Easy access to Hwy 15 and Hwy 7
- > Full signalized access
- > Utilities available
- Gateway to and from downtown Hutchinson and main retail area south on Hwy 15

#### Site Information

- > Location NW Corner Hwy 15 & Hwy 7, Hutchinson, MN 55350
- > **Description** Approximately 3.16 Acres of Commercial Land
- > Zoning C-2 Automotive Service Commercial
  - R-2 Medium Density Residential