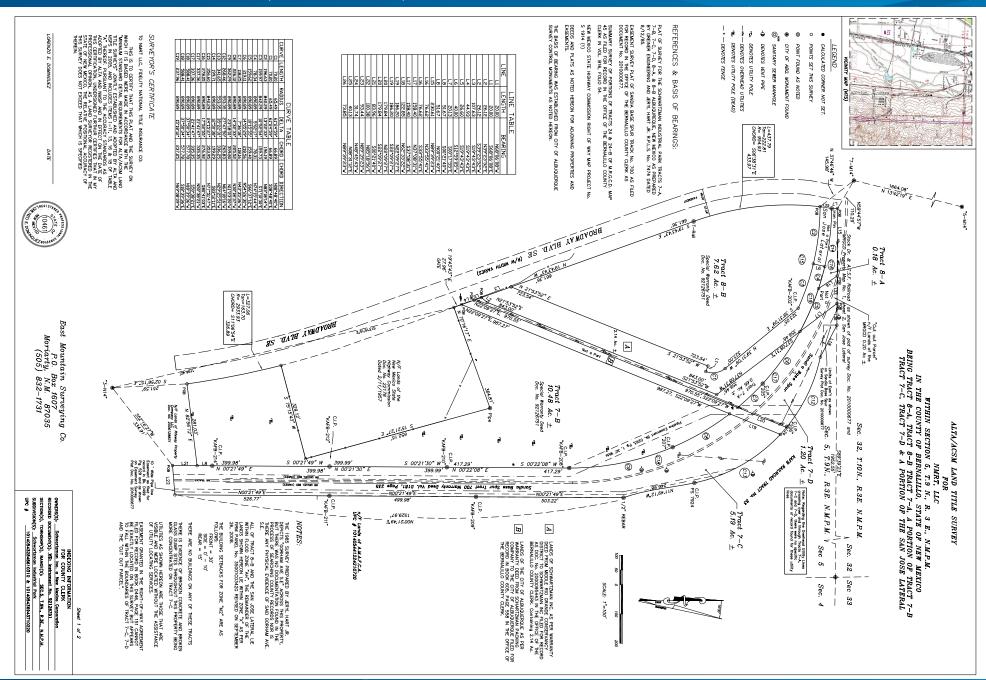

#### SALE DETAILS

> SALE PRICE: \$950,000

\$1.350.000

\$1,500,000

> LAND SIZE: 27.85 ACRES

> PRICE PER SF: \$0.78/SF

> ZONING: M-2