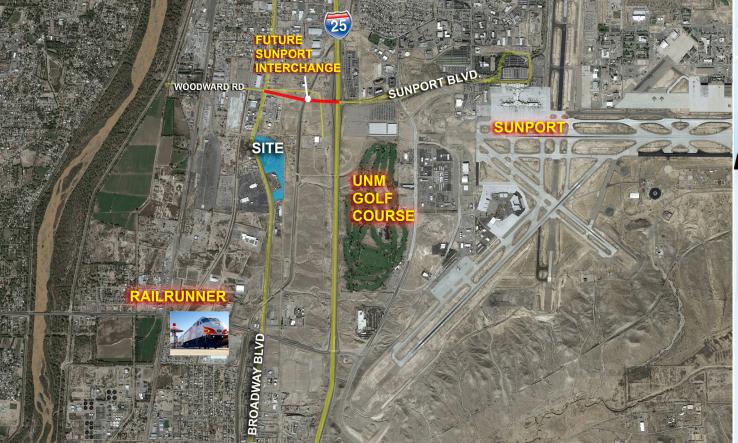

## TRACT 7-8 | BROADWAY BLVD. SE, ALBUQUERQUE, NM 87105

#### **HIGHLIGHTS**

- > NEXT TO RAIL
- > AMPLE BROADWAY FRONTAGE
- NEAR DOWNTOWN, ALBUQUERQUE INTERNATIONAL AIRPORT, MESA DEL SOL AND JUST SOUTH OF FUTURE SUNPORT INTERCHANGE