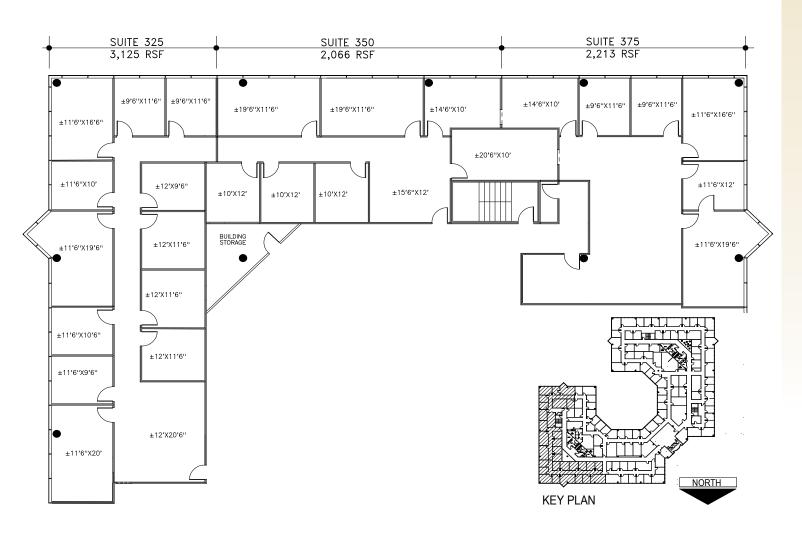

# PARKWAY COMMONS - Suites 325, 350, 375

5068 W PLANO PARKWAY, PLANO, TX 75093

7,404 SQ. FT. CONTIGUOUS