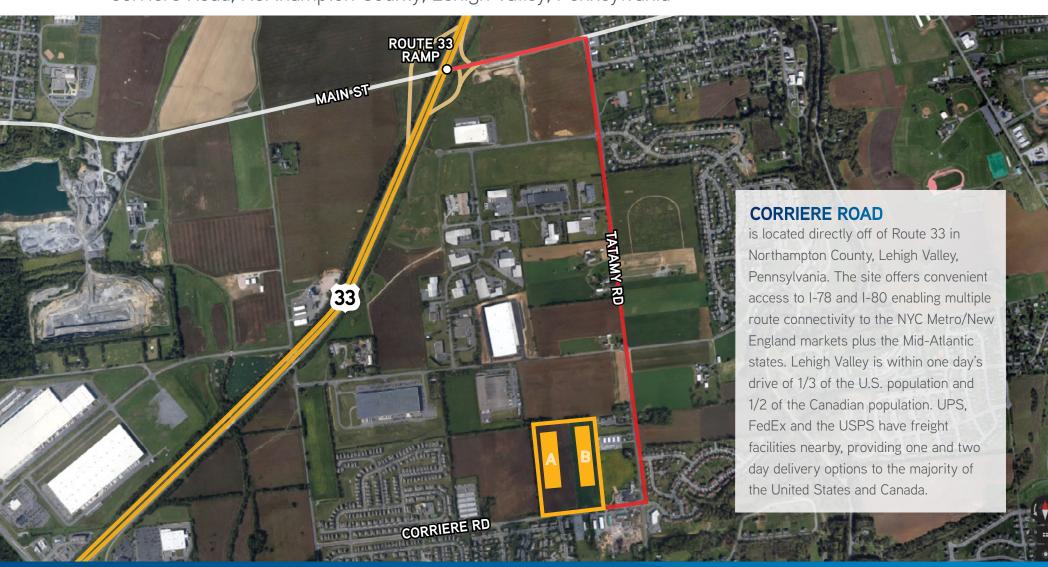

# 32+/- ACRES OF LAND PROPOSED INDUSTRIAL DEVELOPMENT

Corriere Road, Northampton County, Lehigh Valley, Pennsylvania

MICHAEL ZERBE SENIOR VP/PRINCIPAL +1 610 684 1853 michael.zerbe@colliers.com MARK CHUBB SENIOR VP/PRINCIPAL +1 610 684 1862 mark.chubb@colliers.com

#### > SITE FEATURES

- Zoned PP/IP
- Municipal water & sewer
- Natural Gas UGI
- Electric metered
- Convenient access to I-78 & I-80

**COLLIERS INTERNATIONAL** 

Eight Tower Bridge 161 Washington Street, Suite 1090 Conshohocken, PA 19428 +1 610 684 1850