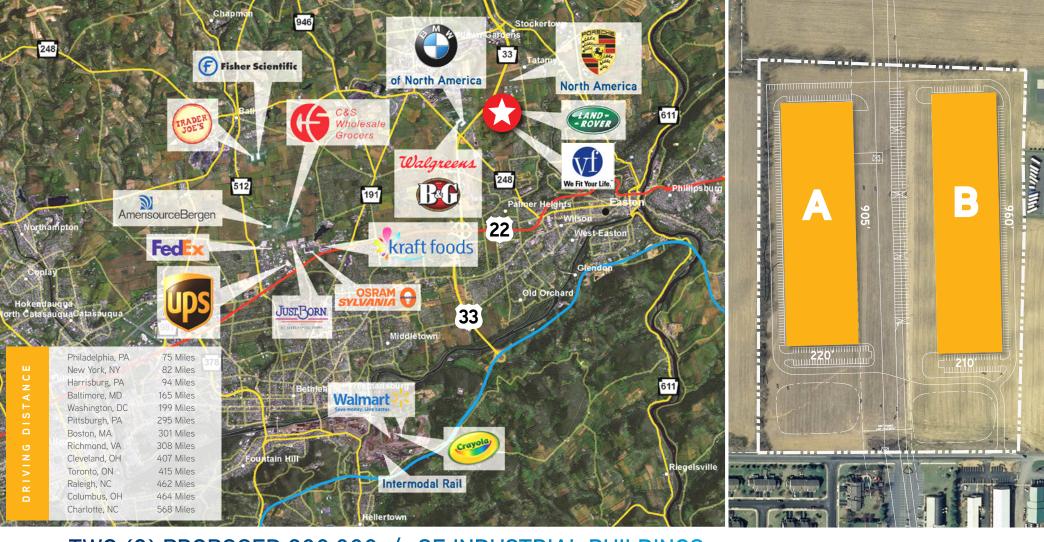

### TWO (2) PROPOSED 200,000+/- SF INDUSTRIAL BUILDINGS

- > BUILDING A: 200,000 SF
  - 905' x 220'
  - Up to 60 docks
  - 198 car parking spaces
  - 65 trailer parking spaces

- **>** BUILDING B: 200,000 SF
  - 960' x 210'
  - Up to 65 docks
  - 152 car parking spaces
  - 65 trailer parking spaces