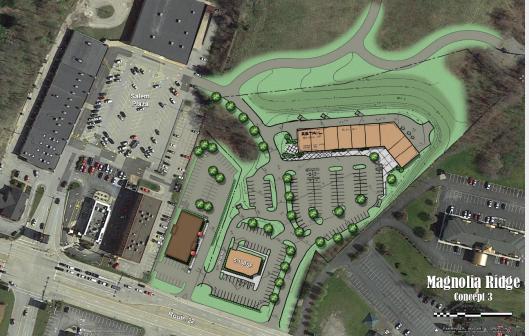

## Magnolia Ridge

ROUTE 22, DELMONT, PA 15626

## **Property Information**

- > New retail and office development
- > Up to 20,000 SF available
- > Retail/Restaurant pad available
- > Drive-thru capable

- > Growing retail corridor
- > Great access and visibility from Route 22
- > Adjacent to Salem Plaza near Walmart