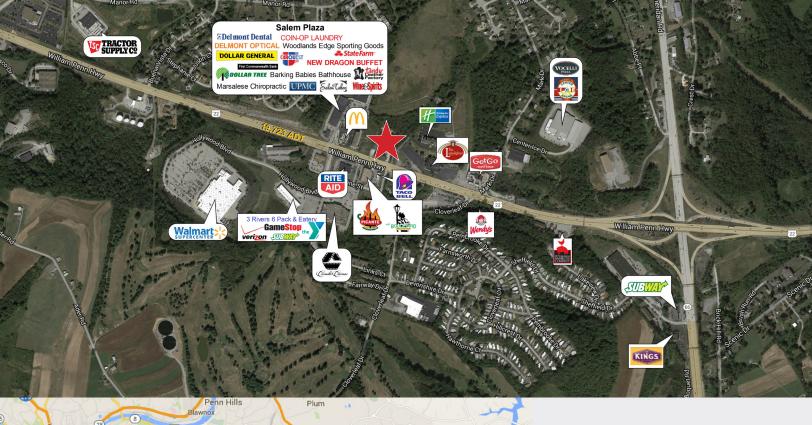

## Magnolia Ridge

ROUTE 22, DELMONT, PA 15626

## **Property Information**

- > New retail and office development
- > Up to 20,000 SF available
- > Retail/Restaurant pad available
- > Drive-thru capable

- > Growing retail corridor
- > Great access and visibility from Route 22
- > Adjacent to Salem Plaza near Walmart