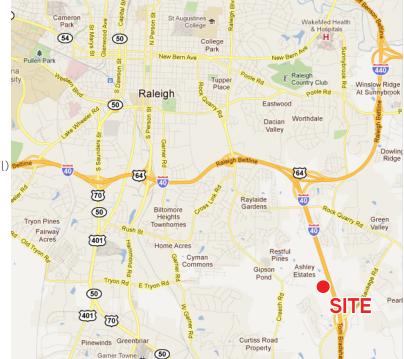

Raleigh, NC 27610

**LOCATION** > Frontage on Rock Quarry Rd & Sunnybrook Rd

> Stoplight location with excellent visibility

> Close to I-40, I-440, US 64 and US 264

**ACREAGE**  $\rightarrow$  ± 2.35 Acres