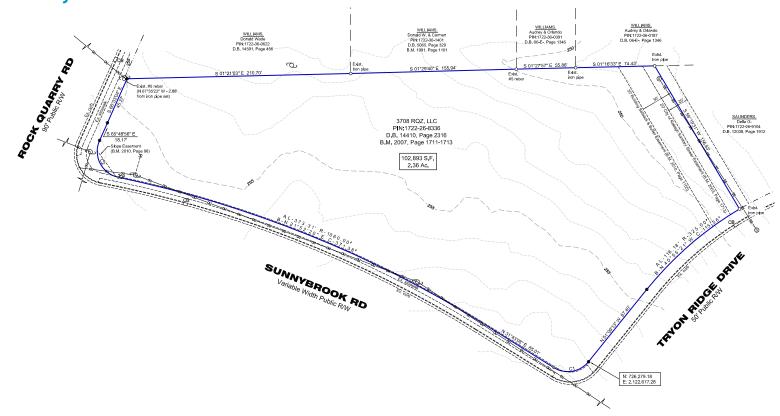

610





**LOCATION** > Frontage on Rock Quarry Rd & Sunnybrook Rd

> Stoplight location with excellent visibility

> Close to I-40, I-440, US 64 and US 264

**ACREAGE**  $\rightarrow$  ± 2.35 Acres

**SALE PRICE** > \$495,000

**ZONING** > R-6; Being zoned to Rx-3 (32 units max, no retail)

**BEST USES** > Retail, Day care, Office, Townhomes

**UTILITIES** > City of Raleigh

#### **DEMOGRAPHICS: 5 MILE RADIUS FROM SITE:**

>Total Population: 142,855

>Medium Household income: \$46,516



Jim Anthony, Jr., SIOR CEO 919 582 3100 jim.anthony@colliers.com **David Batten**Vice President
919 582 3117
david.batten@colliers.com

COLLIERS INTERNATIONAL 702 Oberlin Road, Suite 400 Raleigh, NC 27605 919 832 1110 www.colliers.com/rdu

Raleigh, NC 27610



### **Property Photos**





### **Survey**



Raleigh, NC 27610



### Traffic Counts: 1, 3, and 5 Mile Radius





Source: ©2015 Market Planning Solutions, Inc.

Average Daily Traffic Volume

Lup to 6,000 vehicles per day

▲6,001 - 15,000 ▲15,001 - 30,000

▲ 30,001 - 50,000

▲50,001 - 100,000

▲More than 100,000 per day



Raleigh, NC 27610



#### Childcare centers within a 5 mile radius from the site.



- Kreepers-N-Krawlers 2733 Community Dr, Raleigh
- 2 St. Joseph Pre-school 2817 Poole Rd. Raleigh
- 3 Kid's First Academy Inc. 3308 Poole Rd. #108, Raleigh
- Wanda's Little Hands Educational Center 3400 Poole Rd. Raleigh
- Twiddle Bugs Child Development 3500 Woodmeadow Pkwy, Raleigh
- 6 King's Kids 3301 Rock Quarry Rd, Raleigh

- Faith Assembly Child Development 821 S. New Hope Rd., Raleigh
- 8 Appletree Day Care 4604 Poole Rd.,