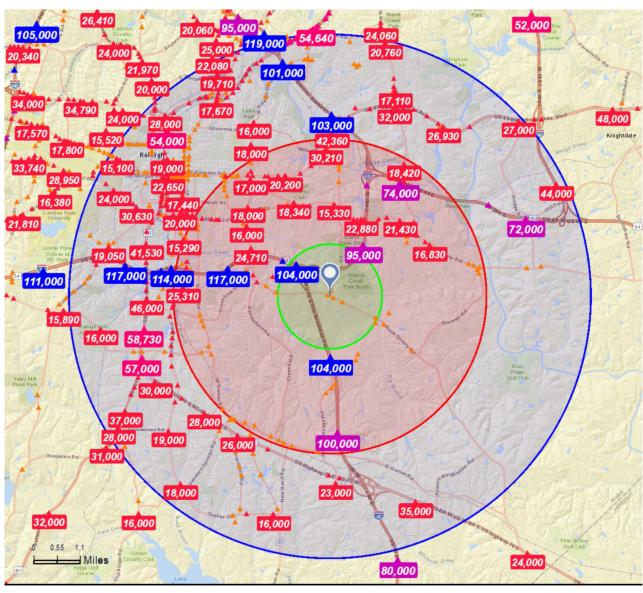

### Traffic Counts: 1, 3, and 5 Mile Radius

Source: ©2015 Market Planning Solutions, Inc.

Average Daily Traffic Volume

Lup to 6,000 vehicles per day

▲6,001 - 15,000 ▲15,001 - 30,000

▲ 30,001 - 50,000

▲50,001 - 100,000

▲More than 100,000 per day

Raleigh, NC 27610