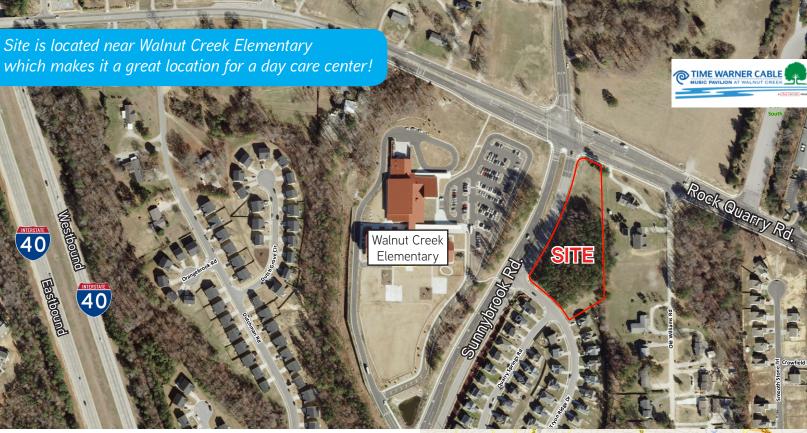

Raleigh, NC 27610

**LOCATION** > Frontage on Rock Quarry Rd & Sunnybrook Rd

> Stoplight location with excellent visibility

> Close to I-40, I-440, US 64 and US 264

**ACREAGE**  $\rightarrow$  ± 2.35 Acres

**SALE PRICE** > \$495,000

**ZONING** > R-6; Being zoned to Rx-3 (32 units max, no retail)

**BEST USES** > Retail, Day care, Office, Townhomes

**UTILITIES** > City of Raleigh