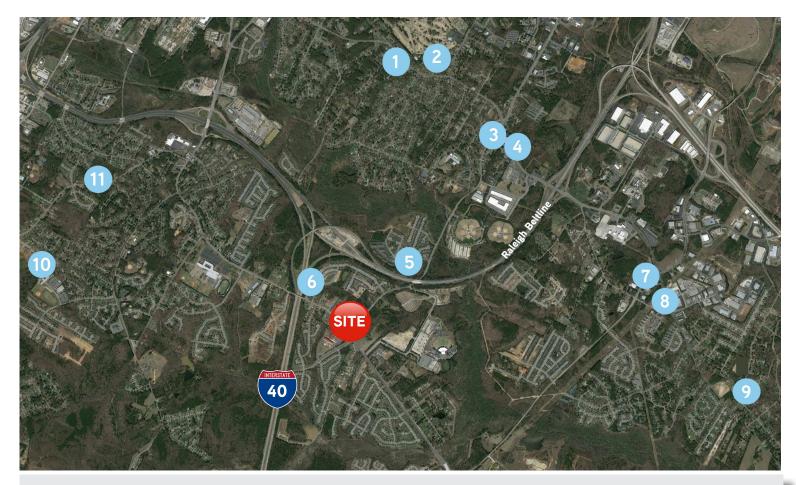

#### Childcare centers within a 5 mile radius from the site.

- Kreepers-N-Krawlers 2733 Community Dr, Raleigh
- 2 St. Joseph Pre-school 2817 Poole Rd. Raleigh
- 3 Kid's First Academy Inc. 3308 Poole Rd. #108, Raleigh
- Wanda's Little Hands Educational Center 3400 Poole Rd. Raleigh
- Twiddle Bugs Child Development 3500 Woodmeadow Pkwy, Raleigh
- 6 King's Kids 3301 Rock Quarry Rd, Raleigh

- Faith Assembly Child Development 821 S. New Hope Rd., Raleigh
- 8 Appletree Day Care 4604 Poole Rd., Raleigh
- Growing Well Child Care Center 1400 Rock Dr., Raleigh
- Upper Room Christian Academy 3330 Idlewood Village Dr., Raleigh
- A Safe Place Childcare 1216 Cross Link Rd., Raleigh