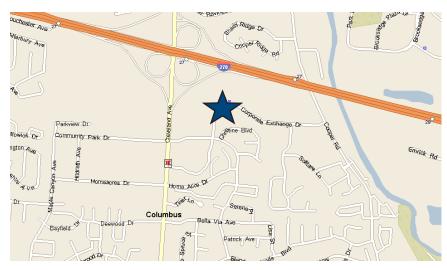

### CORPORATE EXCHANGE IV, Columbus, Ohio 43231

Corporate Exchange IV at 2400 Corporate Exchange Drive is a three-story, 93,500 square foot office building. It is a structural steel frame building with concrete floors and a precast and glass exterior.

## 2400 Corporate Exchange Dr., Columbus

#### LOCATION

Immediate access to I-270 at Cleveland Ave., and easy acces to I-71; newly renovated Embassy Suites Hotel within park; excellent amenities nearby include restuarants, hotels, retail, jogging path, health club and daycare; 15 minutes to John Glenn International Airport, 20 minutes to downtown, and under 10 minutes to Easton and Polaris.