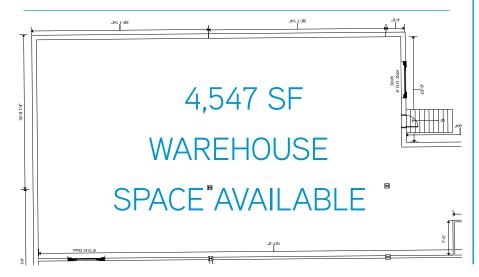

### Site Plan

# 7605 Corporate Way | Eden Prairie > Floor

### Highlights

- > 4,547 SF of Leaseable Space
- > 100% air conditioned
- > Onsite Ownership and Management
- > Retail amenities nearby
- > Excellent location in Eden Prairie with immediate access to Highway 5 & Highway 212. Only 1.5 miles to I-494.
- > Existing racking can be made available for purchase

### **Amenities**

- 4,547 SF of Warehouse Space Available
- Utilities are billed separately on a pro-rata share by Landlord
- 100% air conditioned
- Onsite Ownership and Management
- Retail amenities nearby
- Excellent location in Eden Prairie with immediate access to Highway 5 & Highway 212. Only 1.5 miles to I-494.
- Existing racking can be made available for purchase