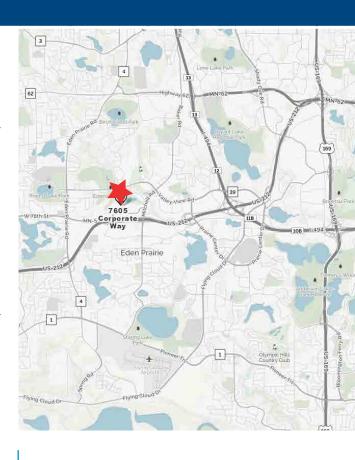

can be made available for purchase



### FOR LEASE > 7605 Corporate Way

### **Property Information**

Description Light Industrial
Lease Space 4,547 sf
Building Size 31,646 SF
Lot Size 3.79 Acres

Parcel # 09.116.22.43.0030Zoning Light IndustrialParking 139 Surface Spaces

### **Building Features**

Year Built 1996Clear Height 20'Dock Doors 2

### **Amenities**

- 4,547 SF of Warehouse Space Available
- Utilities are billed separately on a pro-rata share by Landlord
- 100% air conditioned
- Onsite Ownership and Management
- Retail amenities nearby
- Excellent location in Eden Prairie with immediate access to Highway 5 & Highway 212. Only 1.5 miles to I-494.
- Existing racking can be made available for purchase

### Lease

- Rate of \$4.50 Net
- Operating of \$5.32 PSF

### Site Plan





### Contact Us

BILL WARDWELL

952 897 7828

bill.wardwell@colliers.com

This document has been prepared by Colliers International for advertising and general information only. Colliers International makes no guarantees, representations or warranties of any kind, expressed or implied, regarding the information including, but not limited to, warranties of content, accuracy and reliability. Any interested party should undertake their own inquiries as to the accuracy of the information. Colliers International excludes unequivocally all inferred or implied terms, conditions and warranties arising out of this document and excludes all liability for loss and damages arising there from. This publication is the copyrighted property of Colliers International and/or its licensor(s). ©2016. All rig