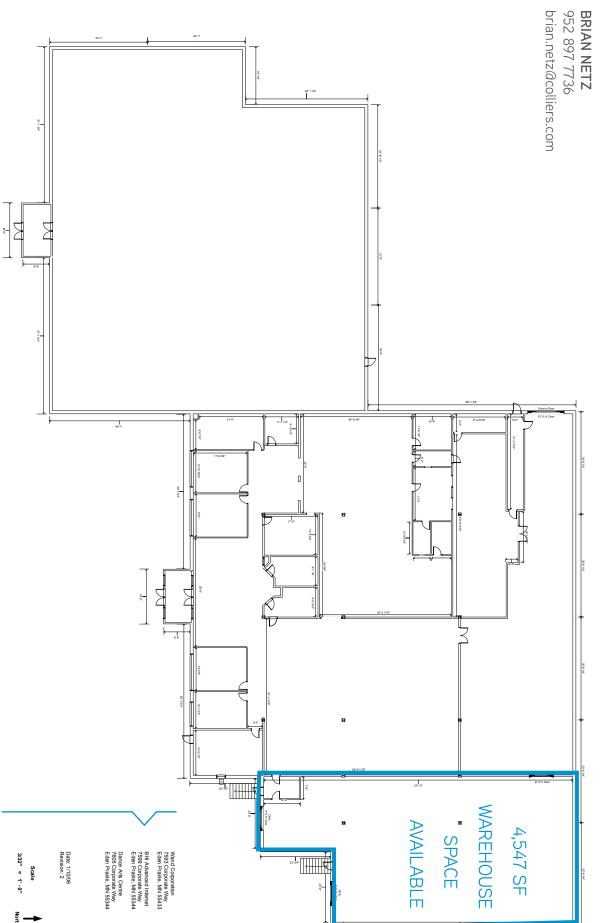

### Site Plan

# 7605 Corporate Way | Eden Prairie > Floor

### Highlights

- > 4,547 SF of Leaseable Space
- > 100% air conditioned
- > Onsite Ownership and Management
- > Retail amenities nearby
- > Excellent location in Eden Prairie with immediate access to Highway 5 & Highway 212. Only 1.5 miles to I-494.
- > Existing racking can be made available for purchase

### **Amenities**

- 4,547 SF of Warehouse Space Available
- Utilities are billed separately on a pro-rata share by Landlord
- 100% air conditioned
- Onsite Ownership and Management
- Retail amenities nearby
- Excellent location in Eden Prairie with immediate access to Highway 5 & Highway 212. Only 1.5 miles to I-494.
- Existing racking can be made available for purchase