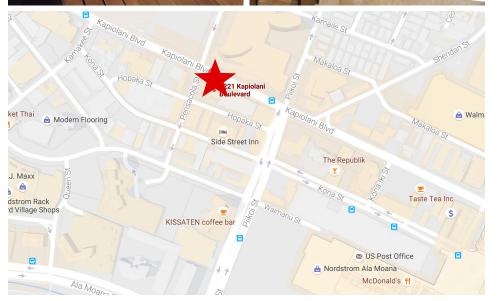

# 1221 Kapiolani Boulevard

## **Property Description**

1221 Kapiolani is a boutique mid-rise office building and the home of reputable tenants such as The Original Pancake House, Gyu-Kaku, and The Hawaii Medical College. The property is located in the center of the Kapiolani business corridor and on the outskirts of the master planned development of Kaka'ako. Within walking distance of Ala Moana Shopping Center, tenants have a wide variety of both shops and restaurants to frequent. Amenities include an open area roof deck to host events, direct access from the parking garage to the office tower, as well as favorable weekend building and air conditioning hours.