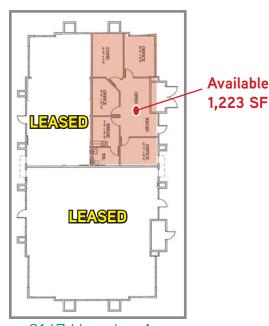

## Herndon Armstrong Professional Center > Floor Plans

NWC HERNDON & ARMSTONG AVENUES, CLOVIS, CA

| ADDRESS                     | RSF   | LEASE RATE      |
|-----------------------------|-------|-----------------|
| 2101 Herndon Avenue (Shell) | 2,557 | \$1.80 PSF, NNN |
| 2137 Herndon Avenue (Shell) | 2,557 | \$1.80 PSF, NNN |
| 2147 Herndon Avenue         | 1,223 | \$1.80 PSF, NNN |
| 2187 Herndon Avenue (Shell) | 5,115 | \$1.80 PSF, NNN |

2187 Herndon Avenue

2147 Herndon Avenue

This document has been prepared by Colliers International for advertising and general information only. Colliers International makes no guarantees, representations or warranties of any kind, expressed or implied, regarding the information including, but not limited to, warranties of content, accuracy and reliability. Any interested party should undertake their own inquiries as to the accuracy of the information. Colliers International excludes unequivocally all inferred or implied terms, conditions and warranties arising out of this document and excludes all liability for loss and damages arising there from. This publication is the copyrighted property of Colliers International and/or its licensor(s). ©2018. All rights reserved.