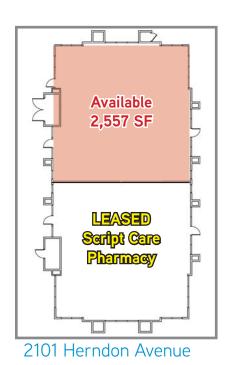

## Herndon Armstrong Professional Center > Floor Plans

NWC HERNDON & ARMSTONG AVENUES, CLOVIS, CA

| ADDRESS                     | RSF   | LEASE RATE      |
|-----------------------------|-------|-----------------|
| 2101 Herndon Avenue (Shell) | 2,557 | \$1.80 PSF, NNN |
| 2137 Herndon Avenue (Shell) | 2,557 | \$1.80 PSF, NNN |
| 2147 Herndon Avenue         | 1,223 | \$1.80 PSF, NNN |
| 2187 Herndon Avenue (Shell) | 5,115 | \$1.80 PSF, NNN |

2187 Herndon Avenue

2147 Herndon Avenue

This document has been prepared by Colliers International for advertising and general information only. Colliers International makes no guarantees, representations or warranties of any kind, expressed or implied, regarding the information including, but not limited to, warranties of content, accuracy and reliability. Any interested party should undertake their own inquiries as to the accuracy of the information. Colliers International excludes unequivocally all inferred or implied terms, conditions and warranties arising out of this document and excludes all liability for loss and damages arising there from. This publication is the copyrighted property of Colliers International and/or its licensor(s). ©2018. All rights reserved.