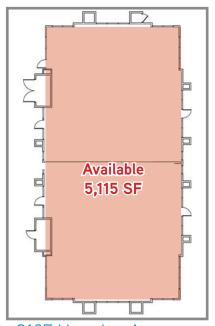

## Herndon Armstrong Professional Center > Floor Plans

NWC HERNDON & ARMSTONG AVENUES, CLOVIS, CA

| ADDRESS                     | RSF   | LEASE RATE      |
|-----------------------------|-------|-----------------|
| 2101 Herndon Avenue (Shell) | 2,557 | \$1.80 PSF, NNN |
| 2137 Herndon Avenue (Shell) | 2,557 | \$1.80 PSF, NNN |
| 2147 Herndon Avenue         | 1,223 | \$1.80 PSF, NNN |
| 2187 Herndon Avenue (Shell) | 5,115 | \$1.80 PSF, NNN |

2187 Herndon Avenue

2147 Herndon Avenue

This document has been prepared by Colliers International for advertising and general information only. Colliers International makes no guarantees, representations or warranties of any kind, expressed or implied, regarding the information including, but not limited to, warranties of content, accuracy and reliability. Any interested party should undertake their own inquiries as to the accuracy of the information. Colliers International excludes unequivocally all inferred or implied terms, conditions and warranties arising out of this document and excludes all liability for loss and damages arising there from. This publication is the copyrighted property of Colliers International and/or its licensor(s). ©2018. All rights reserved.