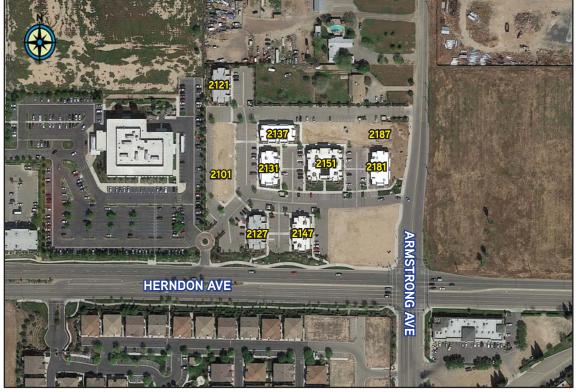

# Herndon Armstrong Professional Center > Site Plan / Aerial

NWC HERNDON & ARMSTONG AVENUES, CLOVIS, CA