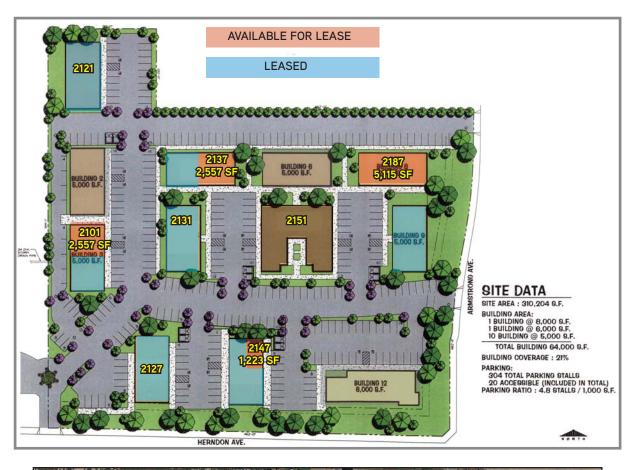

## Herndon Armstrong Professional Center > Floor Plans

NWC HERNDON & ARMSTONG AVENUES, CLOVIS, CA

| ADDRESS                     | RSF   | LEASE RATE      |
|-----------------------------|-------|-----------------|
| 2101 Herndon Avenue (Shell) | 2,557 | \$1.80 PSF, NNN |
| 2137 Herndon Avenue (Shell) | 2,557 | \$1.80 PSF, NNN |
| 2147 Herndon Avenue         | 1,223 | \$1.80 PSF, NNN |
| 2187 Herndon Avenue (Shell) | 5,115 | \$1.80 PSF, NNN |

# Herndon Armstrong Professional Center > Site Plan / Aerial

NWC HERNDON & ARMSTONG AVENUES, CLOVIS, CA