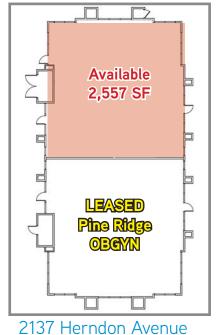

## Herndon Armstrong Professional Center > Floor Plans

NWC HERNDON & ARMSTONG AVENUES, CLOVIS, CA

| ADDRESS                     | RSF   | LEASE RATE      |
|-----------------------------|-------|-----------------|
| 2101 Herndon Avenue (Shell) | 2,557 | \$1.80 PSF, NNN |
| 2137 Herndon Avenue (Shell) | 2,557 | \$1.80 PSF, NNN |
| 2147 Herndon Avenue         | 1,223 | \$1.80 PSF, NNN |
| 2187 Herndon Avenue (Shell) | 5,115 | \$1.80 PSF, NNN |

# Tenant List University | Physical Therapy David C. Freeman, DDS Benjamin Magelby, DDS Dry Creek Medical Group Dry Creek Urgent Care Clovis Insurance Agency Patrick J. Brauner, MD Sierra Functional Medical Kevin J. Wingert, MD Breckenridge Insurance Services PineRidge Obstetrix & Gynecology, Inc. Sharmel Kasten, D.O. First Steps Recovery MixMed Compounding Pharmacy