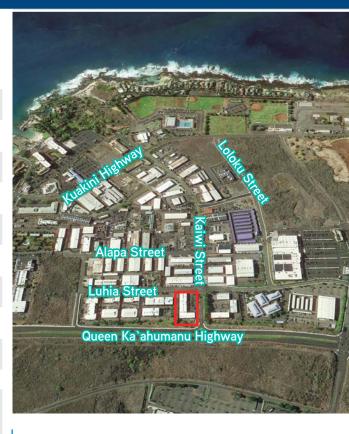

### **Location Description**

This industrial property has great visibility right off Queen Ka'ahumanu Highway at the top of Kona's Old Industrial Area. Located at the corners of Queen Ka'ahumanu Highway, Kaiwi Street and Luhia Street.