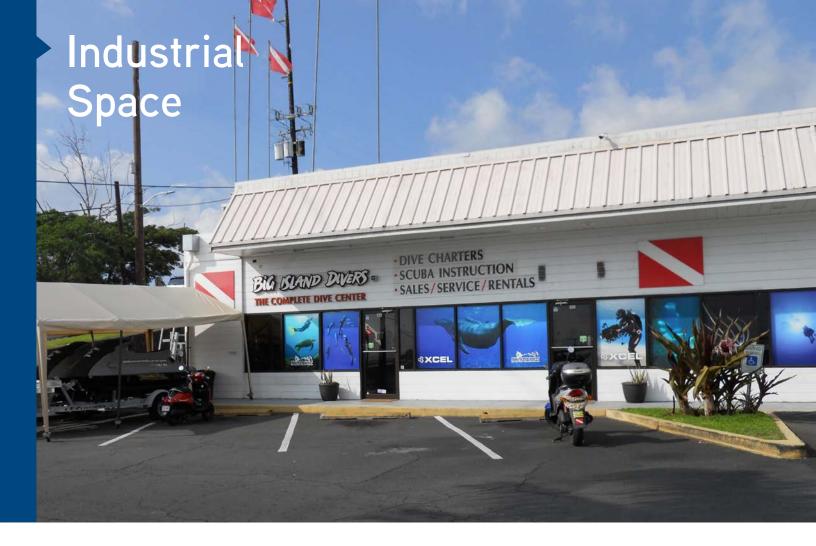

## **Property Description**

This industrial property has several sizes of available spaces, some with restrooms and/or sinks inside the space. Neighboring tenants include Rent-A-Center and Big Island Divers, both with good customer traffic. There is easy access for your customers and clients with good parking available on site. Minutes from Kona International Airport.

### FOR LEASE > Industrial Space