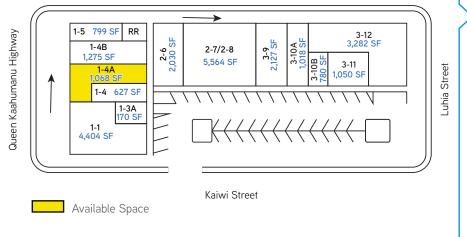

## Site Plan

## **Property Description**

This industrial property has several sizes of available spaces, some with restrooms and/or sinks inside the space. Neighboring tenants include Rent-A-Center and Big Island Divers, both with good customer traffic. There is easy access for your customers and clients with good parking available on site. Minutes from Kona International Airport.