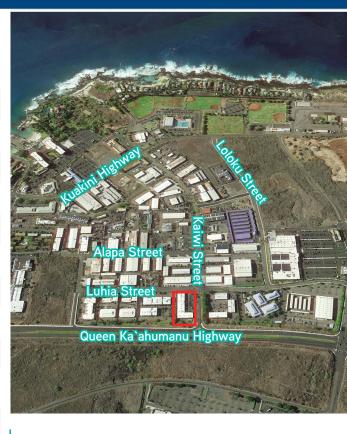

# **Location Description**

This industrial property has great visibility right off Queen Ka'ahumanu Highway at the top of Kona's Old Industrial Area. Located at the corners of Queen Ka'ahumanu Highway, Kaiwi Street and Luhia Street.