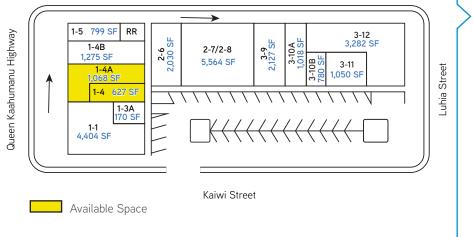

# FOR LEASE > Industrial Space

| Legal Address:       | 74-5467 Kaiwi Street, Kailua-Kona, Hawaii 96740                                                                                                                                                                                                                                                                                                                     |                    |
|----------------------|---------------------------------------------------------------------------------------------------------------------------------------------------------------------------------------------------------------------------------------------------------------------------------------------------------------------------------------------------------------------|--------------------|
| Site Area:           | 1.73 acres                                                                                                                                                                                                                                                                                                                                                          |                    |
| TMK:                 | 3-7-4-15-17                                                                                                                                                                                                                                                                                                                                                         |                    |
| Zoning:              | MG-1a                                                                                                                                                                                                                                                                                                                                                               |                    |
| Parking:             | In common with other tenants                                                                                                                                                                                                                                                                                                                                        |                    |
| Term:                | Prefer 2 year minimum                                                                                                                                                                                                                                                                                                                                               |                    |
| Total Building Size: | 24,194 SF                                                                                                                                                                                                                                                                                                                                                           |                    |
| Rent:                | Negotiable                                                                                                                                                                                                                                                                                                                                                          |                    |
| CAM:                 | \$.75 psf (estimated for 2018)                                                                                                                                                                                                                                                                                                                                      |                    |
| Available Spaces:    | 1-4<br>1-4A                                                                                                                                                                                                                                                                                                                                                         | 627 SF<br>1,068 SF |
| Features & Benefits: | <ul> <li>&gt; This industrial property is located at the top of Kona's old industrial area with visibility at the only 4 way stop in the old industrial area.</li> <li>&gt; Great access right off Queen Ka'ahumanu Highway at the corner of Kaiwi and Luhia.</li> <li>&gt; Range of vacant spaces with a must see to understand their charm and appeal.</li> </ul> |                    |

### Site Plan