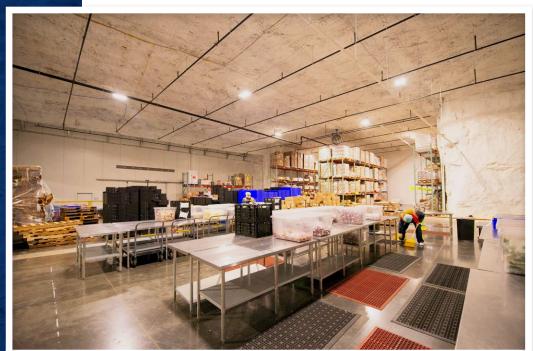

### HIGHLIGHTS

- > Excellent opportunity for food manufacturer.
- > Energy efficient underground space
- > Readily available workforce
- > No personal property taxes
- > 25' ceiling height
- > 300-space parking lot
- > Freezer temperature 0°F
- Cooler capable of 32°F, but can run colder if sprinkler system is modified.
- St. Louis region offers access to four major interstates with national access: I-44, I-55, I-64, I-70 and Avenue of the Saints corridor connecting St. Louis to Minneapolis/St. Paul.
- Minutes from IL-156 and 30 minutes to downtown St. Louis.
- > Located within Rock City Development.

| TOTAL                 | 105.061 SF |
|-----------------------|------------|
| FREEZER               | 13,946 SF  |
| OFFICE/EMPLOYEE SPACE | 16,354 SF  |
| PROCESSING            | 17,089 SF  |
| REFRIGERATION         | 52,061 SF  |