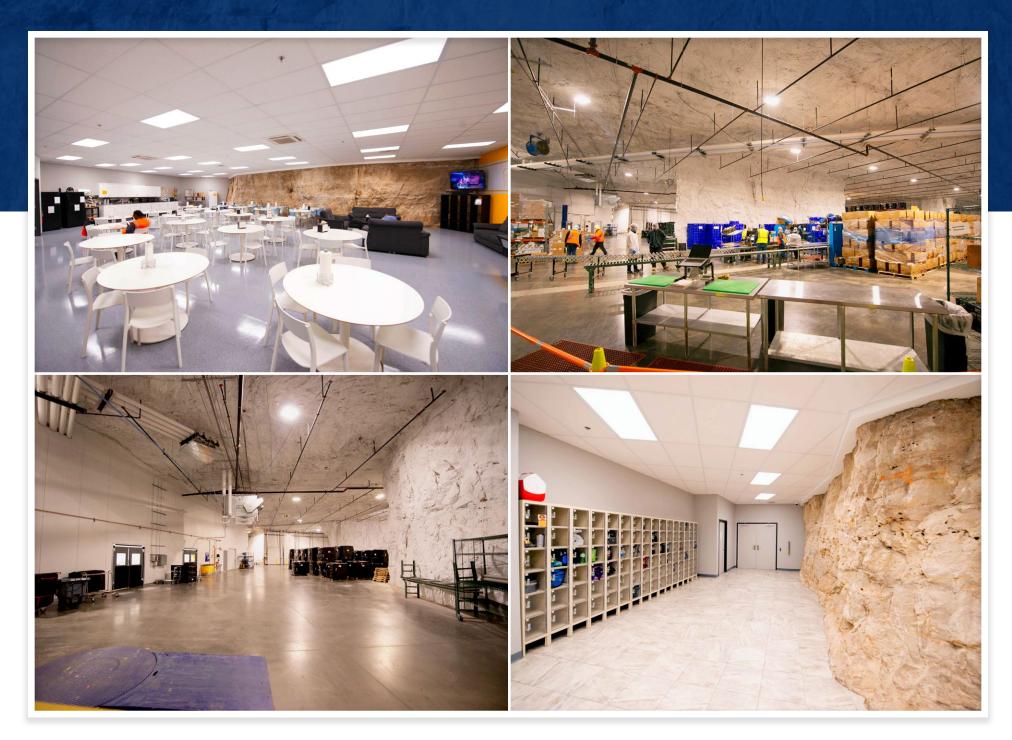

### HIGHLIGHTS

- > Excellent opportunity for food manufacturer.
- > Energy efficient underground space
- > Readily available workforce
- > No personal property taxes
- > 25' ceiling height
- > 300-space parking lot
- > Freezer temperature 0°F
- Cooler capable of 32°F, but can run colder if sprinkler system is modified.
- St. Louis region offers access to four major interstates with national access: I-44, I-55, I-64, I-70 and Avenue of the Saints corridor connecting St. Louis to Minneapolis/St. Paul.
- Minutes from IL-156 and 30 minutes to downtown St. Louis.
- > Located within Rock City Development.

### **ADVANTAGES**

- > Low energy costs. Year-round 58 degrees ambient temperature.
- > Low water costs.
- No site maintenance cost.
- No street, parking or staging area cost.
- > No roof repair or replacement.
- > Low common-area maintenance costs.
- Disaster-proof location.

### WORKFORCE

Greater St. Louis is home to a skilled, diverse and well-trained workforce. The area's workforce is more than 1.4 million people. Average wages are slightly below the national average.

The former food industry tenant at this facility employed nearly 300 people with skills in operations, management, production and more.