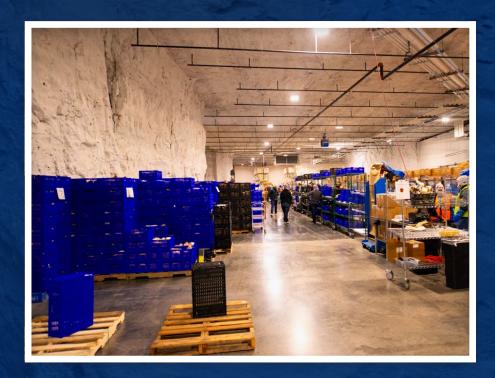

### HIGHLIGHTS

- > Excellent opportunity for food manufacturer.
- > Energy efficient underground space
- > Readily available workforce
- > No personal property taxes
- > 25' ceiling height
- > 300-space parking lot
- > Freezer temperature 0°F
- Cooler capable of 32°F, but can run colder if sprinkler system is modified.
- St. Louis region offers access to four major interstates with national access: I-44, I-55, I-64, I-70 and Avenue of the Saints corridor connecting St. Louis to Minneapolis/St. Paul.
- Minutes from IL-156 and 30 minutes to downtown St. Louis.
- > Located within Rock City Development.

| TOTAL                 | 105.061 SF |
|-----------------------|------------|
| FREEZER               | 13,946 SF  |
| OFFICE/EMPLOYEE SPACE | 16,354 SF  |
| PROCESSING            | 17,089 SF  |
| REFRIGERATION         | 52,061 SF  |