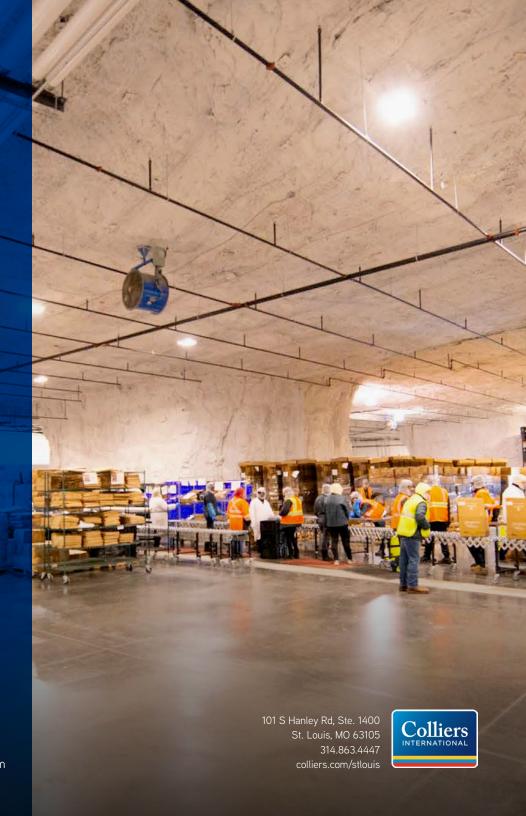

### HIGHLIGHTS

- > Excellent opportunity for food manufacturer.
- > Energy efficient underground space
- > Readily available workforce
- > No personal property taxes
- > 25' ceiling height
- > 300-space parking lot
- > Freezer temperature 0°F
- Cooler capable of 32°F, but can run colder if sprinkler system is modified.
- St. Louis region offers access to four major interstates with national access: I-44, I-55, I-64, I-70 and Avenue of the Saints corridor connecting St. Louis to Minneapolis/St. Paul.
- Minutes from IL-156 and 30 minutes to downtown St. Louis.
- > Located within Rock City Development.

### WORKFORCE

Greater St. Louis is home to a skilled, diverse and well-trained workforce. The area's workforce is more than 1.4 million people. Average wages are slightly below the national average.

The former food industry tenant at this facility employed nearly 300 people with skills in operations, management, production and more.