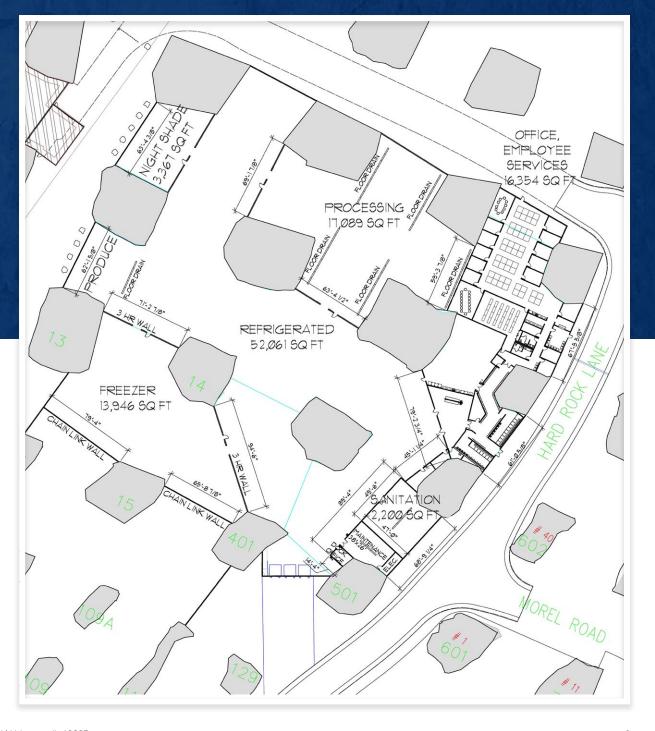

### 105,017 SF AVAILABLE

- Refrigeration
- Processing
- Freezer
- Office

| TOTAL                 | 105.061 SF |
|-----------------------|------------|
| FREEZER               | 13,946 SF  |
| OFFICE/EMPLOYEE SPACE | 16,354 SF  |
| PROCESSING            | 17,089 SF  |
| REFRIGERATION         | 52,061 SF  |