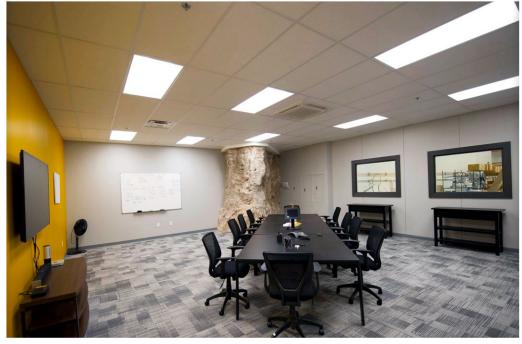

### HIGHLIGHTS

- > Excellent opportunity for food manufacturer.
- > Energy efficient underground space
- > Readily available workforce
- > No personal property taxes
- > 25' ceiling height
- > 300-space parking lot
- > Freezer temperature 0°F
- Cooler capable of 32°F, but can run colder if sprinkler system is modified.
- St. Louis region offers access to four major interstates with national access: I-44, I-55, I-64, I-70 and Avenue of the Saints corridor connecting St. Louis to Minneapolis/St. Paul.
- Minutes from IL-156 and 30 minutes to downtown St. Louis.
- > Located within Rock City Development.

### **ADVANTAGES**

- > Low energy costs. Year-round 58 degrees ambient temperature.
- > Low water costs.
- No site maintenance cost.
- No street, parking or staging area cost.
- > No roof repair or replacement.
- > Low common-area maintenance costs.
- Disaster-proof location.