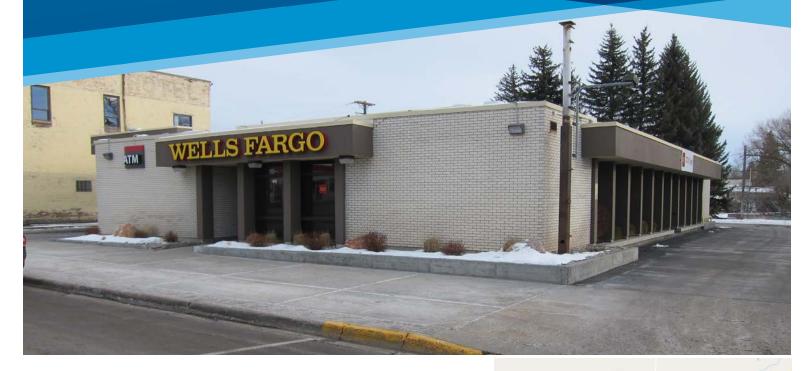

## ST. ANTHONY BANK BUILDING

40 S BRIDGE STREET | ST. ANTHONY, ID

## **HIGHLIGHTS**

- Freestanding former bank building with ample parking
- Drive-thru >>

FOR

**SALE** 

Pylon sign

| Demographics 2017     | 1 Mile    | 3 Miles   | 5 Miles   |
|-----------------------|-----------|-----------|-----------|
| Population            | 3,750     | 4,740     | 6,420     |
| Avg. Household Income | \$63,794  | \$64,820  | \$66,671  |
| Avg. Home Value       | \$143,694 | \$147,290 | \$150,846 |