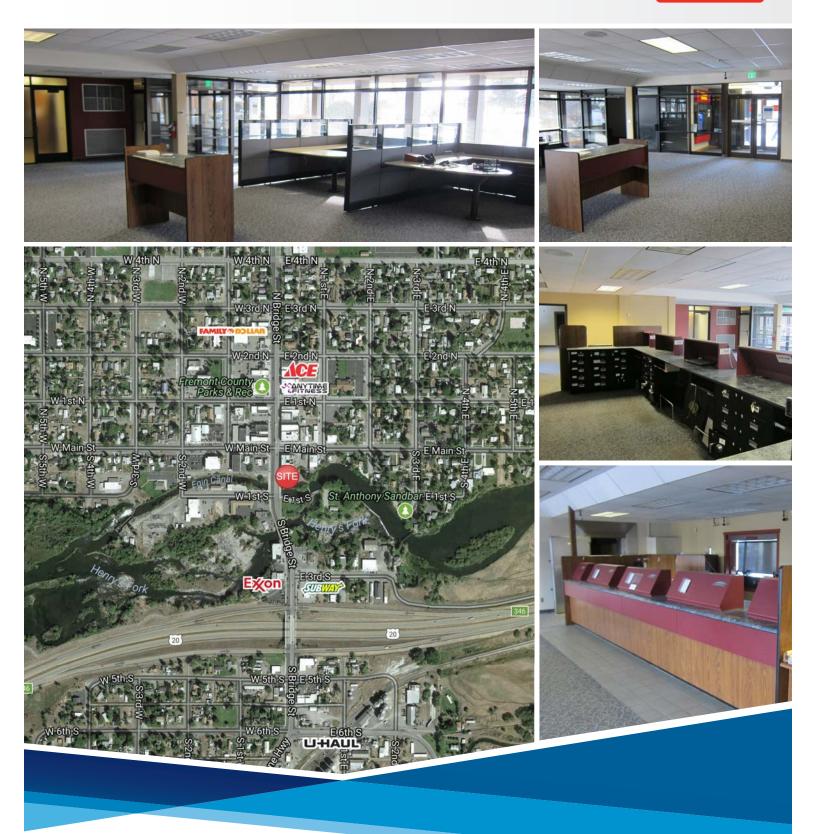

## PROPERTY INFORMATION

| Property Type: | Free-standing retail |  |
|----------------|----------------------|--|
| Building Size: | 4,503 SF             |  |
| Land Size:     | 0.45 Acres           |  |
| Parking:       | Ample on-site        |  |
| Sale Price:    | \$408,000            |  |

## **HIGHLIGHTS**

- Freestanding former bank building with ample parking
- Drive-thru >>

FOR

**SALE** 

Pylon sign

| Demographics 2017     | 1 Mile    | 3 Miles   | 5 Miles   |
|-----------------------|-----------|-----------|-----------|
| Population            | 3,750     | 4,740     | 6,420     |
| Avg. Household Income | \$63,794  | \$64,820  | \$66,671  |
| Avg. Home Value       | \$143,694 | \$147,290 | \$150,846 |