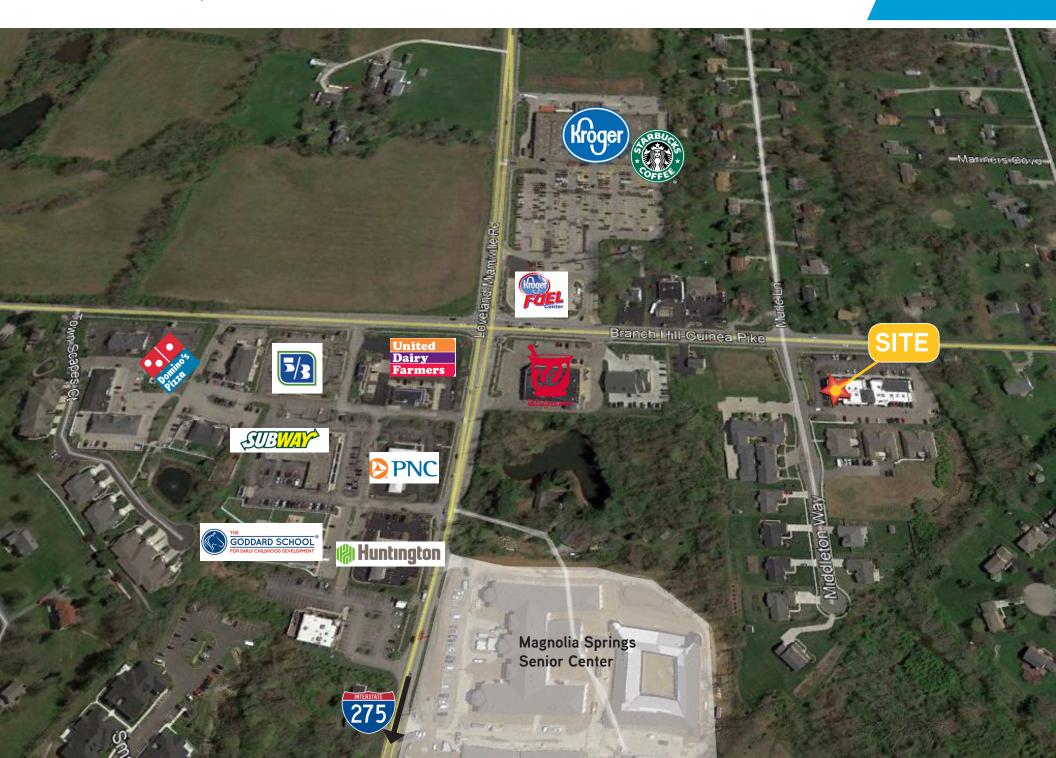

## **PROPERTY HIGHLIGHTS**

- Available endcap space
  - 1,280 SF
- Excellent visibility from Branch Hill-Guinea Pike
- Highly visible monument signage
- Strong Demographics
- Along a highly traveled road
  - 20,000 VPD
- Ample Parking
- Strong co-tenancy
- Minutes from I-275