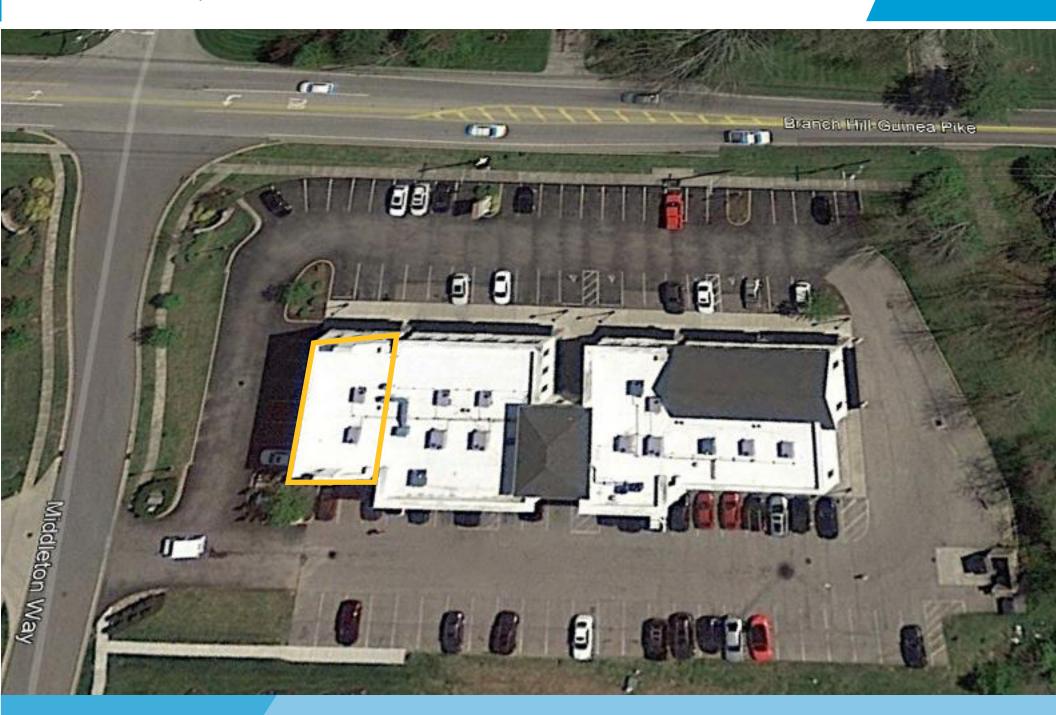

## **PROPERTY HIGHLIGHTS**

- Available endcap space
  - 1,280 SF
- Excellent visibility from Branch Hill-Guinea Pike
- Highly visible monument signage
- Strong Demographics
- Along a highly traveled road
  - 20,000 VPD
- Ample Parking
- Strong co-tenancy
- Minutes from I-275