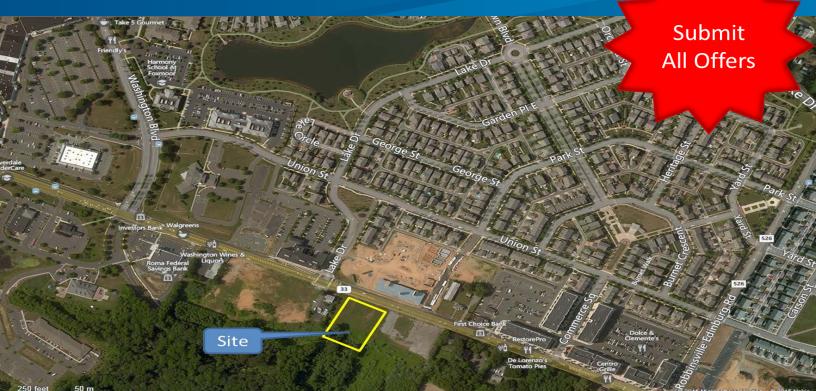

## Availability

Approved 59,000 SF Apartment/Retail Development Site 5 acres of land located in the Town Center Zone Utilities & Sewer at Site