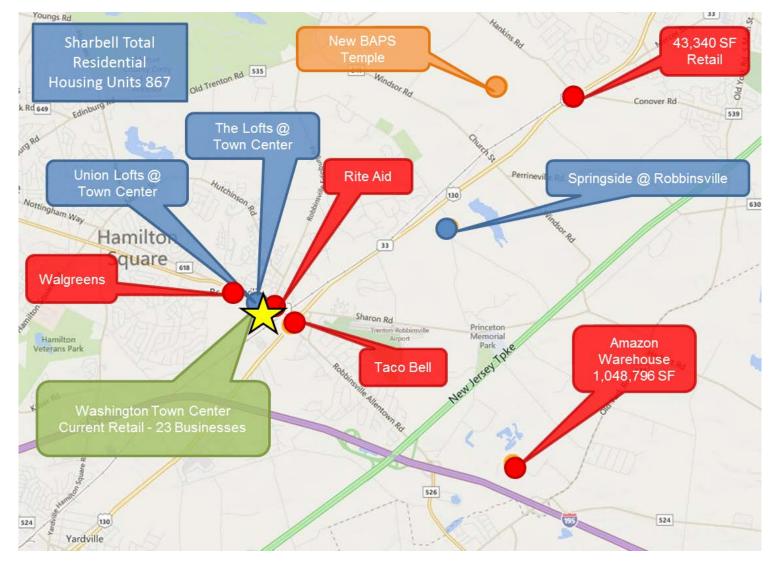

### Comments

- > Approvals for 13,500 SF of Retail & 36 Apartments
- > The 36 apartments consist of:
  - > 5 1 bedroom apartments
  - > 24 2 bedroom apartments
  - > 1 1 bedroom apartments (Affordable)
  - > 4 2 bedroom apartments (Affordable)
  - > 2 3 bedroom apartments (Affordable)