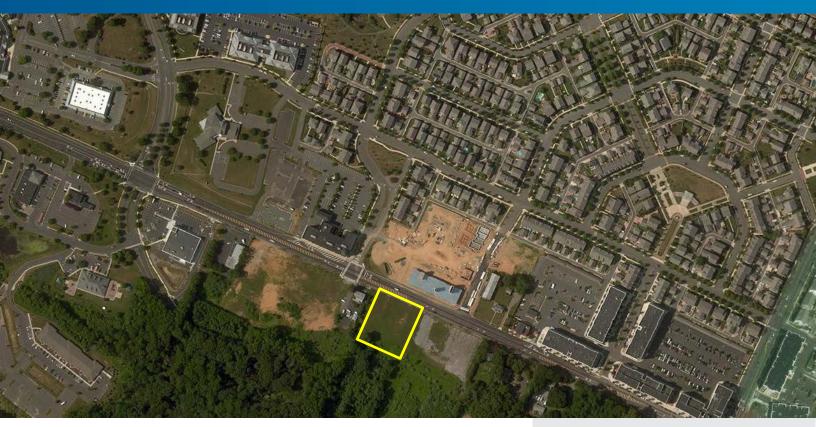

## FOR SALE Land Development Site

ROUTE 33 - ROBBINSVILLE, NJ

### Availability

- > Total Size: 4.32 acres
- > Lot 12: 2.41 acres
- > Lot 13: 1.91 acres

#### Details

- > Zoned Town Center: retail, restaurant, office, and medical are among the wide list of permitted uses
- > Frontage on Route 33 in Robbinsville
- > Directly across the street from Sharbell's Robbinsville Mixed-use Development
- > Easy access to Route 33, 130, and the NJ Turnpike
- > Very close to a planned cancer medical center
- > Owners will provide time for approvals