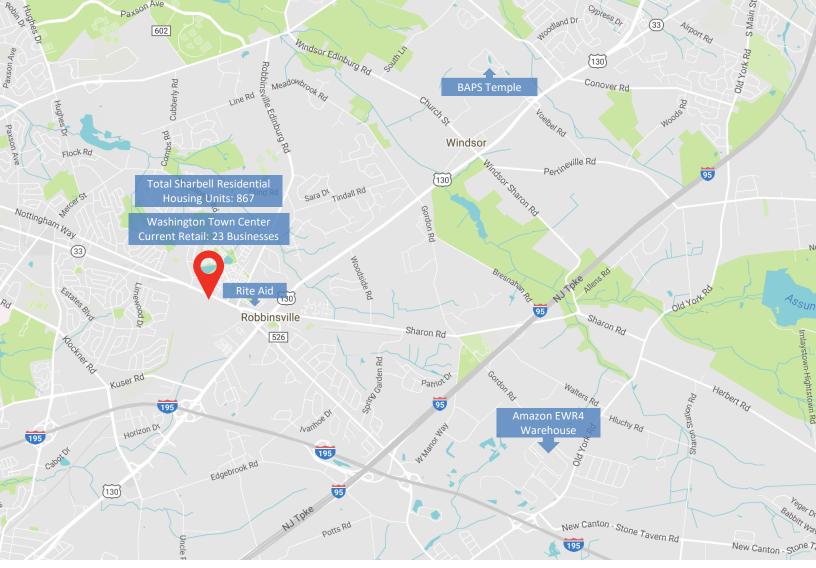

#### Details

- > Zoned Town Center: retail, restaurant, office, and medical are among the wide list of permitted uses
- > Frontage on Route 33 in Robbinsville
- > Directly across the street from Sharbell's Robbinsville Mixed-use Development
- > Easy access to Route 33, 130, and the NJ Turnpike
- > Very close to a planned cancer medical center
- > Owners will provide time for approvals