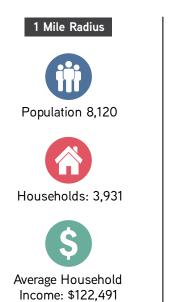

#### **Demographics**

#### 3 Mile Radius

Population 39,971

Households: 17,304

Average Household Income: \$118,357

# 5 Mile Radius

Average Household Income: \$111,378

No representation is made to the accuracy of the information furnished herein and same is submitted subject to errors, omission, change of prices, rental, or other conditions, prior sale, lease, and/or withdrawal without notice. The furnishing of this information shall not be deemed a hiring. A commission in accordance with our principal's schedule of rates and conditions will be paid to the procuring Broker executing owner's brokerage agreement who fully consummates a lease upon terms and conditions acceptable to our principal. COLLIERS INTERNATIONAL NJ LLC 500 Alexander Park, Suite 101 Princeton, NJ 08540 www.colliers.com