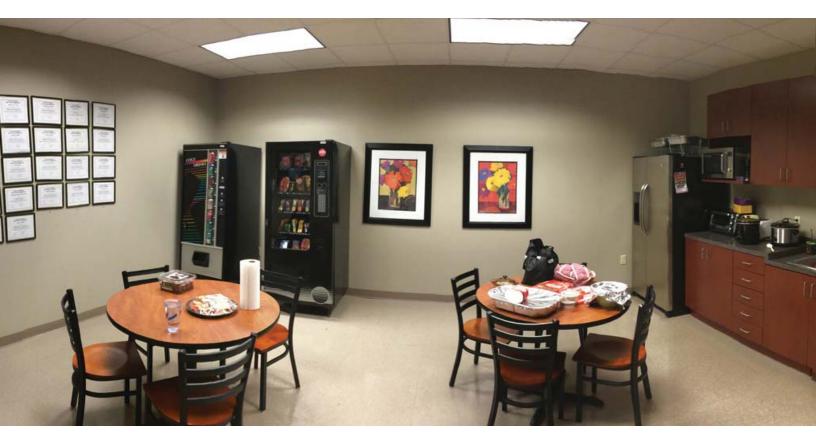

## FOR SUBLEASE

Windward Chase 100 1235 Old Alpharetta Rd Alpharetta, GA 30005

BRYCE METCALF 404 978 2422 bryce.metcalf@colliers.com

liers



- > 9,600 RSF office space available
- > Term through February 28, 2019
- > \$11.95/RSF Full Service
- > 15 offices
- > 22 cubicles
- > 3 conference rooms
- > 1 breakroom
- > Lots of storage space
- > Furniture negotiable
- > Part of 3,300 acre Windward development
- > 5-minute drive to Halcyon mixed-use development
- 9-minute drive to Avalon mixed-use development
- > Excellent access to GA 400



FOR SUBLEASE > 1235 Old Alpharetta Rd > 9,600 RSF





## FOR SUBLEASE > 1235 Old Alpharetta Rd > 9,600 RSF





## FOR SUBLEASE > 1235 Old Alpharetta Rd > 9,600 RSF





## Contact Us

BRYCE METCALF 404 978 2422 bryce.metcalf@colliers.com

This document/email has been prepared by Colliers International for advertising and general information only. Colliers International makes no guarantees, representations or warranties of any kind, expressed or implied, regarding the information including, but not limited to, warranties of content, accuracy and reliability. Any interested party should undertake their own inquiries as to the accuracy of the information. Colliers International excludes unequivocally all inferred or implied terms, conditions and warranties arising out of this document and excludes all liability for loss and damages arising there from. This publication is the copyrighted property of Colliers International and /or its licensor(s). © 2016.