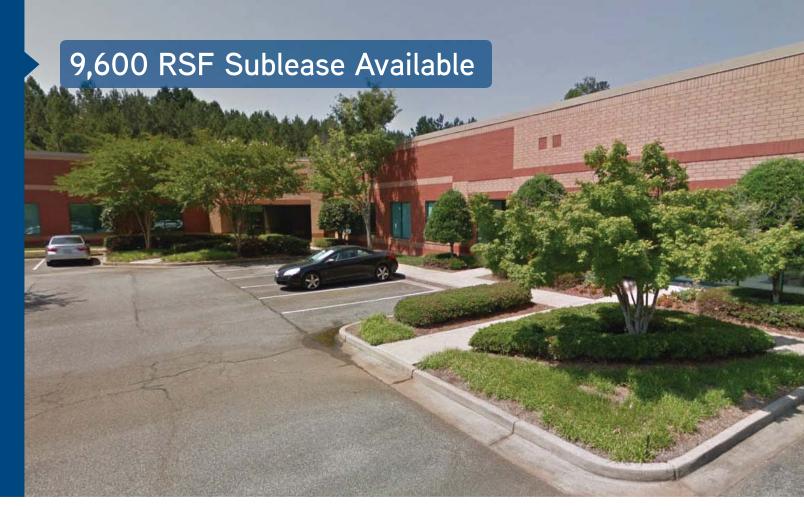

## FOR SUBLEASE

Windward Chase 100 1235 Old Alpharetta Rd Alpharetta, GA 30005

BRYCE METCALF 404 978 2422 bryce.metcalf@colliers.com

liers



- > 9,600 RSF office space available
- > Term through February 28, 2019
- > \$11.95/RSF Full Service
- > 15 offices
- > 22 cubicles
- > 3 conference rooms
- > 1 breakroom
- > Lots of storage space
- > Furniture negotiable
- > Part of 3,300 acre Windward development
- > 5-minute drive to Halcyon mixed-use development
- 9-minute drive to Avalon mixed-use development
- > Excellent access to GA 400



FOR SUBLEASE > 1235 Old Alpharetta Rd > 9,600 RSF





## FOR SUBLEASE > 1235 Old Alpharetta Rd > 9,600 RSF





## FOR SUBLEASE > 1235 Old Alpharetta Rd > 9,600 RSF





## Contact Us

BRYCE METCALF 404 978 2422 bryce.metcalf@colliers.com

This docume