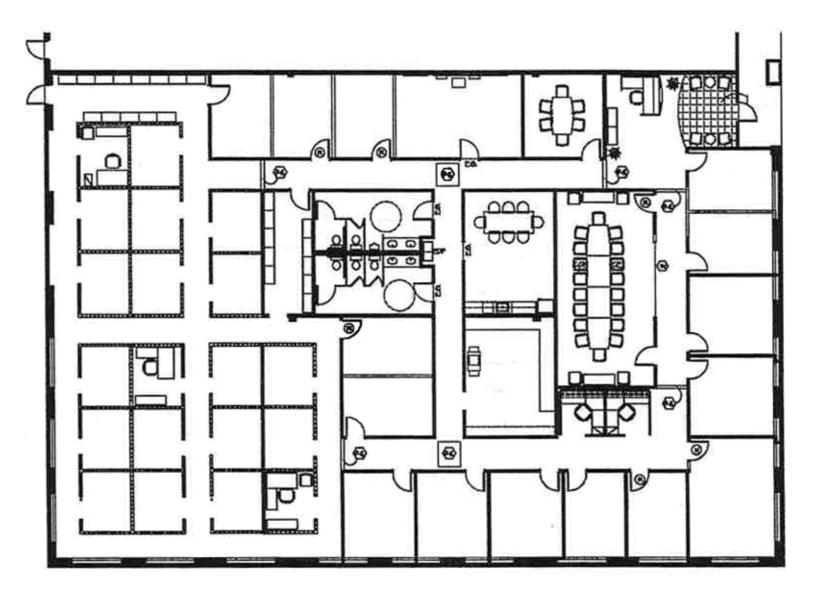

## FOR SUBLEASE

Windward Chase 100 1235 Old Alpharetta Rd Alpharetta, GA 30005

BRYCE METCALF 404 978 2422 bryce.metcalf@colliers.com

liers

- > 9,600 RSF office space available
- > Term through February 28, 2019
- > \$11.95/RSF Full Service
- > 15 offices
- > 22 cubicles
- > 3 conference rooms
- > 1 breakroom
- > Lots of storage space
- > Furniture negotiable
- > Part of 3,300 acre Windward development
- > 5-minute drive to Halcyon mixed-use development
- 9-minute drive to Avalon mixed-use development
- > Excellent access to GA 400

## FOR SUBLEASE > 1235 Old Alpharetta Rd > 9,600 RSF