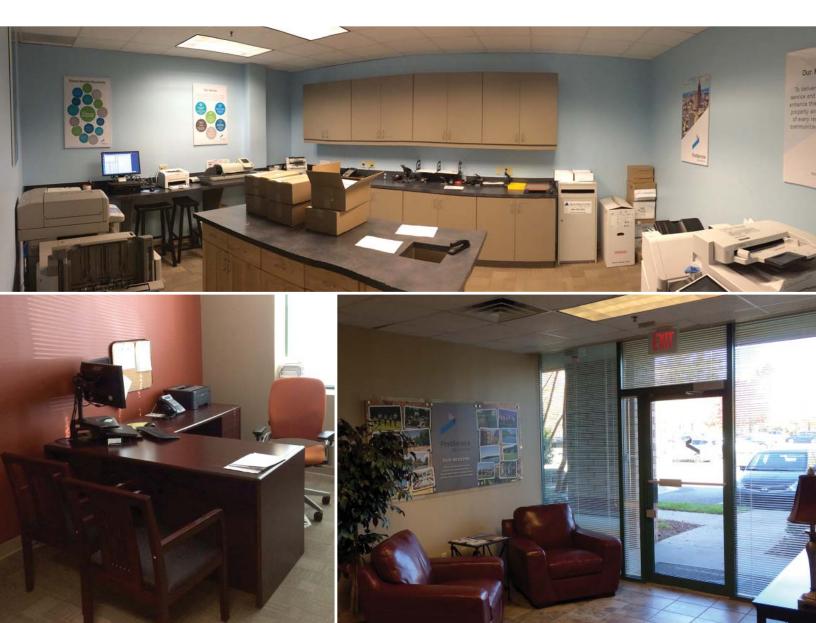

## FOR SUBLEASE

Windward Chase 100 1235 Old Alpharetta Rd Alpharetta, GA 30005

BRYCE METCALF 404 978 2422 bryce.metcalf@colliers.com

liers



- > 9,600 RSF office space available
- > Term through February 28, 2019
- > \$11.95/RSF Full Service
- > 15 offices
- > 22 cubicles
- > 3 conference rooms
- > 1 breakroom
- > Lots of storage space
- > Furniture negotiable
- > Part of 3,300 acre Windward development
- > 5-minute drive to Halcyon mixed-use development
- 9-minute drive to Avalon mixed-use development
- > Excellent access to GA 400



FOR SUBLEASE > 1235 Old Alpharetta Rd > 9,600 RSF





## FOR SUBLEASE > 1235 Old Alpharetta Rd > 9,600 RSF





## FOR SUBLEASE > 1235 Old Alpharetta Rd > 9,600 RSF





## Contact Us

BRYCE METCALF 404 978 2422 bryce.metcalf@colliers.com

This document/email has been prepared by Colliers International for advertising and general information only. Colliers International makes no guarantees, representations or warranties of any kind, expressed or implied, regarding the information including, but not limited to, warranties of content, accuracy and reliability. Any interested party should undertake their own inquiries as to the accuracy of the information. Colliers International excludes unequivocally all inferred or implied terms, conditions and warranties arising out of this document and excludes all liability for loss and damages arising there from. This publication is the copyrighted property o