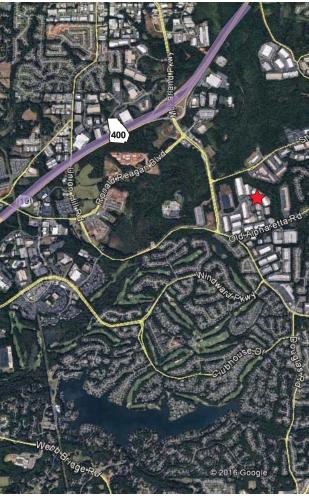

## FOR SUBLEASE

Windward Chase 100 1235 Old Alpharetta Rd Alpharetta, GA 30005

BRYCE METCALF 404 978 2422 bryce.metcalf@colliers.com

liers



- > 9,600 RSF office space available
- > Term through February 28, 2019
- > \$11.95/RSF Full Service
- > 15 offices
- > 22 cubicles
- > 3 conference rooms
- > 1 breakroom
- > Lots of storage space
- > Furniture negotiable
- > Part of 3,300 acre Windward development
- > 5-minute drive to Halcyon mixed-use development
- 9-minute drive to Avalon mixed-use development
- > Excellent access to GA 400



FOR SUBLEASE > 1235 Old Alpharetta Rd > 9,600 RSF





## FOR SUBLEASE > 1235 Old Alpharetta Rd > 9,600 RSF





## FOR SUBLEASE > 1235 Old Alpharetta Rd > 9,600 RSF





## Contact Us

BRYCE METCALF 404 978 2422 bryce.metcalf@colliers.com

This document/email has been prepared by Colliers International for advertising and general information only. Colliers International makes no guarantees, representations or warranties of any kind, expressed or implied, regarding the information including, but not limited to, warranties of content, accuracy and reliability. Any interested party should undertake their own inquiries as to the accuracy of the information. Colliers International excludes unequivocally all inferred or implied terms, conditions and warranties arising out of this document and