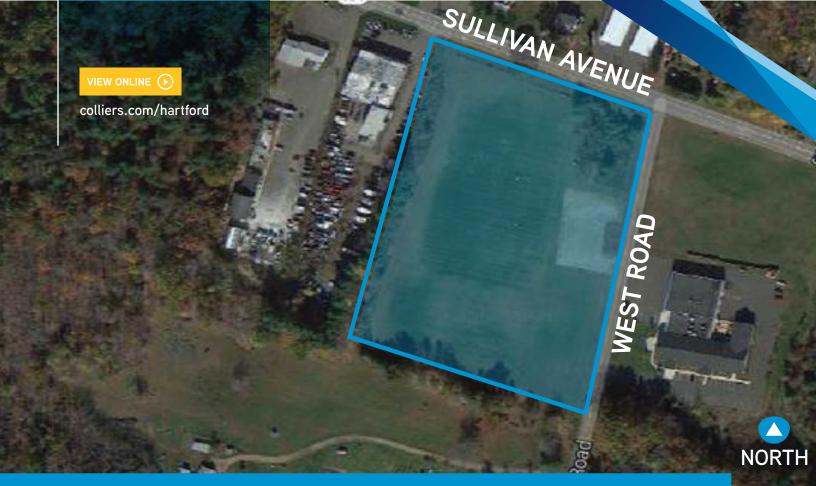

#### 689 Sullivan Avenue | South Windsor, CT 06074

689 Sullivan Avenue is zoned General Commercial and is located at the corner of Sullivan Avenue and West Road, for lease. This site would be ideal for fast food restaurants, package store, dry cleaner, bank or a coffee shop.

#### FEATURES

- +/-7.5 acres
- GC (General Commercial) Zoning
- 95% level; Utilities at street
- Owner will sub-divide